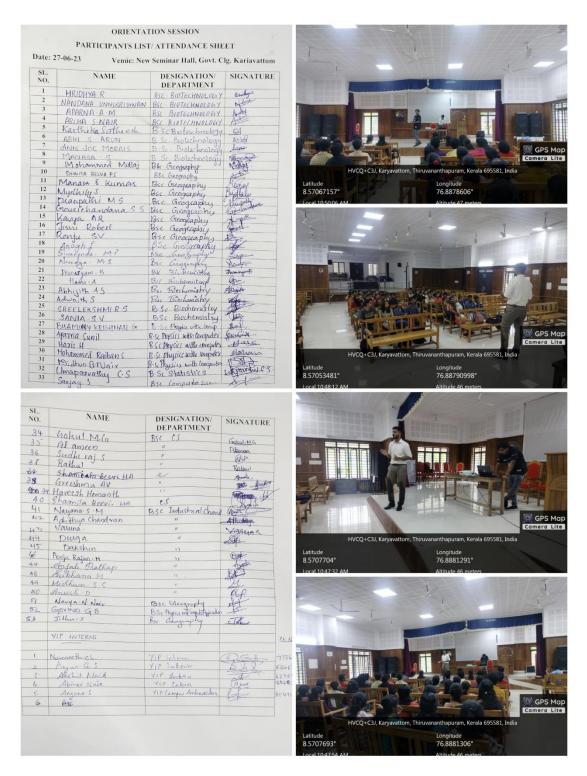

## the college on 27-06-23 and authorities from KDISC came to college and provided proper directions to the students to register and post it.

Photographs of Orientation Session of YIP 5.0 (2022-23) and list of participants and resource persons

53 students participated in the program and 5 KDISC interns came to support us. The first and the last pages of the idea registered for the year 2022-23 has been posted hereunder. These ideas are under process of primary evaluation currently.