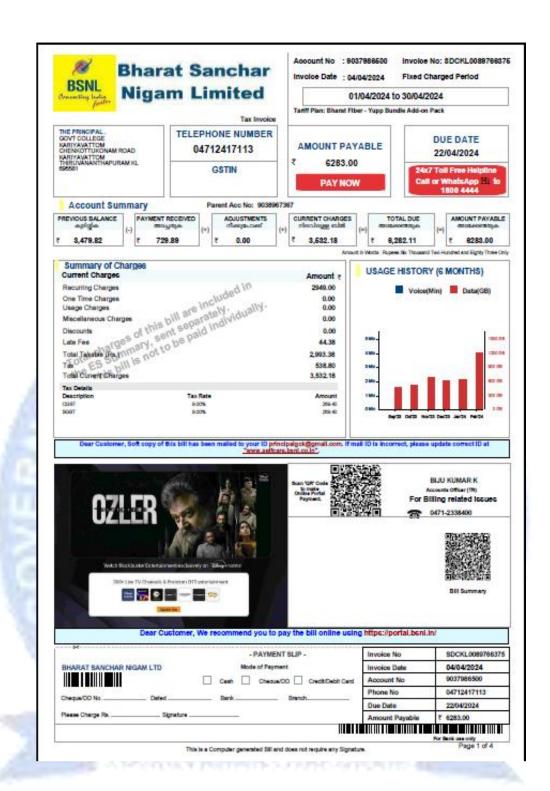

THE PRINCIPAL.
GOVT COLLEGE
KARIYAVATTOM
CHENKOTTUKONAM ROAD TELEPHONE NUMBER 04712417113

GSTIN

Account No : 9037989600 Invoice No: 8DCKL0084129667 Involce Date : Fixed Charged Period

01/10/2023 to 31/10/2023

Tariff Plan: Bharat Fiber - Yupp Bundle Add-on Pack

AMOUNT PAYABLE 22432.00

PAY NOW

DUE DATE 21/10/2023

#### Account Summary

KARIYAVATTOM THRUVANANTHAPURAM KI.

Parent Acc No: 9038967367

Tax Invoice

PAYMENT RECEIVED 0.00

ADJUSTMENTS 0.00

CURRENT CHARGES clinicalingge stales 3,544.48

TOTAL DUE 22,431.41 AMOUNT PAYABLE 22432.00

| Summary of Charg                  | 98                                                                                                                                                                                                                                                                                                                                                                                                                                                                                                                                                                                                                                                                                                                                                                                                                                                                                                                                                                                                                                                                                                                                                                                                                                                                                                                                                                                                                                                                                                                                                                                                                                                                                                                                                                                                                                                                                                                                                                                                                                                                                                                             |                  |
|-----------------------------------|--------------------------------------------------------------------------------------------------------------------------------------------------------------------------------------------------------------------------------------------------------------------------------------------------------------------------------------------------------------------------------------------------------------------------------------------------------------------------------------------------------------------------------------------------------------------------------------------------------------------------------------------------------------------------------------------------------------------------------------------------------------------------------------------------------------------------------------------------------------------------------------------------------------------------------------------------------------------------------------------------------------------------------------------------------------------------------------------------------------------------------------------------------------------------------------------------------------------------------------------------------------------------------------------------------------------------------------------------------------------------------------------------------------------------------------------------------------------------------------------------------------------------------------------------------------------------------------------------------------------------------------------------------------------------------------------------------------------------------------------------------------------------------------------------------------------------------------------------------------------------------------------------------------------------------------------------------------------------------------------------------------------------------------------------------------------------------------------------------------------------------|------------------|
| Current Charges                   | crimalnygg salet                                                                                                                                                                                                                                                                                                                                                                                                                                                                                                                                                                                                                                                                                                                                                                                                                                                                                                                                                                                                                                                                                                                                                                                                                                                                                                                                                                                                                                                                                                                                                                                                                                                                                                                                                                                                                                                                                                                                                                                                                                                                                                               | Amount 1         |
| Recurring Charges                 | domorfosed                                                                                                                                                                                                                                                                                                                                                                                                                                                                                                                                                                                                                                                                                                                                                                                                                                                                                                                                                                                                                                                                                                                                                                                                                                                                                                                                                                                                                                                                                                                                                                                                                                                                                                                                                                                                                                                                                                                                                                                                                                                                                                                     | 100 \2949.00     |
| One Time Charges<br>Usage Charges | abmovament approximate special control of this bill all all and in this point to the paid in the point to the paid in the paid | 0.00             |
| Miscellaneous Charges             | o bill anarate                                                                                                                                                                                                                                                                                                                                                                                                                                                                                                                                                                                                                                                                                                                                                                                                                                                                                                                                                                                                                                                                                                                                                                                                                                                                                                                                                                                                                                                                                                                                                                                                                                                                                                                                                                                                                                                                                                                                                                                                                                                                                                                 | dividu 0.00      |
| Discounts                         | of this Machaid in                                                                                                                                                                                                                                                                                                                                                                                                                                                                                                                                                                                                                                                                                                                                                                                                                                                                                                                                                                                                                                                                                                                                                                                                                                                                                                                                                                                                                                                                                                                                                                                                                                                                                                                                                                                                                                                                                                                                                                                                                                                                                                             | 0.00             |
| Late Fee COS                      | ary some po                                                                                                                                                                                                                                                                                                                                                                                                                                                                                                                                                                                                                                                                                                                                                                                                                                                                                                                                                                                                                                                                                                                                                                                                                                                                                                                                                                                                                                                                                                                                                                                                                                                                                                                                                                                                                                                                                                                                                                                                                                                                                                                    | 54.78            |
| Total Taxable (Fo. 17)            | notto                                                                                                                                                                                                                                                                                                                                                                                                                                                                                                                                                                                                                                                                                                                                                                                                                                                                                                                                                                                                                                                                                                                                                                                                                                                                                                                                                                                                                                                                                                                                                                                                                                                                                                                                                                                                                                                                                                                                                                                                                                                                                                                          | 3,003.78         |
| THOUES SHILL                      | S 1"                                                                                                                                                                                                                                                                                                                                                                                                                                                                                                                                                                                                                                                                                                                                                                                                                                                                                                                                                                                                                                                                                                                                                                                                                                                                                                                                                                                                                                                                                                                                                                                                                                                                                                                                                                                                                                                                                                                                                                                                                                                                                                                           | 540.68           |
| Total Current Charges             | mpon mpn                                                                                                                                                                                                                                                                                                                                                                                                                                                                                                                                                                                                                                                                                                                                                                                                                                                                                                                                                                                                                                                                                                                                                                                                                                                                                                                                                                                                                                                                                                                                                                                                                                                                                                                                                                                                                                                                                                                                                                                                                                                                                                                       | 3,544.46         |
| Tax Details                       |                                                                                                                                                                                                                                                                                                                                                                                                                                                                                                                                                                                                                                                                                                                                                                                                                                                                                                                                                                                                                                                                                                                                                                                                                                                                                                                                                                                                                                                                                                                                                                                                                                                                                                                                                                                                                                                                                                                                                                                                                                                                                                                                |                  |
| Description                       | Tax Rate                                                                                                                                                                                                                                                                                                                                                                                                                                                                                                                                                                                                                                                                                                                                                                                                                                                                                                                                                                                                                                                                                                                                                                                                                                                                                                                                                                                                                                                                                                                                                                                                                                                                                                                                                                                                                                                                                                                                                                                                                                                                                                                       | Amount           |
| COST                              | 9.00%                                                                                                                                                                                                                                                                                                                                                                                                                                                                                                                                                                                                                                                                                                                                                                                                                                                                                                                                                                                                                                                                                                                                                                                                                                                                                                                                                                                                                                                                                                                                                                                                                                                                                                                                                                                                                                                                                                                                                                                                                                                                                                                          | 270.34<br>270.34 |

Dear Customer, Soft copy of this bill has been mailed to your ID princip. nall.com, if mail ID is incorrect, please update correct ID at

REMADEVI.O For Billing related issues **26** 0471-2338400

Dear Customer, We recommend you to pay the bill online using https://p My BSNL App to available on the Google Play Store. i.bani.in/ or use My BSNL App on your mobile to avail our services 24X7.

|                                                                                                                                             | - PAYMENT SLIP -                 | Invoice No     | SDCKL0084129567 |  |  |  |
|---------------------------------------------------------------------------------------------------------------------------------------------|----------------------------------|----------------|-----------------|--|--|--|
| BHARAT SANCHAR NIGAM LTD                                                                                                                    | Mode of Payment                  | Invoice Date   |                 |  |  |  |
|                                                                                                                                             | Cash Cheque/00 Credit/Debit Card | Account No     | 9037986500      |  |  |  |
| Cheque/DD No. Dated                                                                                                                         | Dank Boards                      | Phone No       | 04712417113     |  |  |  |
| CHAPTER OF THE CASE                                                                                                                         |                                  | Due Date       | 21/10/2023      |  |  |  |
| Please Charge Rs. Signature                                                                                                                 |                                  | Amount Payable | ₹ 22432.00      |  |  |  |
|                                                                                                                                             |                                  |                |                 |  |  |  |
| Please make crossed Cheque/DDPsy Order for Amount Psysble (Rounded Up) in favour of AO (Cash), BSNL, Thiruvarianthapuram. For Bask use only |                                  |                |                 |  |  |  |
|                                                                                                                                             |                                  |                |                 |  |  |  |

This is a Computer generated Bill and does not require any Signature.

Page 1 of 3

Tax Invoice

THE PRINCIPAL.
GOVT COLLEGE
KARIYAVATTOM
CHENKOTTUKONAM ROAD KARIYAVATTOM THERUVANANTHAPURAM KL