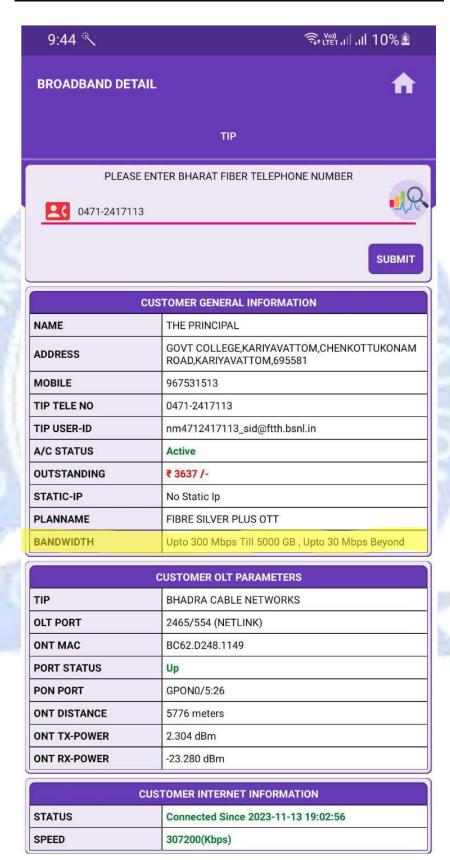

# 4.3.1. Institution frequently updates its IT facilities and provides sufficient bandwidth for internet connection