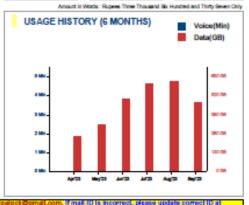

Amount in Words: Rupees Righteen Thousand Right Hundred and Righty Seven Only USAGE HISTORY (6 MONTHS) Voice(Min) Data(GB)

Dear Customer, Soft copy of this bill has been malifed to your ID princt If malf ID is incorrect, please update correct ID at