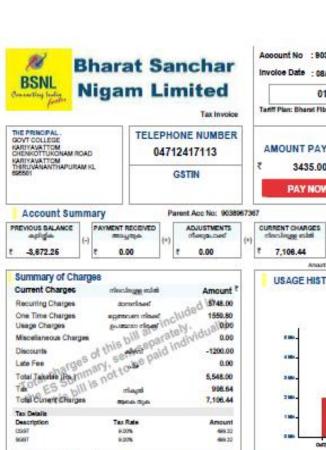

#### TELEPHONE NUMBER 04712417113

GSTIN

Account No : 9037989600 Invoice No: 8DCKL0086114387 Involce Date : Fixed Charged Period

01/11/2023 to 30/11/2023

Tariff Plan: Bharat Fiber - Yupp Bundle Add-on Pack

AMOUNT PAYABLE 3637.00

PAY NOW

DUE DATE 20/11/2023

#### Account Summary

Parent Acc No: 9038967367

PREVIOUS BALANCE 22,431.41

PAYMENT RECEIVED ₹ 22,274.66

ADJUSTMENTS 0.00

CURRENT CHARGES oflerollegge stales (+) 3,479.82

TOTAL DUE 3,636.68 AMOUNT PAYABLE 3837.00