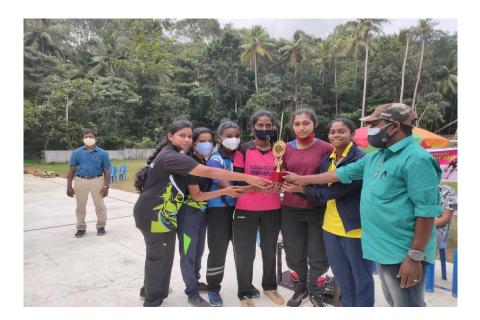

| No : 16684                    |                                             |                        |
|-------------------------------|---------------------------------------------|------------------------|
| DEPARTM                       | ENT OF PHYSICAL ED                          | UCATION                |
|                               | VERSITY OF KERA                             |                        |
|                               | Certificate                                 |                        |
|                               |                                             |                        |
| This is to certify that S     | ri. KARTHIK SHAJAHAN                        |                        |
| was a member of the           | GOVT. COLLEGE, KARIAVATT                    | ГОМ                    |
| team which secured THIRD Plac | e in the Kerala University Inter Collegiate | INTER-ZONE             |
| ROLL BALL(MEN) TOURNAMENT     | held a&HABARIGIRI INTERNATION               | AL SCHOOL, PONTHENCODE |
| rom 14-08-2021 to 15-08-2021  | for the year 2020 - 2021.                   |                        |
|                               |                                             |                        |
|                               | DIRECTOR OF PHYS                            | 1A ar                  |
|                               |                                             | A formant              |
| Thiruvananthapuram            | UNIVERSITY OF KERALA                        | Vmi                    |

| KUIC/ 2020 - 2021<br>No : 16681 |                                           |                        |
|---------------------------------|-------------------------------------------|------------------------|
|                                 | हमांग व्यापाने प्राण                      |                        |
| DEPARTM                         | ENT OF PHYSICAL EI                        | DUCATION               |
|                                 | VERSITY OF KERA                           |                        |
|                                 | Certificate                               |                        |
|                                 | Certificate                               |                        |
| This is to certify that Sr      | i. C S ABHIRAM                            |                        |
| was a member of the             | GOVT. COLLEGE, KARIAVATI                  | OM                     |
| team which secured THIRD Place  | in the Kerala University Inter Collegiate | INTER-ZONE             |
| ROLL BALL(MEN) TOURNAMENT       | held a&HABARIGIRI INTERNATION             | AL SCHOOL, PONTHENCODE |
| rom 14-08-2021 to 15-08-2021    | for the year 2020 - 2021.                 |                        |
|                                 | Barrow Contraction                        |                        |
|                                 | UNIVERSITY OF KERALA                      | dimme -                |
| Chiruvananthapuram              |                                           | Mm -                   |