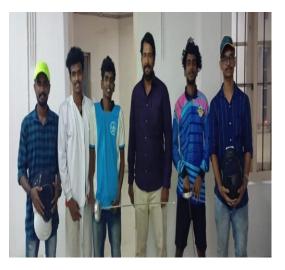

| No : 16684                    |                                             |                        |
|-------------------------------|---------------------------------------------|------------------------|
| DEPARTM                       | ENT OF PHYSICAL ED                          | UCATION                |
|                               | VERSITY OF KERA                             |                        |
|                               | Certificate                                 |                        |
|                               |                                             |                        |
| This is to certify that S     | ri. KARTHIK SHAJAHAN                        |                        |
| was a member of the           | GOVT. COLLEGE, KARIAVATT                    | ГОМ                    |
| team which secured THIRD Plac | e in the Kerala University Inter Collegiate | INTER-ZONE             |
| ROLL BALL(MEN) TOURNAMENT     | held a&HABARIGIRI INTERNATION               | AL SCHOOL, PONTHENCODE |
| rom 14-08-2021 to 15-08-2021  | for the year 2020 - 2021.                   |                        |
|                               |                                             |                        |
|                               | DIRECTOR OF PHYS                            | 1A ar                  |
|                               |                                             | A formant              |
| Thiruvananthapuram            | UNIVERSITY OF KERALA                        | Vmi                    |

| KUIC/ 2020 - 2021<br>No : 16681 |                                           |                        |
|---------------------------------|-------------------------------------------|------------------------|
|                                 | हमांग व्यापाने प्राण                      |                        |
| DEPARTM                         | ENT OF PHYSICAL EI                        | DUCATION               |
|                                 | VERSITY OF KERA                           |                        |
|                                 | Certificate                               |                        |
|                                 | Certificate                               |                        |
| This is to certify that Sr      | i. C S ABHIRAM                            |                        |
| was a member of the             | GOVT. COLLEGE, KARIAVATI                  | OM                     |
| team which secured THIRD Place  | in the Kerala University Inter Collegiate | INTER-ZONE             |
| ROLL BALL(MEN) TOURNAMENT       | held a&HABARIGIRI INTERNATION             | AL SCHOOL, PONTHENCODE |
| rom 14-08-2021 to 15-08-2021    | for the year 2020 - 2021.                 |                        |
|                                 | Barrow Contraction                        |                        |
|                                 | UNIVERSITY OF KERALA                      | dimme -                |
| Chiruvananthapuram              |                                           | Mm -                   |