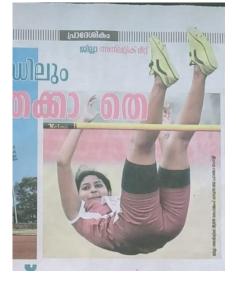

| UNIVER                                                                     | OF PHYSICAL ED<br>SITY OF KERA                                                  |             |
|----------------------------------------------------------------------------|---------------------------------------------------------------------------------|-------------|
| This is to certify that Sri. ARAY<br>member of GOVT. Co                    | <b>Certificate</b><br>VIND K<br>OLLEGE, KARIAVATTOM<br>JUMP in the Kerala Unive | has secured |
| ATHLETICS (MEN) CHAMPIONSHIP he<br>from 17-08-2021 to 18-08-2021 for the y | eld at UNIVERSITY STADIUM                                                       |             |
| Performance : 13.47 MTR.<br>Thiruvananthapuram<br>Date : 22/10/2021        | HIS DIRECTOR OF PHYSICAL<br>UNIVERSITY OF KERALA<br>TRIVANDRUM - 695 033        | DIRECTOR    |