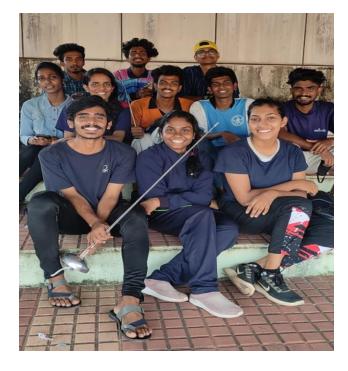

| KUIC/ 2020 - 2021<br>No : 17735 | Sustainty or Areas                   |           |            |
|---------------------------------|--------------------------------------|-----------|------------|
|                                 | रेमांग व्यक्ति प्रवर्ध               |           |            |
| DEPARTM                         | ENT OF PHYSIC                        | ALED      | UCATION    |
| UNI                             | VERSITY OF I                         | KERAI     | LA         |
|                                 | Certificat                           |           |            |
|                                 |                                      |           |            |
|                                 | Sri. ANANTHA KRISHNAN V              |           |            |
| was a member of the             | GOVT. COLLEGE,                       |           |            |
| team which secured THIRD Pla    | ce in the Kerala University Inter Co | ollegiate | INTER-ZONE |
| FENCING (MEN) EPEE - TEAM       |                                      | DPE       |            |
| from 13-04-2021 to 14-04-2021   | for the year 2020 - 2021.            |           |            |
|                                 |                                      |           |            |
| Th:                             | E DIRECTOR OF PHYSIC                 |           | 10         |
| Thiruvananthapuram              | UNIVERSITY OF KERALA                 | A.        | alimiting  |
| Date : 18/10/2021               |                                      |           | DIDECTOR   |

| DUDIO                                                                      | र गांग व्याच्याते प्रदर्भ                         |
|----------------------------------------------------------------------------|---------------------------------------------------|
|                                                                            | T OF PHYSICAL EDUCATION                           |
| UNIVE                                                                      | ERSITY OF KERALA                                  |
|                                                                            | Certificate                                       |
| This is to certify that Kum.B                                              | 3 S KRISHNAPREETHI                                |
| was a member of the                                                        | GOVT. COLLEGE, KARIAVATTOM                        |
| eam which secured THIRD Place in the FENCING (WOMEN) FOIL - TEAM CHAMPIONS | the Kerala University Inter Collegiate INTER-ZONE |
| rom 13-04-2021 to 14-04-2021 for th                                        |                                                   |
|                                                                            |                                                   |
|                                                                            |                                                   |
| om 13-04-2021 to 14-04-2021 for th                                         | the year 2020 - 2021.                             |

| KUIC/ 2020 - 2021<br>No : 17734                           | - Successive or Acarety                      |          |
|-----------------------------------------------------------|----------------------------------------------|----------|
| DEDADTHE                                                  | NT OF DUNCLOAL EDI                           | ICATION  |
|                                                           | NT OF PHYSICAL EDU                           |          |
| UNI                                                       | VERSITY OF KERAL                             | LA       |
|                                                           | Certificate                                  |          |
| This is to certify that S                                 | ri. AMALJITH.M.S                             |          |
| was a member of the                                       | GOVT. COLLEGE, KARIAVATT                     | `OM      |
|                                                           | ce in the Kerala University Inter Collegiate |          |
| FENCING (MEN) EPEE - TEAM<br>from 13-04-2021 to 14-04-202 |                                              | PE       |
|                                                           |                                              |          |
|                                                           | E UIRECTOR OF PHYSIC                         | d) m     |
| Thiruvananthapuram<br>Date : 18/10/2021                   | UNIVERSITY OF KERALA<br>TRIVANDRUM - 695 033 | DIRECTOR |
|                                                           | 0140 × 1101192                               | DIRECTOR |