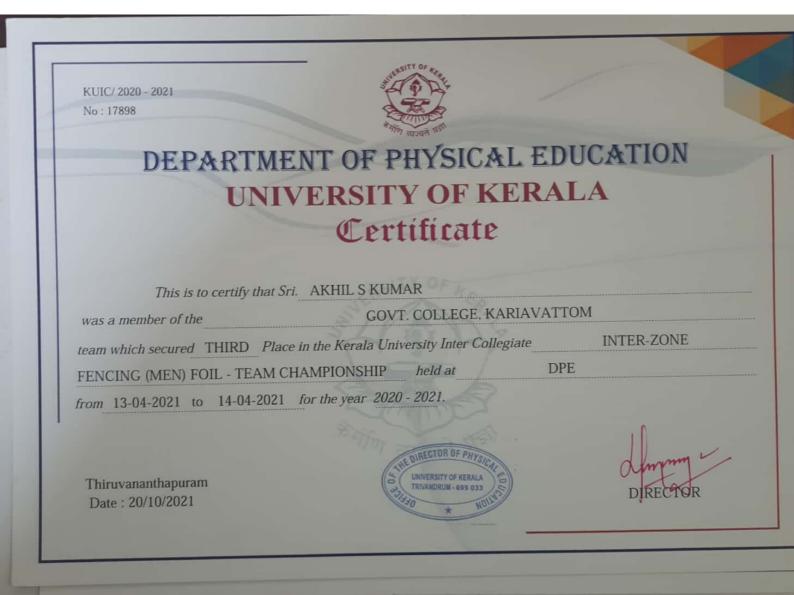

| DUDIO                                                                      | र गांग व्याच्याते प्रदर्भ                         |
|----------------------------------------------------------------------------|---------------------------------------------------|
|                                                                            | T OF PHYSICAL EDUCATION                           |
| UNIVE                                                                      | ERSITY OF KERALA                                  |
|                                                                            | Certificate                                       |
| This is to certify that Kum.B                                              | 3 S KRISHNAPREETHI                                |
| was a member of the                                                        | GOVT. COLLEGE, KARIAVATTOM                        |
| eam which secured THIRD Place in the FENCING (WOMEN) FOIL - TEAM CHAMPIONS | the Kerala University Inter Collegiate INTER-ZONE |
| rom 13-04-2021 to 14-04-2021 for th                                        |                                                   |
|                                                                            |                                                   |
|                                                                            |                                                   |
| om 13-04-2021 to 14-04-2021 for th                                         | the year 2020 - 2021.                             |