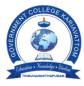

oupwise Posters that included major events involving the Indian Army. Intension of the program was to salute our Army men and pay respect to them. An online quiz was organised.













On the same day, **National Handwriting Day** was celebrated by conducting a handwriting competition. Since the day coincided with Parakram Diwas, a paragraph on Netaji was given to students as content.





**Republic day** by organising four-day program from 25<sup>th</sup> to 26<sup>th</sup> Jan 2022.

Day 1: Republic Day Message by Col. Jeevan. 85 volunteers participated in the program.



Day 2: Republic Day Live Quiz





Day 3: Organized a green initiative named 'ഹറിതകം on 27th of Jan,2022 for collecting all plastic wastes from home and disposing it in an apt way. 82 volunteers participanted.





Day 4: ຂໍາດາວານ - sapling plantation drive. 65 volunteers planted saplings in their home. 79 volunteers participated.









**Vimukthi Short film** 'Bramaram': 18 volunteers made a short film for contest organised by Vimukthi mission, Govt. of Kerala and submitted on Feb 15<sup>th</sup> 2022. Theme was the ill effects of drug abuse and the positive aspects of overcoming it.

Few snapshots of the video





**Wetland day**: Celebrated by conducting National Webinar on 2<sup>nd</sup> and 3<sup>rd</sup> Feb 2022. A slogan competition and Paper presentation was conducted on feb 3<sup>rd</sup>. There was a Panel discussion from by Smt. Mereena C S (Asst. Prof. and HOD Dept. of Geography), Dr. C R Dhanya (Associate Prof Dept of Biochemistry), Dr N Nishad (Asst Prof Dept of Geography), Dr Ka