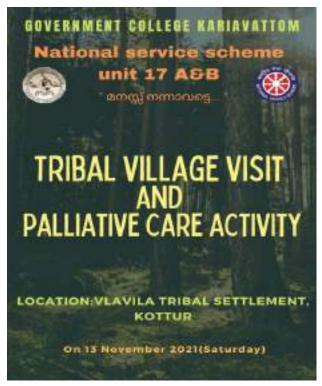

ssed Breast Cancer in men and Megha Krishnan detailed on treatment modalities of breast cancer.





Tribal village visit: As part of palliative care activity. National Service Scheme Unit 17 A&B of Government College Kariavattom vivited Vlavila Tribal Settlement in Kuttiyachal Panchayat of Katakkada Taluk on 13<sup>th</sup> November 2021.

The tribal settlement is located within the Agasthyavanam Biological Park Range. Permission for travel was sought from the Forest office. We travelled from our College to Kottoor by bus/car and from Kottoor to Vlavila settlement by jeep through the forest. patients of Details and their requirements were collected from Sri. Suresh (Eco Development Committee (EDC) President), ST promoters Smt. Sri. Deepika & Mahesh (Ooru Mooppan's son) and Sri. Jyotish.



Team that participated in the activity comprised of 16 NSS Volunteers, NSS Programme Officers Dr. C R Dhanya and Dr. Nishad N, other faculties Dr. Raghul Subin and Dr. Radhika A. Retd. Secretariat Official Shri. Sreekumar also accompanied the team. Kit (worth five thousand rupees) containing groceries, vegetables and sanitary items were given to families of ten patients with serious/long-term illnesses. In addition to food kits, study materials (worth 5000 rupees) including notebooks, drawing books, story books, pens, pencils, eraser, pouch, etc were distributed to 20 children who are dependents of the people with illness.

One of the volunteers, Anjana A. S. took a Breast Cancer Awareness class for the female residents there.



















We also celebrated **Children's day** by o