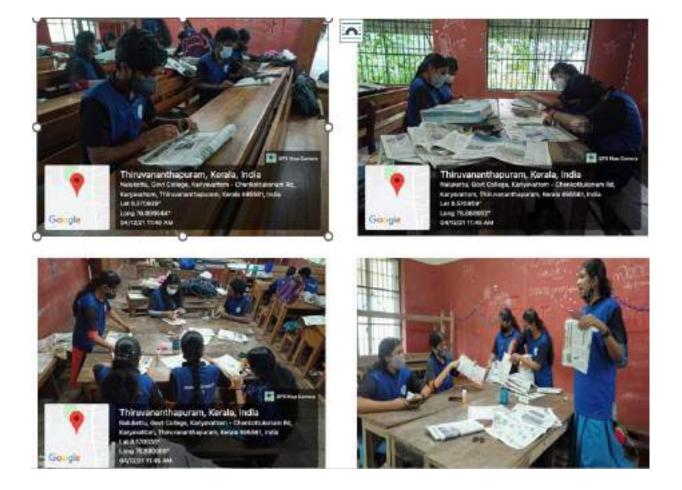

NSS Unit 17 A & B conducted a campaign in Government College Kariavattomon 2<sup>nd</sup> December 2021, at 1 pm. A rally was organised by the 95 NSS volunteers and awareness classes were taken by volunteers for all students of the College on pollution and its control.

| advender<br>Breiten |                                        |
|---------------------|----------------------------------------|
| Netfonal Ser        | das Schama<br>manstana                 |
| FOREUTISCH O        | ontail<br>Intince.IMF<br>Ibsep 1: 2024 |
| 2                   | 1                                      |
| "Nop policida<br>90 | n<br>1959 agrildi <sup>a</sup>         |

















Paper Bag Making (04.12.2021): Volunteers made paper bags using newspaper. 88 volunteers participated in the activity.









These paper bags were then distributed among vendors around Kariavattom.







## National Youth Day: 12<sup>th</sup> January 2022



Cleaning Drive: Premises of the College was cleaned

NSS Volunteers conducted Awareness Class on the importance of National Youth Day for the students at the College. 82 volunteers participated in the program.



An online quiz was conducted on National Youth Day and life of Swami Vivekananda. Google form was circulated. 82 students participated. E certificates were distributed to the participants

Team Brahmos organized an online meeting at 8pm on the same day. Life and teachings of the Vedantic Scientist was described.



**National Army Day**: National Service Scheme Unit 17 A & B, Government College Kariavattom observed National Army Day by making