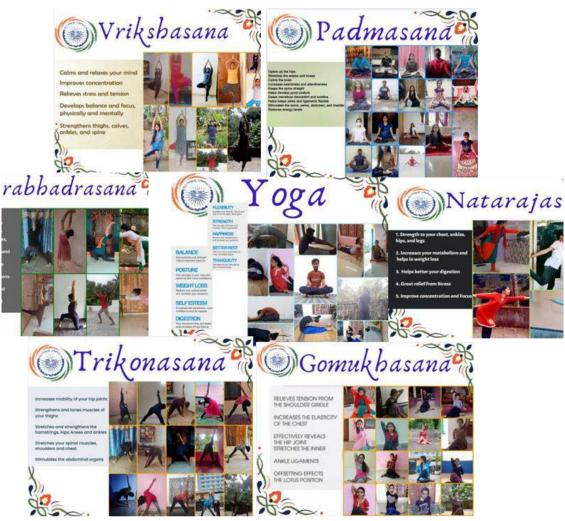

**Day 2 – 16th August 2021:** Fit India campaign, a program launched by the Central Government was integrated with the Azadi ka Amrit Mahotsav program. As a part of this, the students of Government College Kariavattom were encouraged to practice yoga and other fitness workouts as an integral part of life. The campaign was a great success with the participation of 74 students and volunteers.