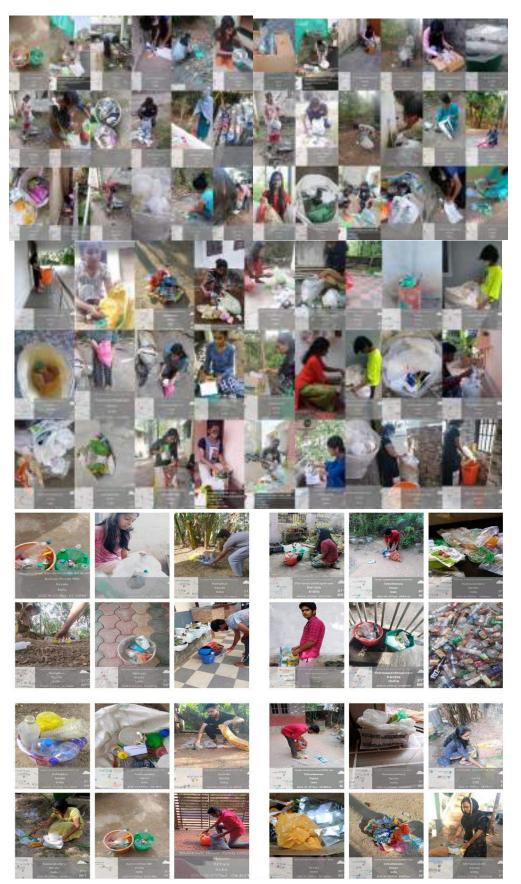

groupwise Posters that included major events involving the Indian Army. Intension of the program was to salute our Army men and pay respect to them. An online quiz was organised.













On the same day, **National Handwriting Day** was celebrated by conducting a handwriting competition. Since the day coincided with Parakram Diwas, a paragraph on Netaji was given to students as content.





**Republic day** by organising four-day program from 25<sup>th</sup> to 26<sup>th</sup> Jan 2022.

Day 1: Republic Day Message by Col. Jeevan. 85 volunteers participated in the program.



Day 2: Republic Day Live Quiz





Day 3: Organized a green initiative named 'ഹറിതകം on 27th of Jan,2022 for collecting all plastic wastes from home and disposing it in an apt way. 82 volunteers participanted.





Day 4: ຂໍາດາວານ - sapling plantation drive. 65 volunteers planted saplings in their home. 79 volunteers participated.









**Vimukthi Short film** 'Bramaram': 18 volunteers made a short film for contest organised by Vimukthi mission, Govt. of Kerala and submitted on Feb 15<sup>th</sup> 2022. Theme was the ill effects of drug abuse and the positive aspects of overcoming it.

Few snapshots of the video





**Wetland day**: Celebrated by conducting National Webinar on 2<sup>nd</sup> and 3<sup>rd</sup> Feb 2022. A slogan competition and Paper presentation was conducted on feb 3<sup>rd</sup>. There was a Panel discussion from by Smt. Mereena C S (Asst. Prof. and HOD Dept. of Geography), Dr. C R Dhanya (Associate Prof Dept of Biochemistry), Dr N Nishad (Asst Prof Dept of Geography), Dr