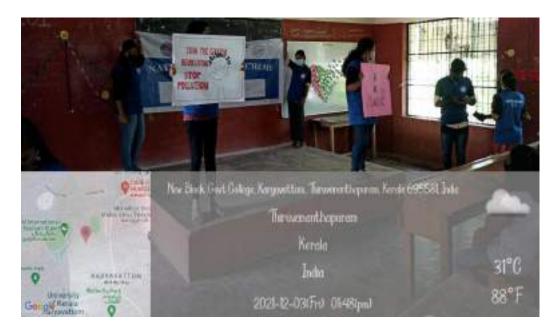

## Observed **Constitution Day**: on November 26, 2021



**Pollution control day**: With regards to National Pollution Control Day, NSS Unit 17 A & B conducted a campaign in Government College Kariavattomon 2<sup>nd</sup> December 2021, at 1 pm. A rally was organised by the 95 NSS volunteers and awareness classes were taken by volunteers for all students of the College on pollution and its control.

| advender<br>Breiten |                                        |
|---------------------|----------------------------------------|
| Netfonal Ser        | das Schama<br>manstana                 |
| FOREUTISCH O        | ontail<br>Intince.IMF<br>Ibsep 1: 2024 |
| 2                   | 1                                      |
| "Nop policida<br>90 | n<br>1959 agrildi <sup>a</sup>         |

















Paper Bag Making (04.12.2021): Volunteers made paper bags using newspaper. 88 volunteers participated in the activity.









These paper bags were then distributed among vendors around Kariavattom.







## National Youth Day: 12<sup>th</sup> January 2022



Cleaning Drive: Premises of the College was cleaned

NSS Volunteers conducted Awareness Class on the importance of National Youth Day for the students at the College. 82 volunteers participated in the program.



An online quiz was conducted on National Youth Day and life of Swami Vivekananda. Google form was circulated. 82 students participated. E certificates were distributed to the participants

Team Brahmos organized an online meeting at 8pm on the same day. Life and teachings of the Vedantic Scientist was descr