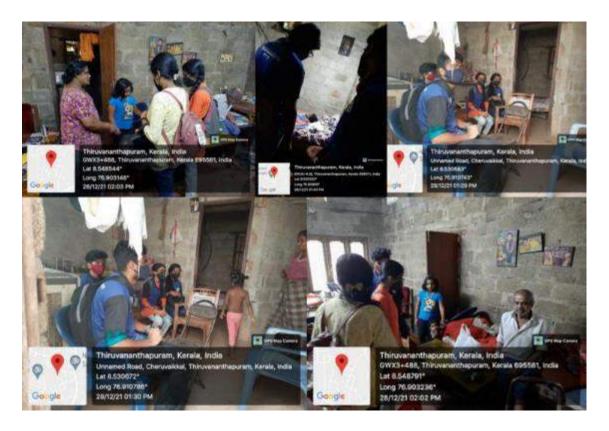

Conducted 'Catch the Rain Campaign' by Sri. Anzar Azad (Modern rainwater harvesting expert, Managing director of Act Pvt Ltd, Tvm) on 17<sup>th</sup> August 2021. 75 participants attended the meeting. The participants got an opportunity to clear their doubts about rainwater harvesting through the interactive session.