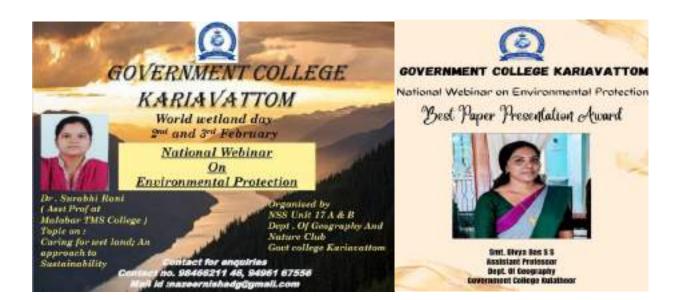

anised by Vimukthi mission, Govt. of Kerala and submitted on Feb 15<sup>th</sup> 2022. Theme was the ill effects of drug abuse and the positive aspects of overcoming it.

Few snapshots of the video





**Wetland day**: Celebrated by conducting National Webinar on 2<sup>nd</sup> and 3<sup>rd</sup> Feb 2022. A slogan competition and Paper presentation was conducted on feb 3<sup>rd</sup>. There was a Panel discussion from by Smt. Mereena C S (Asst. Prof. and HOD Dept. of Geography), Dr. C R Dhanya (Associate Prof Dept of Biochemistry), Dr N Nishad (Asst Prof Dept of Geography), Dr Karthika K (Asst Prof Dept of Geography). Vote of thanks was given Dr Raghul Subin (Convenor Nature Club). Best paper was then announced. Winners were given certificate. There were 95 participants in the program.







An **orientation program** was organised on February 19<sup>th</sup> 2022, for the newly enrolled NSS volunteers. Dr. Shaji A., NSS Coordinator, University of Kerala was the Resource person. He spoke on "Kerala university National service scheme; Through work history". He gave a basic knowledge about what NSS is, what are the intention of NSS and what are the various activities done by the previous NSS group under Kerala university. 94 volunteers participated in the program.

| Government College Kariavattom<br>National Service Scheme<br>Unit 17 A & B<br>Kerala UNIVERSITY NATIONAL SERVICE SCHEME:<br>THROUGH WORK HISTORY CHRONICLES | Government College Kariavattom<br>National Service Scheme<br>Unit 17 A & B<br>KERALA UNIVERSITY NATIONAL SERVICE SCHEME<br>THROUGH WORK HISTORY CHRONICLE