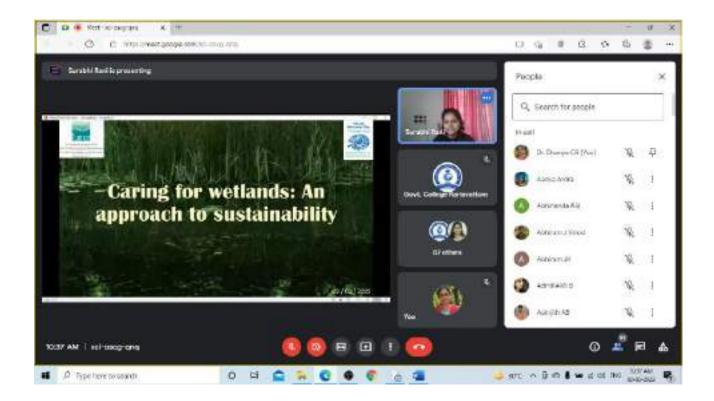

ised by Vimukthi mission, Govt. of Kerala and submitted on Feb 15<sup>th</sup> 2022. Theme was the ill effects of drug abuse and the positive aspects of overcoming it.

Few snapshots of the video





**Wetland day**: Celebrated by conducting National Webinar on 2<sup>nd</sup> and 3<sup>rd</sup> Feb 2022. A slogan competition and Paper presentation was conducted on feb 3<sup>rd</sup>. There was a Panel discussion from by Smt. Mereena C S (Asst. Prof. and HOD Dept. of Geography), Dr. C R Dhanya (Associate Prof Dept of Biochemistry), Dr N Nishad (Asst Prof Dept of Geography), Dr Karthika K (Asst Prof Dept of Geography). Vote of thanks was given Dr Raghul Subin (Convenor Nature Club). Best paper was then announced. Winners were given certificate. There were 95 participants in the program.







An **orientation program** was organised on February 19<sup>th</sup> 2022, for the newly enrolled NSS volunteers. Dr. Shaji A., NSS Coordinator, University of Kerala was the Resource person. He spoke on "Kerala university National service scheme; Through work history". He gave a basic knowledge about what NSS is, what are the intention of NSS and what are the various activities done by the previous NSS group under Kerala university. 94 volunteers participated in the program.

| Government College Kariavattom<br>National Service Scheme<br>Unit 17 A & B<br>Kerala UNIVERSITY NATIONAL SERVICE SCHEME:<br>THROUGH WORK HISTORY CHRONICLES | Government College Kariavattom<br>National Service Scheme<br>Unit 17 A & B<br>KERALA UNIVERSITY NATIONAL SERVICE SCHEME<br>THROUGH WORK HISTORY CHRONICLES<