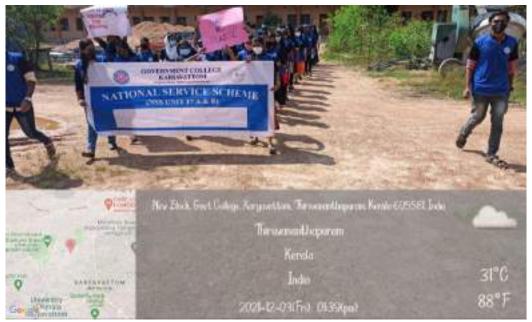

**Independence Day celebration week**: As a part of 75th Independence of India, the National Service Scheme unit 17 A & B of Government College Kariavattom, conducted a 5-day program from 15th August 2021 to 19th August 2021 under the name "Azadi ka Amrit Mahotsav".