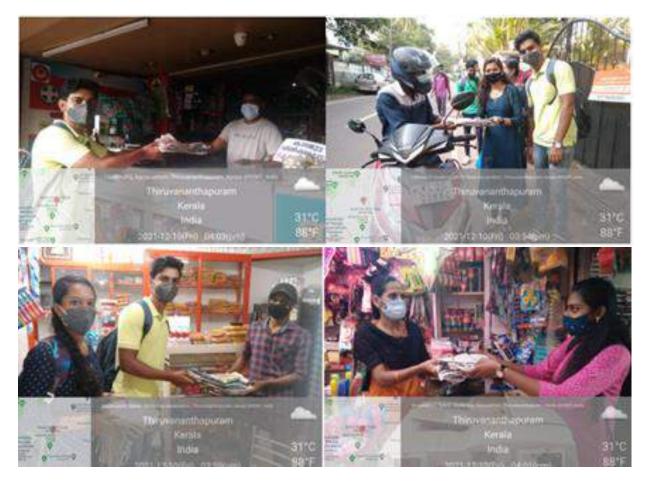

| GOVERNMENT COLLEGE KARIAVATTOM              | GOVERNMENT COLLEGE KARIAVATTOM<br>NSS UNIT 17 A&B                                                                                                                                                                                                                                                                                                                                                                                                                                                                                                                                                                                                                                                                                                                                                                                                                                                                                                                                                                                                                                                                                                                                                                                                                                                                                                                                                                                                                                                                                                                                                                                                                                                                                                                                                                                                                                                                                                                                                                                                                                                                                                                                                                                                                                                                                                                                                                                                                                                                                                      |  |  |  |  |  |  |
|---------------------------------------------|--------------------------------------------------------------------------------------------------------------------------------------------------------------------------------------------------------------------------------------------------------------------------------------------------------------------------------------------------------------------------------------------------------------------------------------------------------------------------------------------------------------------------------------------------------------------------------------------------------------------------------------------------------------------------------------------------------------------------------------------------------------------------------------------------------------------------------------------------------------------------------------------------------------------------------------------------------------------------------------------------------------------------------------------------------------------------------------------------------------------------------------------------------------------------------------------------------------------------------------------------------------------------------------------------------------------------------------------------------------------------------------------------------------------------------------------------------------------------------------------------------------------------------------------------------------------------------------------------------------------------------------------------------------------------------------------------------------------------------------------------------------------------------------------------------------------------------------------------------------------------------------------------------------------------------------------------------------------------------------------------------------------------------------------------------------------------------------------------------------------------------------------------------------------------------------------------------------------------------------------------------------------------------------------------------------------------------------------------------------------------------------------------------------------------------------------------------------------------------------------------------------------------------------------------------|--|--|--|--|--|--|
| NOT ME, BUT YOU                             | GURU VANDANAM                                                                                                                                                                                                                                                                                                                                                                                                                                                                                                                                                                                                                                                                                                                                                                                                                                                                                                                                                                                                                                                                                                                                                                                                                                                                                                                                                                                                                                                                                                                                                                                                                                                                                                                                                                                                                                                                                                                                                                                                                                                                                                                                                                                                                                                                                                                                                                                                                                                                                                                                          |  |  |  |  |  |  |
| GURU VANDANAM                               | Teachers' Day Celebration                                                                                                                                                                                                                                                                                                                                                                                                                                                                                                                                                                                                                                                                                                                                                                                                                                                                                                                                                                                                                                                                                                                                                                                                                                                                                                                                                                                                                                                                                                                                                                                                                                                                                                                                                                                                                                                                                                                                                                                                                                                                                                                                                                                                                                                                                                                                                                                                                                                                                                                              |  |  |  |  |  |  |
| 1287 - 55 ( ( ( ( ( ( ( ( ( ( ( ( ( ( ( ( ( | September 5 11 am                                                                                                                                                                                                                                                                                                                                                                                                                                                                                                                                                                                                                                                                                                                                                                                                                                                                                                                                                                                                                                                                                                                                                                                                                                                                                                                                                                                                                                                                                                                                                                                                                                                                                                                                                                                                                                                                                                                                                                                                                                                                                                                                                                                                                                                                                                                                                                                                                                                                                                                                      |  |  |  |  |  |  |
| Teachers' Day Celebration                   | Affichoring - Sayanth Philip Reji                                                                                                                                                                                                                                                                                                                                                                                                                                                                                                                                                                                                                                                                                                                                                                                                                                                                                                                                                                                                                                                                                                                                                                                                                                                                                                                                                                                                                                                                                                                                                                                                                                                                                                                                                                                                                                                                                                                                                                                                                                                                                                                                                                                                                                                                                                                                                                                                                                                                                                                      |  |  |  |  |  |  |
|                                             | Welcome Speech- Aarabhi R Nair NSS Anthem - Afsana S K                                                                                                                                                                                                                                                                                                                                                                                                                                                                                                                                                                                                                                                                                                                                                                                                                                                                                                                                                                                                                                                                                                                                                                                                                                                                                                                                                                                                                                                                                                                                                                                                                                                                                                                                                                                                                                                                                                                                                                                                                                                                                                                                                                                                                                                                                                                                                                                                                                                                                                 |  |  |  |  |  |  |
| SEPTEMBER 5                                 | Teachers' Day Song - Roja J                                                                                                                                                                                                                                                                                                                                                                                                                                                                                                                                                                                                                                                                                                                                                                                                                                                                                                                                                                                                                                                                                                                                                                                                                                                                                                                                                                                                                                                                                                                                                                                                                                                                                                                                                                                                                                                                                                                                                                                                                                                                                                                                                                                                                                                                                                                                                                                                                                                                                                                            |  |  |  |  |  |  |
| TAN                                         | Teachers' Day Speech - Lekshmi A S                                                                                                                                                                                                                                                                                                                                                                                                                                                                                                                                                                                                                                                                                                                                                                                                                                                                                                                                                                                                                                                                                                                                                                                                                                                                                                                                                                                                                                                                                                                                                                                                                                                                                                                                                                                                                                                                                                                                                                                                                                                                                                                                                                                                                                                                                                                                                                                                                                                                                                                     |  |  |  |  |  |  |
| 11 AM                                       | Tribute to Teachers - Mekha Krishnan                                                                                                                                                                                                                                                                                                                                                                                                                                                                                                                                                                                                                                                                                                                                                                                                                                                                                                                                                                                                                                                                                                                                                                                                                                                                                                                                                                                                                                                                                                                                                                                                                                                                                                                                                                                                                                                                                                                                                                                                                                                                                                                                                                                                                                                                                                                                                                                                                                                                                                                   |  |  |  |  |  |  |
| Special Guests                              | + Afsana A                                                                                                                                                                                                                                                                                                                                                                                                                                                                                                                                                                                                                                                                                                                                                                                                                                                                                                                                                                                                                                                                                                                                                                                                                                                                                                                                                                                                                                                                                                                                                                                                                                                                                                                                                                                                                                                                                                                                                                                                                                                                                                                                                                                                                                                                                                                                                                                                                                                                                                                                             |  |  |  |  |  |  |
| Opecua gueses                               | - Sonitha A P                                                                                                                                                                                                                                                                                                                                                                                                                                                                                                                                                                                                                                                                                                                                                                                                                                                                                                                                                                                                                                                                                                                                                                                                                                                                                                                                                                                                                                                                                                                                                                                                                                                                                                                                                                                                                                                                                                                                                                                                                                                                                                                                                                                                                                                                                                                                                                                                                                                                                                                                          |  |  |  |  |  |  |
| • Smt. Anila Rani                           | - Ebin John Zachariah                                                                                                                                                                                                                                                                                                                                                                                                                                                                                                                                                                                                                                                                                                                                                                                                                                                                                                                                                                                                                                                                                                                                                                                                                                                                                                                                                                                                                                                                                                                                                                                                                                                                                                                                                                                                                                                                                                                                                                                                                                                                                                                                                                                                                                                                                                                                                                                                                                                                                                                                  |  |  |  |  |  |  |
| (St.Shantal EMS, Malamukal)                 | Felicitations - Smt. S Java(Vice Principal)                                                                                                                                                                                                                                                                                                                                                                                                                                                                                                                                                                                                                                                                                                                                                                                                                                                                                                                                                                                                                                                                                                                                                                                                                                                                                                                                                                                                                                                                                                                                                                                                                                                                                                                                                                                                                                                                                                                                                                                                                                                                                                                                                                                                                                                                                                                                                                                                                                                                                                            |  |  |  |  |  |  |
| Smt. Aseeja Faisal                          | Dr. Sabeen H M(IQAC Coordinator)                                                                                                                                                                                                                                                                                                                                                                                                                                                                                                                                                                                                                                                                                                                                                                                                                                                                                                                                                                                                                                                                                                                                                                                                                                                                                                                                                                                                                                                                                                                                                                                                                                                                                                                                                                                                                                                                                                                                                                                                                                                                                                                                                                                                                                                                                                                                                                                                                                                                                                                       |  |  |  |  |  |  |
| (Govt, HSS Njekkad)                         | Dr. Nishad N(NSS Programme Officer)                                                                                                                                                                                                                                                                                                                                                                                                                                                                                                                                                                                                                                                                                                                                                                                                                                                                                                                                                                                                                                                                                                                                                                                                                                                                                                                                                                                                                                                                                                                                                                                                                                                                                                                                                                                                                                                                                                                                                                                                                                                                                                                                                                                                                                                                                                                                                                                                                                                                                                                    |  |  |  |  |  |  |
| Smt, Binsy P V (Govt, HSS Thattathumala)    | Dr. Dhanya C R(NSS Programme Officer)                                                                                                                                                                                                                                                                                                                                                                                                                                                                                                                                                                                                                                                                                                                                                                                                                                                                                                                                                                                                                                                                                                                                                                                                                                                                                                                                                                                                                                                                                                                                                                                                                                                                                                                                                                                                                                                                                                                                                                                                                                                                                                                                                                                                                                                                                                                                                                                                                                                                                                                  |  |  |  |  |  |  |
| • Smt. Minimole                             | Dr. Raghul S S(NSS Programme Officer)  Vote of Thanks - Megha S                                                                                                                                                                                                                                                                                                                                                                                                                                                                                                                                                                                                                                                                                                                                                                                                                                                                                                                                                                                                                                                                                                                                                                                                                                                                                                                                                                                                                                                                                                                                                                                                                                                                                                                                                                                                                                                                                                                                                                                                                                                                                                                                                                                                                                                                                                                                                                                                                                                                                        |  |  |  |  |  |  |
| Maars, stratestations,                      | • vote of Thanks - Megha's Organised by                                                                                                                                                                                                                                                                                                                                                                                                                                                                                                                                                                                                                                                                                                                                                                                                                                                                                                                                                                                                                                                                                                                                                                                                                                                                                                                                                                                                                                                                                                                                                                                                                                                                                                                                                                                                                                                                                                                                                                                                                                                                                                                                                                                                                                                                                                                                                                                                                                                                                                                |  |  |  |  |  |  |
|                                             | Organised by                                                                                                                                                                                                                                                                                                                                                                                                                                                                                                                                                                                                                                                                                                                                                                                                                                                                                                                                                                                                                                                                                                                                                                                                                                                                                                                                                                                                                                                                                                                                                                                                                                                                                                                                                                                                                                                                                                                                                                                                                                                                                                                                                                                                                                                                                                                                                                                                                                                                                                                                           |  |  |  |  |  |  |
| (Alan Feldman Public School)                | TEAM SREEJESH                                                                                                                                                                                                                                                                                                                                                                                                                                                                                                                                                                                                                                                                                                                                                                                                                                                                                                                                                                                                                                                                                                                                                                                                                                                                                                                                                                                                                                                                                                                                                                                                                                                                                                                                                                                                                                                                                                                                                                                                                                                                                                                                                                                                                                                                                                                                                                                                                                                                                                                                          |  |  |  |  |  |  |
|                                             | arganisea oy                                                                                                                                                                                                                                                                                                                                                                                                                                                                                                                                                                                                                                                                                                                                                                                                                                                                                                                                                                                                                                                                                                                                                                                                                                                                                                                                                                                                                                                                                                                                                                                                                                                                                                                                                                                                                                                                                                                                                                                                                                                                                                                                                                                                                                                                                                                                                                                                                                                                                                                                           |  |  |  |  |  |  |
| (Alan Feldman Public School)                | arganisea oy                                                                                                                                                                                                                                                                                                                                                                                                                                                                                                                                                                                                                                                                                                                                                                                                                                                                                                                                                                                                                                                                                                                                                                                                                                                                                                                                                                                                                                                                                                                                                                                                                                                                                                                                                                                                                                                                                                                                                                                                                                                                                                                                                                                                                                                                                                                                                                                                                                                                                                                                           |  |  |  |  |  |  |
| (Alan Feldman Public School)                | TEAM SREEJESH                                                                                                                                                                                                                                                                                                                                                                                                                                                                                                                                                                                                                                                                                                                                                                                                                                                                                                                                                                                                                                                                                                                                                                                                                                                                                                                                                                                                                                                                                                                                                                                                                                                                                                                                                                                                                                                                                                                                                                                                                                                                                                                                                                                                                                                                                                                                                                                                                                                                                                                                          |  |  |  |  |  |  |
| (Alan Feldman Public School)                | TEAM SREEJESH                                                                                                                                                                                                                                                                                                                                                                                                                                                                                                                                                                                                                                                                                                                                                                                                                                                                                                                                                                                                                                                                                                                                                                                                                                                                                                                                                                                                                                                                                                                                                                                                                                                                                                                                                                                                                                                                                                                                                                                                                                                                                                                                                                                                                                                                                                                                                                                                                                                                                                                                          |  |  |  |  |  |  |
| (Alan Feldman Public School)                |                                                                                                                                                                                                                                                                                                                                                                                                                                                                                                                                                                                                                                                                                                                                                                                                                                                                                                                                                                                                                                                                                                                                                                                                                                                                                                                                                                                                                                                                                                                                                                                                                                                                                                                                                                                                                                                                                                                                                                                                                                                                                                                                                                                                                                                                                                                                                                                                                                                                                                                                                        |  |  |  |  |  |  |
| (Alan Feldman Public School)                |                                                                                                                                                                                                                                                                                                                                                                                                                                                                                                                                                                                                                                                                                                                                                                                                                                                                                                                                                                                                                                                                                                                                                                                                                                                                                                                                                                                                                                                                                                                                                                                                                                                                                                                                                                                                                                                                                                                                                                                                                                                                                                                                                                                                                                                                                                                                                                                                                                                                                                                                                        |  |  |  |  |  |  |
| (Alan Feldman Public School)                |                                                                                                                                                                                                                                                                                                                                                                                                                                                                                                                                                                                                                                                                                                                                                                                                                                                                                                                                                                                                                                                                                                                                                                                                                                                                                                                                                                                                                                                                                                                                                                                                                                                                                                                                                                                                                                                                                                                                                                                                                                                                                                                                                                                                                                                                                                                                                                                                                                                                                                                                                        |  |  |  |  |  |  |
| (Alan Feldman Public School)                | Proper X<br>Proper |  |  |  |  |  |  |
| (Alan Feldman Public School)                | Proprie X<br>TEAM SREEJESH<br>Proprie X<br>Proprie X<br>I I I I I I I I I I I I I I I I I I I                                                                                                                                                                                                                                                                                                                                                                                                                                                                                                                                                                                                                                                                                                                                                                                                                                                                                                                                                                                                                                                                                                                                                                                                                                                                                                                                                                                                                                                                                                                                                                                                                                                                                                                                                                                                                                                                                                                                                                                                                                                                                                                                                                                                                                                                                                                                                                                                                                                          |  |  |  |  |  |  |
| (Alan Feldman Public School)                |                                                                                                                                                                                                                                                                                                                                                                                                                                                                                                                                                                                                                                                                                                                                                                                                                                                                                                                                                                                                                                                                                                                                                                                                                                                                                                                                                                                                                                                                                                                                                                                                                                                                                                                                                                                                                                                                                                                                                                                                                                                                                                                                                                                                                                                                                                                                                                                                                                                                                                                                                        |  |  |  |  |  |  |
| (Alan Feldman Public School)                | Pospin X<br>Pospin |  |  |  |  |  |  |
| (Alan Feldman Public School)                | TEAM SREEJESH                                                                                                                                                                                                                                                                                                                                                                                                                                                                                                                                                                                                                                                                                                                                                                                                                                                                                                                                                                                                                                                                                                                                                                                                                                                                                                                                                                                                                                                                                                                                                                                                                                                                                                                                                                                                                                                                                                                                                                                                                                                                                                                                                                                                                                                                                                                                                                                                                                                                                                                                          |  |  |  |  |  |  |
| (Alan Feldman Public School)                | Cryanizaez ogi<br>TEAM SREEJESH<br>D Q D Q Q T<br>D Q D Q Q T<br>T<br>T<br>T<br>T<br>T<br>T<br>T<br>T<br>T<br>T<br>T<br>T<br>T                                                                                                                                                                                                                                                                                                                                                                                                                                                                                                                                                                                                                                                                                                                                                                                                                                                                                                                                                                                                                                                                                                                                                                                                                                                                                                                                                                                                                                                                                                                                                                                                                                                                                                                                                                                                                                                                                                                                                                                                                                                                                                                                                                                                                                                                                                                                                                                                                         |  |  |  |  |  |  |
| (Alan Feldman Public School)                | Image: Constrained of the state o                                                                                                                                                                                                                                                                                                                                                                                                                                    |  |  |  |  |  |  |