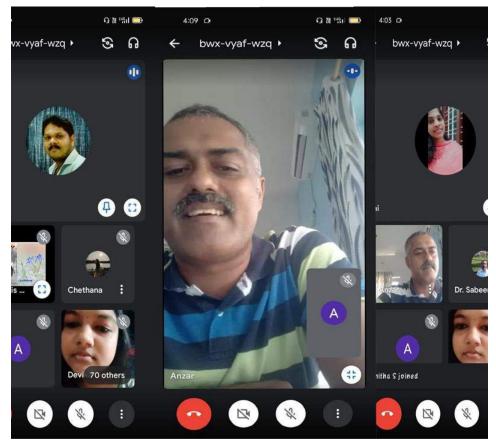

Conducted 'Catch the Rain Campaign' by Sri. Anzar Azad (Modern rainwater harvesting expert, Managing director of Act Pvt Ltd, Tvm) on 17<sup>th</sup> August 2021. 75 participants attended the meeting. The participants got an opportunity to clear their doubts about rainwater harvesting through the interactive session.