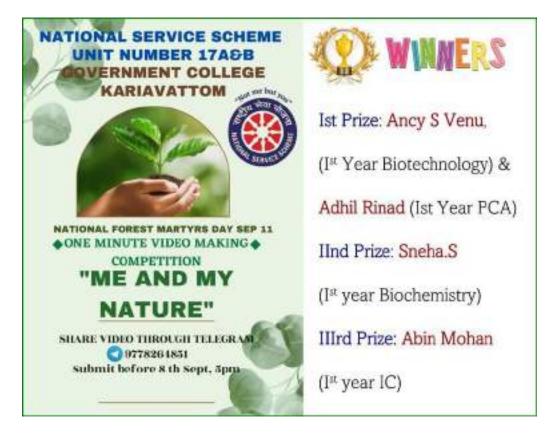

| GOVERNMENT COLLEGE KARIAVATTOM              | GOVERNMENT COLLEGE KARIAVATTOM<br>NSS UNIT 17 A&B                                                                                                                                                                                                                                                                                                                                                                                                                                                                                                                                                                                                                                                                                                                                                                                                                                                                                                                                                                                                                                                                                                                                                                                                                                                                                                                                                                                                                                                                                                                                                                                                                                                                                                                                                                                                                                                                                                                                                                                                                                                                                                                                                                                                                                                                                                                                                                                                                                                                                                      |  |  |  |  |  |  |
|---------------------------------------------|--------------------------------------------------------------------------------------------------------------------------------------------------------------------------------------------------------------------------------------------------------------------------------------------------------------------------------------------------------------------------------------------------------------------------------------------------------------------------------------------------------------------------------------------------------------------------------------------------------------------------------------------------------------------------------------------------------------------------------------------------------------------------------------------------------------------------------------------------------------------------------------------------------------------------------------------------------------------------------------------------------------------------------------------------------------------------------------------------------------------------------------------------------------------------------------------------------------------------------------------------------------------------------------------------------------------------------------------------------------------------------------------------------------------------------------------------------------------------------------------------------------------------------------------------------------------------------------------------------------------------------------------------------------------------------------------------------------------------------------------------------------------------------------------------------------------------------------------------------------------------------------------------------------------------------------------------------------------------------------------------------------------------------------------------------------------------------------------------------------------------------------------------------------------------------------------------------------------------------------------------------------------------------------------------------------------------------------------------------------------------------------------------------------------------------------------------------------------------------------------------------------------------------------------------------|--|--|--|--|--|--|
| NOT ME, BUT YOU                             | GURU VANDANAM                                                                                                                                                                                                                                                                                                                                                                                                                                                                                                                                                                                                                                                                                                                                                                                                                                                                                                                                                                                                                                                                                                                                                                                                                                                                                                                                                                                                                                                                                                                                                                                                                                                                                                                                                                                                                                                                                                                                                                                                                                                                                                                                                                                                                                                                                                                                                                                                                                                                                                                                          |  |  |  |  |  |  |
| GURU VANDANAM                               | Teachers' Day Celebration                                                                                                                                                                                                                                                                                                                                                                                                                                                                                                                                                                                                                                                                                                                                                                                                                                                                                                                                                                                                                                                                                                                                                                                                                                                                                                                                                                                                                                                                                                                                                                                                                                                                                                                                                                                                                                                                                                                                                                                                                                                                                                                                                                                                                                                                                                                                                                                                                                                                                                                              |  |  |  |  |  |  |
| 1287 - 55 ( ( ( ( ( ( ( ( ( ( ( ( ( ( ( ( ( | September 5 11 am                                                                                                                                                                                                                                                                                                                                                                                                                                                                                                                                                                                                                                                                                                                                                                                                                                                                                                                                                                                                                                                                                                                                                                                                                                                                                                                                                                                                                                                                                                                                                                                                                                                                                                                                                                                                                                                                                                                                                                                                                                                                                                                                                                                                                                                                                                                                                                                                                                                                                                                                      |  |  |  |  |  |  |
| Teachers' Day Celebration                   | Affichoring - Sayanth Philip Reji                                                                                                                                                                                                                                                                                                                                                                                                                                                                                                                                                                                                                                                                                                                                                                                                                                                                                                                                                                                                                                                                                                                                                                                                                                                                                                                                                                                                                                                                                                                                                                                                                                                                                                                                                                                                                                                                                                                                                                                                                                                                                                                                                                                                                                                                                                                                                                                                                                                                                                                      |  |  |  |  |  |  |
|                                             | Welcome Speech- Aarabhi R Nair NSS Anthem - Afsana S K                                                                                                                                                                                                                                                                                                                                                                                                                                                                                                                                                                                                                                                                                                                                                                                                                                                                                                                                                                                                                                                                                                                                                                                                                                                                                                                                                                                                                                                                                                                                                                                                                                                                                                                                                                                                                                                                                                                                                                                                                                                                                                                                                                                                                                                                                                                                                                                                                                                                                                 |  |  |  |  |  |  |
| SEPTEMBER 5                                 | Teachers' Day Song - Roja J                                                                                                                                                                                                                                                                                                                                                                                                                                                                                                                                                                                                                                                                                                                                                                                                                                                                                                                                                                                                                                                                                                                                                                                                                                                                                                                                                                                                                                                                                                                                                                                                                                                                                                                                                                                                                                                                                                                                                                                                                                                                                                                                                                                                                                                                                                                                                                                                                                                                                                                            |  |  |  |  |  |  |
| TAN                                         | Teachers' Day Speech - Lekshmi A S                                                                                                                                                                                                                                                                                                                                                                                                                                                                                                                                                                                                                                                                                                                                                                                                                                                                                                                                                                                                                                                                                                                                                                                                                                                                                                                                                                                                                                                                                                                                                                                                                                                                                                                                                                                                                                                                                                                                                                                                                                                                                                                                                                                                                                                                                                                                                                                                                                                                                                                     |  |  |  |  |  |  |
| 11 AM                                       | Tribute to Teachers - Mekha Krishnan                                                                                                                                                                                                                                                                                                                                                                                                                                                                                                                                                                                                                                                                                                                                                                                                                                                                                                                                                                                                                                                                                                                                                                                                                                                                                                                                                                                                                                                                                                                                                                                                                                                                                                                                                                                                                                                                                                                                                                                                                                                                                                                                                                                                                                                                                                                                                                                                                                                                                                                   |  |  |  |  |  |  |
| Special Guests                              | + Afsana A                                                                                                                                                                                                                                                                                                                                                                                                                                                                                                                                                                                                                                                                                                                                                                                                                                                                                                                                                                                                                                                                                                                                                                                                                                                                                                                                                                                                                                                                                                                                                                                                                                                                                                                                                                                                                                                                                                                                                                                                                                                                                                                                                                                                                                                                                                                                                                                                                                                                                                                                             |  |  |  |  |  |  |
| Opecua gueses                               | - Sonitha A P                                                                                                                                                                                                                                                                                                                                                                                                                                                                                                                                                                                                                                                                                                                                                                                                                                                                                                                                                                                                                                                                                                                                                                                                                                                                                                                                                                                                                                                                                                                                                                                                                                                                                                                                                                                                                                                                                                                                                                                                                                                                                                                                                                                                                                                                                                                                                                                                                                                                                                                                          |  |  |  |  |  |  |
| • Smt. Anila Rani                           | - Ebin John Zachariah                                                                                                                                                                                                                                                                                                                                                                                                                                                                                                                                                                                                                                                                                                                                                                                                                                                                                                                                                                                                                                                                                                                                                                                                                                                                                                                                                                                                                                                                                                                                                                                                                                                                                                                                                                                                                                                                                                                                                                                                                                                                                                                                                                                                                                                                                                                                                                                                                                                                                                                                  |  |  |  |  |  |  |
| (St.Shantal EMS, Malamukal)                 | Felicitations - Smt. S Java(Vice Principal)                                                                                                                                                                                                                                                                                                                                                                                                                                                                                                                                                                                                                                                                                                                                                                                                                                                                                                                                                                                                                                                                                                                                                                                                                                                                                                                                                                                                                                                                                                                                                                                                                                                                                                                                                                                                                                                                                                                                                                                                                                                                                                                                                                                                                                                                                                                                                                                                                                                                                                            |  |  |  |  |  |  |
| Smt. Aseeja Faisal                          | Dr. Sabeen H M(IQAC Coordinator)                                                                                                                                                                                                                                                                                                                                                                                                                                                                                                                                                                                                                                                                                                                                                                                                                                                                                                                                                                                                                                                                                                                                                                                                                                                                                                                                                                                                                                                                                                                                                                                                                                                                                                                                                                                                                                                                                                                                                                                                                                                                                                                                                                                                                                                                                                                                                                                                                                                                                                                       |  |  |  |  |  |  |
| (Govt, HSS Njekkad)                         | Dr. Nishad N(NSS Programme Officer)                                                                                                                                                                                                                                                                                                                                                                                                                                                                                                                                                                                                                                                                                                                                                                                                                                                                                                                                                                                                                                                                                                                                                                                                                                                                                                                                                                                                                                                                                                                                                                                                                                                                                                                                                                                                                                                                                                                                                                                                                                                                                                                                                                                                                                                                                                                                                                                                                                                                                                                    |  |  |  |  |  |  |
| Smt, Binsy P V (Govt, HSS Thattathumala)    | Dr. Dhanya C R(NSS Programme Officer)                                                                                                                                                                                                                                                                                                                                                                                                                                                                                                                                                                                                                                                                                                                                                                                                                                                                                                                                                                                                                                                                                                                                                                                                                                                                                                                                                                                                                                                                                                                                                                                                                                                                                                                                                                                                                                                                                                                                                                                                                                                                                                                                                                                                                                                                                                                                                                                                                                                                                                                  |  |  |  |  |  |  |
| • Smt. Minimole                             | Dr. Raghul S S(NSS Programme Officer)  Vote of Thanks - Megha S                                                                                                                                                                                                                                                                                                                                                                                                                                                                                                                                                                                                                                                                                                                                                                                                                                                                                                                                                                                                                                                                                                                                                                                                                                                                                                                                                                                                                                                                                                                                                                                                                                                                                                                                                                                                                                                                                                                                                                                                                                                                                                                                                                                                                                                                                                                                                                                                                                                                                        |  |  |  |  |  |  |
| Maars, stratestations,                      | • vote of Thanks - Megha's Organised by                                                                                                                                                                                                                                                                                                                                                                                                                                                                                                                                                                                                                                                                                                                                                                                                                                                                                                                                                                                                                                                                                                                                                                                                                                                                                                                                                                                                                                                                                                                                                                                                                                                                                                                                                                                                                                                                                                                                                                                                                                                                                                                                                                                                                                                                                                                                                                                                                                                                                                                |  |  |  |  |  |  |
|                                             | Organised by                                                                                                                                                                                                                                                                                                                                                                                                                                                                                                                                                                                                                                                                                                                                                                                                                                                                                                                                                                                                                                                                                                                                                                                                                                                                                                                                                                                                                                                                                                                                                                                                                                                                                                                                                                                                                                                                                                                                                                                                                                                                                                                                                                                                                                                                                                                                                                                                                                                                                                                                           |  |  |  |  |  |  |
| (Alan Feldman Public School)                | TEAM SREEJESH                                                                                                                                                                                                                                                                                                                                                                                                                                                                                                                                                                                                                                                                                                                                                                                                                                                                                                                                                                                                                                                                                                                                                                                                                                                                                                                                                                                                                                                                                                                                                                                                                                                                                                                                                                                                                                                                                                                                                                                                                                                                                                                                                                                                                                                                                                                                                                                                                                                                                                                                          |  |  |  |  |  |  |
|                                             | arganisea oy                                                                                                                                                                                                                                                                                                                                                                                                                                                                                                                                                                                                                                                                                                                                                                                                                                                                                                                                                                                                                                                                                                                                                                                                                                                                                                                                                                                                                                                                                                                                                                                                                                                                                                                                                                                                                                                                                                                                                                                                                                                                                                                                                                                                                                                                                                                                                                                                                                                                                                                                           |  |  |  |  |  |  |
| (Alan Feldman Public School)                | arganisea oy                                                                                                                                                                                                                                                                                                                                                                                                                                                                                                                                                                                                                                                                                                                                                                                                                                                                                                                                                                                                                                                                                                                                                                                                                                                                                                                                                                                                                                                                                                                                                                                                                                                                                                                                                                                                                                                                                                                                                                                                                                                                                                                                                                                                                                                                                                                                                                                                                                                                                                                                           |  |  |  |  |  |  |
| (Alan Feldman Public School)                | TEAM SREEJESH                                                                                                                                                                                                                                                                                                                                                                                                                                                                                                                                                                                                                                                                                                                                                                                                                                                                                                                                                                                                                                                                                                                                                                                                                                                                                                                                                                                                                                                                                                                                                                                                                                                                                                                                                                                                                                                                                                                                                                                                                                                                                                                                                                                                                                                                                                                                                                                                                                                                                                                                          |  |  |  |  |  |  |
| (Alan Feldman Public School)                | TEAM SREEJESH                                                                                                                                                                                                                                                                                                                                                                                                                                                                                                                                                                                                                                                                                                                                                                                                                                                                                                                                                                                                                                                                                                                                                                                                                                                                                                                                                                                                                                                                                                                                                                                                                                                                                                                                                                                                                                                                                                                                                                                                                                                                                                                                                                                                                                                                                                                                                                                                                                                                                                                                          |  |  |  |  |  |  |
| (Alan Feldman Public School)                |                                                                                                                                                                                                                                                                                                                                                                                                                                                                                                                                                                                                                                                                                                                                                                                                                                                                                                                                                                                                                                                                                                                                                                                                                                                                                                                                                                                                                                                                                                                                                                                                                                                                                                                                                                                                                                                                                                                                                                                                                                                                                                                                                                                                                                                                                                                                                                                                                                                                                                                                                        |  |  |  |  |  |  |
| (Alan Feldman Public School)                |                                                                                                                                                                                                                                                                                                                                                                                                                                                                                                                                                                                                                                                                                                                                                                                                                                                                                                                                                                                                                                                                                                                                                                                                                                                                                                                                                                                                                                                                                                                                                                                                                                                                                                                                                                                                                                                                                                                                                                                                                                                                                                                                                                                                                                                                                                                                                                                                                                                                                                                                                        |  |  |  |  |  |  |
| (Alan Feldman Public School)                |                                                                                                                                                                                                                                                                                                                                                                                                                                                                                                                                                                                                                                                                                                                                                                                                                                                                                                                                                                                                                                                                                                                                                                                                                                                                                                                                                                                                                                                                                                                                                                                                                                                                                                                                                                                                                                                                                                                                                                                                                                                                                                                                                                                                                                                                                                                                                                                                                                                                                                                                                        |  |  |  |  |  |  |
| (Alan Feldman Public School)                | Proper X<br>Proper |  |  |  |  |  |  |
| (Alan Feldman Public School)                | Proprie X<br>TEAM SREEJESH<br>Proprie X<br>Proprie X<br>I I I I I I I I I I I I I I I I I I I                                                                                                                                                                                                                                                                                                                                                                                                                                                                                                                                                                                                                                                                                                                                                                                                                                                                                                                                                                                                                                                                                                                                                                                                                                                                                                                                                                                                                                                                                                                                                                                                                                                                                                                                                                                                                                                                                                                                                                                                                                                                                                                                                                                                                                                                                                                                                                                                                                                          |  |  |  |  |  |  |
| (Alan Feldman Public School)                |                                                                                                                                                                                                                                                                                                                                                                                                                                                                                                                                                                                                                                                                                                                                                                                                                                                                                                                                                                                                                                                                                                                                                                                                                                                                                                                                                                                                                                                                                                                                                                                                                                                                                                                                                                                                                                                                                                                                                                                                                                                                                                                                                                                                                                                                                                                                                                                                                                                                                                                                                        |  |  |  |  |  |  |
| (Alan Feldman Public School)                | Pospin X<br>Pospin |  |  |  |  |  |  |
| (Alan Feldman Public School)                | TEAM SREEJESH                                                                                                                                                                                                                                                                                                                                                                                                                                                                                                                                                                                                                                                                                                                                                                                                                                                                                                                                                                                                                                                                                                                                                                                                                                                                                                                                                                                                                                                                                                                                                                                                                                                                                                                                                                                                                                                                                                                                                                                                                                                                                                                                                                                                                                                                                                                                                                                                                                                                                                                                          |  |  |  |  |  |  |
| (Alan Feldman Public School)                | Cryanizaez ogi<br>TEAM SREEJESH<br>D Q D Q Q T<br>D Q D Q Q T<br>T<br>T<br>T<br>T<br>T<br>T<br>T<br>T<br>T<br>T<br>T<br>T<br>T                                                                                                                                                                                                                                                                                                                                                                                                                                                                                                                                                                                                                                                                                                                                                                                                                                                                                                                                                                                                                                                                                                                                                                                                                                                                                                                                                                                                                                                                                                                                                                                                                                                                                                                                                                                                                                                                                                                                                                                                                                                                                                                                                                                                                                                                                                                                                                                                                         |  |  |  |  |  |  |
| (Alan Feldman Public School)                | Image: Constrained of the state o                                                                                                                                                                                                                                                                                                                                                                                                                                    |  |  |  |  |  |  |

**Forest Martyr's Day**: National Service Scheme of Government College Kariavattom organised two days National Webinar from 10th Sep 2021 to 11th Sep 2021. Around 250 participants attended the webinar out of which thirty were from other states.

**Day 1:** Inaugural session was conducted from 9.30 to 10.00 am. The program was presided by Dr. Sabeen H. M. (IQAC Coordinator). The webinar was inaugurated by Dr. Kannan C S Warrier, Principal Senior Principal Scientist (Scientist F), Institute of Forest Genetics and Tree Breeding (IFGTB), Coimbatore. He Sung a Sanskrit based song "Prakruthy Vandanam" composed by himself. Dr. Jolly Bose (NAAC Coordinator) gave the felicitation and Dr. C. R. Dhanya (Webinar Coordinator and NSS Program Officer) spoke on the relevance and significance of the Webinar. Technical session began at 10 am. It was handled by Dr. Kannan C S Warrier. He talked on "Sacred grooves and their incomparable values" followed by discussion with participants. Second technical session started at 11.30am. Dr. Dhanya Bhaskar, Associate Professor of Ecosystem and Environment Management and Chairperson of the Centre for Policy Studies, Indian Institute of Forest Management, Bhopal spoke on "Reimaging Biodiversity Conservation in India: People do matter" followed by discussion with participants. Forenoon session came to an end by 1am.