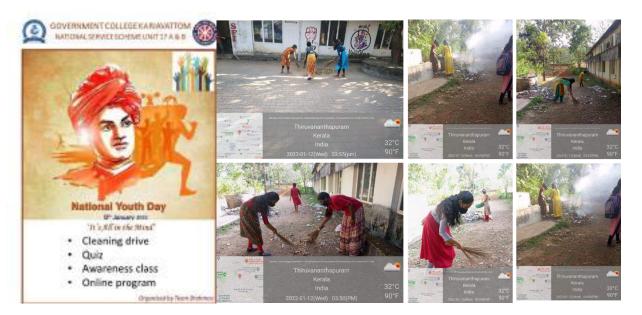

**Independence Day celebration week**: As a part of 75th Independence of India, the National Service Scheme unit 17 A & B of Government College Kariavattom, conducted a 5-day program from 15th August 2021 to 19th August 2021 under the name "Azadi ka Amrit Mahotsav".