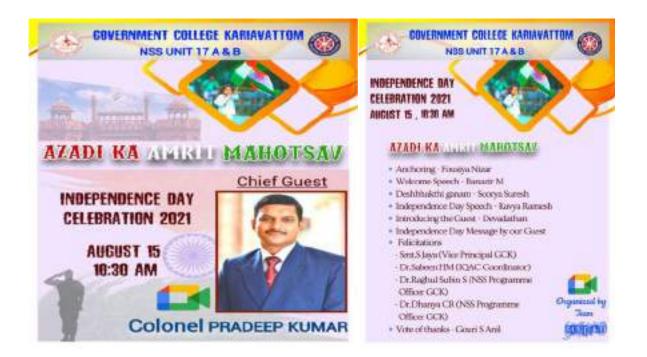

**Independence Day celebration week**: As a part of 75th Independence of India, the National Service Scheme unit 17 A & B of Government College Kariavattom, conducted a 5-day program from 15th August 2021 to 19th August 2021 under the name "Azadi ka Amrit Mahotsav".

Day 1 – 15th August 2021: Volunteers participated in flag hoisting and sang a group song.

At 10.30 am Independence Day message was given by Retd Colonel Pradeep Kumar in G meet. 83 volunteers and College staff attended the meet.