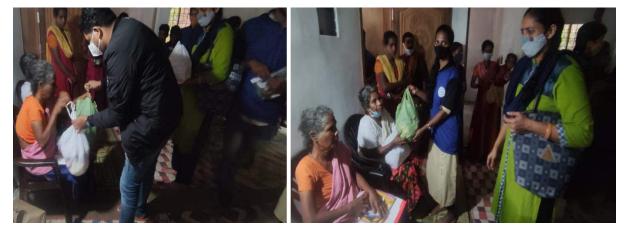

& Mahesh (Ooru Mooppan's son) and Sri. Jyotish.



Team that participated in the activity comprised of 16 NSS Volunteers, NSS Programme Officers Dr. C R Dhanya and Dr. Nishad N, other faculties Dr. Raghul Subin and Dr. Radhika A. Retd. Secretariat Official Shri. Sreekumar also accompanied the team. Kit (worth five thousand rupees) containing groceries, vegetables and sanitary items were given to families of ten patients with serious/long-term illnesses. In addition to food kits, study materials (worth 5000 rupees) including notebooks, drawing books, story books, pens, pencils, eraser, pouch, etc were distributed to 20 children who are dependents of the people with illness.

One of the volunteers, Anjana A. S. took a Breast Cancer Awareness class for the female residents there.



















We also celebrated **Children's day** by organising cultural programs with the children of the settlement and cutting cake.







Three jeeps were hired for travelling through the forest



Breast cancer awareness class conducted by Anjana, for the women in the settlement



**Donations to Workers in Bonakkad and Ponmudi:** Donations were made to workers of rain affected areas of Bonakkad and Ponmudi. Groceries were purchased with contributions made by teaching faculty of Govt. College Kariavattom. Few teachers donated rice bags and wheat flour. The items were handed over to State NSS office on Nov 17<sup>th</sup> 2021.









## Observed **Constitution Day**: on November 26, 2021



**Pollution control day**: With regards to National Pollution Control Day, NSS Unit 17 A & B con