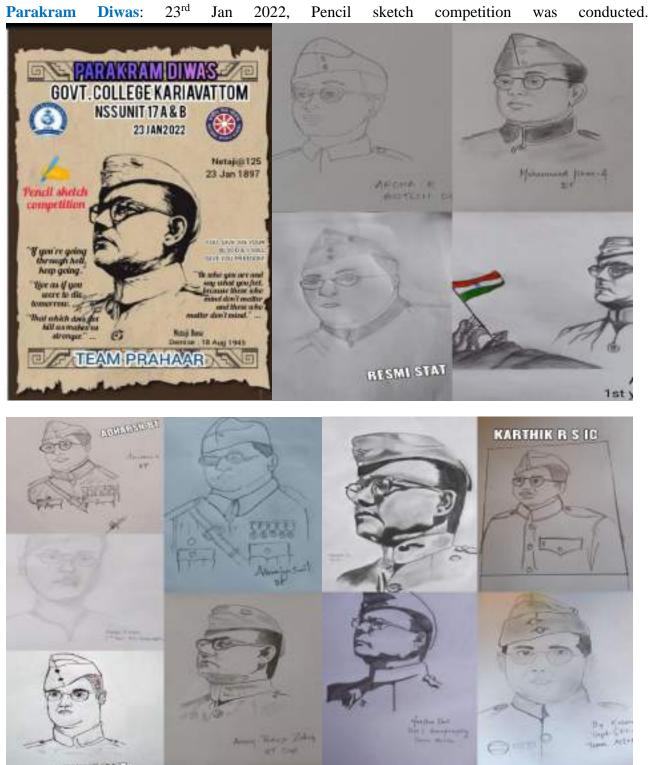

eaned

NSS Volunteers conducted Awareness Class on the importance of National Youth Day for the students at the College. 82 volunteers participated in the program.



An online quiz was conducted on National Youth Day and life of Swami Vivekananda. Google form was circulated. 82 students participated. E certificates were distributed to the participants

Team Brahmos organized an online meeting at 8pm on the same day. Life and teachings of the Vedantic Scientist was described.



**National Army Day**: National Service Scheme Unit 17 A & B, Government College Kariavattom observed National Army Day by making groupwise Posters that included major events involving the Indian Army. Intension of the program was to salute our Army men and pay respect to them. An online quiz was organised.













On the same day, **National Handwriting Day** was celebrated by conducting a handwriting competition. Since the day coincided with Parakram Diwas, a paragraph on Netaji was given to students as content.





**Republic day** by organising four-day program from 25<sup>th</sup> to 26<sup>th</sup> Jan 2022.

Day 1: Republic Day Message by Col. Jeevan. 85 volunteers participated in the program.



Day 2: Republic Day Live Quiz





Day 3: Organized a green initiative named 'ഹറിതകം on 27th of Jan,2022 for collecting all plastic wastes from home and disposing it in an apt way. 82 volunteers participanted.





Day 4: ຂໍາດາວານ - sapling plantation drive. 65 volunteers planted saplings in their home. 79 volunteers participated.









**Vimukthi Short film** 'Bramaram': 18 volunteers made