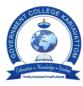

ngs of the Vedantic Scientist was described.



**National Army Day**: National Service Scheme Unit 17 A & B, Government College Kariavattom observed National Army Day by making groupwise Posters that included major events involving the Indian Army. Intension of the program was to salute our Army men and pay respect to them. An online quiz was organised.













On the same day, **National Handwriting Day** was celebrated by conducting a handwriting competition. Since the day coincided with Parakram Diwas, a paragraph on Netaji was given to students as content.





**Republic day** by organising four-day program from 25<sup>th</sup> to 26<sup>th</sup> Jan 2022.

Day 1: Republic Day Message by Col. Jeevan. 85 volunteers participated in the program.



Day 2: Republic Day Live Quiz





Day 3: Organized a green initiative named 'ഹറിതകം on 27th of Jan,2022 for collecting all plastic wastes from home and disposing it in an apt way. 82 volunteers participanted.





Day 4: ຂໍາດາວານ - sapling plantation drive. 65 volunteers planted saplings in their home. 79 volunteers participated.









**Vimukthi Short film** 'Bramaram': 18 volunteers made a short film for contest organised by Vimukthi mission, Govt. of Kerala and submitted on Feb 15<sup>th</sup> 2022. Theme was the ill effects of drug abuse and the positive aspects of overcoming it.

Few snapshots of the video





**Wetland day**: Celebrated by conducting National Webinar on 2<sup>nd</sup> and 3<sup>rd</sup> Feb 2022. A slogan competition and Paper presentation was conducted on feb 3<sup>rd</sup>. There was a Panel