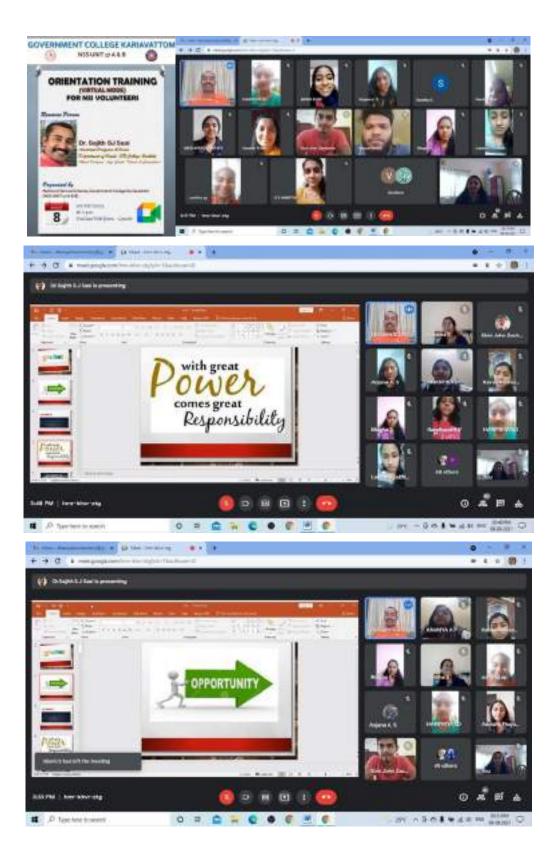

Principal: Smt. Jaya A. S.

**Online Orientation program** was organised on 8<sup>th</sup> Aug 2021, conducted by Dr. Sajith S. J Sasi. Dr. Sajith described Objective of NSS and the responsibilities of NSS volunteers through interesting activities. All the hundred volunteers participated in the program.