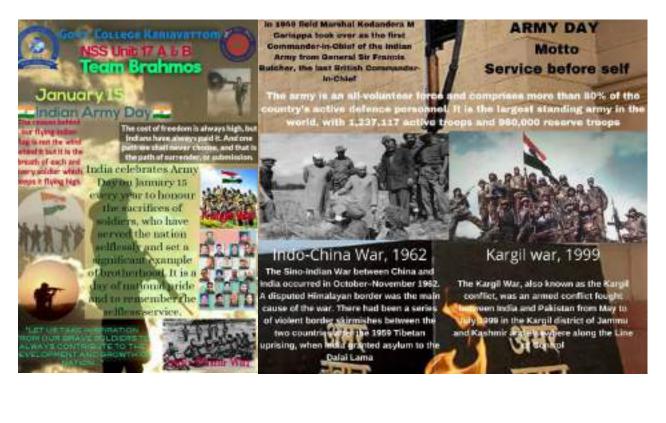

was cleaned

NSS Volunteers conducted Awareness Class on the importance of National Youth Day for the students at the College. 82 volunteers participated in the program.



An online quiz was conducted on National Youth Day and life of Swami Vivekananda. Google form was circulated. 82 students participated. E certificates were distributed to the participants

Team Brahmos organized an online meeting at 8pm on the same day. Life and teachings of the Vedantic Scientist was described.



**National Army Day**: National Service Scheme Unit 17 A & B, Government College Kariavattom observed National Army Day by making groupwise Posters that included major events involving the Indian Army. Intension of the program was to salute our Army men and pay respect to them. An online quiz was organised.













On the same day, **National Handwriting Day** was celebrated by conducting a handwriting competition. Since the day coincided with Parakram Diwas, a paragraph on Netaji was given to students as content.





**Republic day** by organising four-day program from 25<sup>th</sup> to 26<sup>th</sup> Jan 2022.

Day 1: Republic Day Message by Col. Jeevan. 85 volunteers participated in the program.



Day 2: Republic Day Live Quiz





Day 3: Organized a green initiative named 'ഹറിതകം on 27th of Jan,2022 for collecting all plastic wastes from home and disposing it in an apt way. 82 volunteers participanted.





Day 4: ຂໍາດາວານ - sapling plantation drive. 65 volunteers planted saplings in their home. 79 volunteers participated.









**Vimukthi Short film** 'Bramaram': 18 volunteers