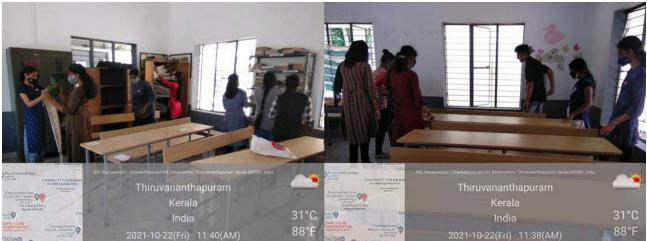

**Independence Day celebration week**: As a part of 75th Independence of India, the National Service Scheme unit 17 A & B of Government College Kariavattom, conducted a 5-day program from 15th August 2021 to 19th August 2021 under the name "Azadi ka Amrit Mahotsav".