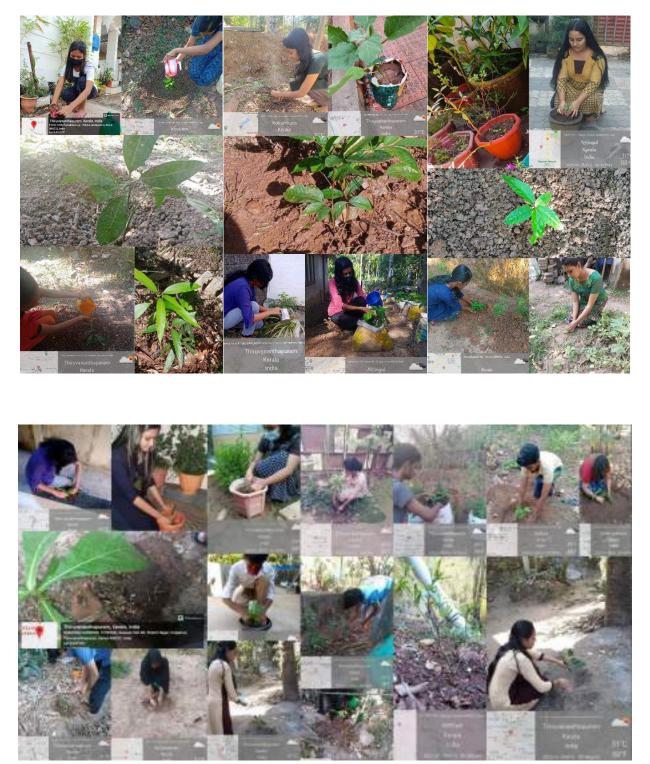

and pay respect to them. An online quiz was organised.













On the same day, **National Handwriting Day** was celebrated by conducting a handwriting competition. Since the day coincided with Parakram Diwas, a paragraph on Netaji was given to students as content.





**Republic day** by organising four-day program from 25<sup>th</sup> to 26<sup>th</sup> Jan 2022.

Day 1: Republic Day Message by Col. Jeevan. 85 volunteers participated in the program.



Day 2: Republic Day Live Quiz





Day 3: Organized a green initiative named 'ഹറിതകം on 27th of Jan,2022 for collecting all plastic wastes from home and disposing it in an apt way. 82 volunteers participanted.





Day 4: ຂໍາດາວານ - sapling plantation drive. 65 volunteers planted saplings in their home. 79 volunteers participated.









**Vimukthi Short film** 'Bramaram': 18 volunteers made a short film for contest organised by Vimukthi mission, Govt. of Kerala and submitted on Feb 15<sup>th</sup> 2022. Theme was the ill effects of drug abuse and the positive aspects of overcoming it.

Few snapshots of the video





**Wetland day**: Celebrated by conducting National Webinar on 2<sup>nd</sup> and 3<sup>rd</sup> Feb 2022. A slogan competition and Paper presentation was conducted on feb 3<sup>rd</sup>. There was a Panel discussion from by Smt. Mereena C S (Asst. Prof. and HOD Dept. of Geography), Dr. C R Dhanya (Associate Prof Dept of Biochemistry), Dr N Nishad (Asst Prof Dept of Geography), Dr Karthika K (Asst Prof Dept of Geography). Vote of thanks was given Dr Raghul Subin (Convenor Nature Club). Best paper was t