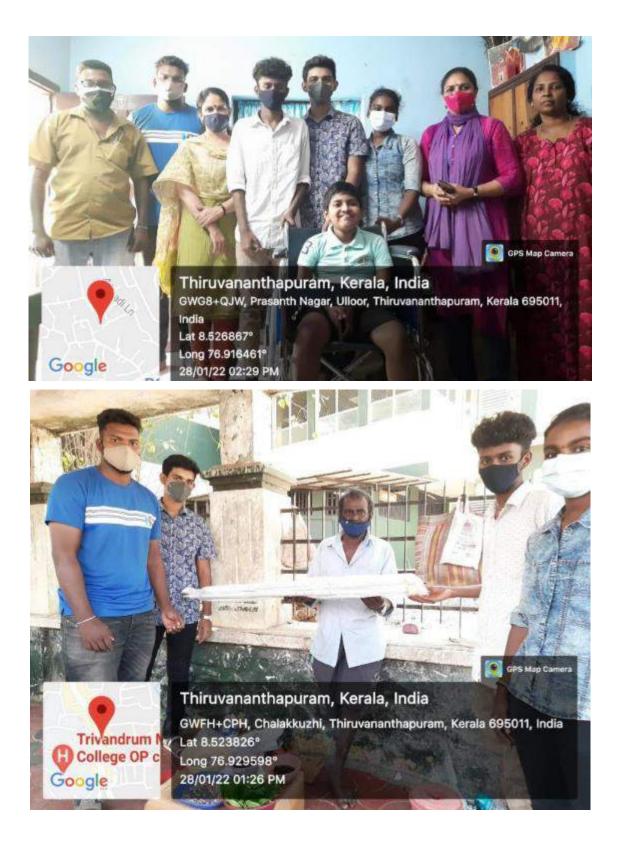

alth status. The data was entered in the google form for analysis.







### 5. SUPPLY OF MEDICINES

Patients are getting most of the costly medicines from PHC. We had made a list of medicines and ointments (betadine ointment, Metrogyl, Dettol soap, Mupirocin ointment, Voveran, Neosporin) that was not supplied by PHC and this was given to patients (as per their requirement).





## 6. DISTIBUTION OF CLOTHS AND OTHER NECESSITIES (SANITARY ITEMS)

Sanitizers, diapers, and dressing material (Pillow, bedsheet, Cotton wool, Dettol, Dettol soap, adult diapers, smaller size diapers) were given to patients (list given above).







#### 7. DISTRIBUTION OF EQUIPMENTS

Wheelchair was given to Vighnesh, who is suffering from Muscular dystrophy. Crutches were given to Mr. Shyam, who lost one leg.





#### 8. COUNSELLING FACILITIES PROVIDED

Smt. Aiswarya A. U., Psychologist, Jeevani, of our college had accompanied to all houses we had visited in Kazhakoottam ward, for palliative care activities. She has given counselling sessions to all these patients. Volunteers also spent time talking to the patients. All these were carried out maintaining strict Covid protocol. Concerning the privacy of the patients, counselling sessions were not captured on camera. Photos of interaction of volunteers with patients are given below.



Report in Malayala Manorama (1<sup>st</sup> Feb 2022) regarding Socio-Eonomic and Health survey and Palliative care





Our Units won award for one of the best Units for Palliative care activity (18th March 2022)



Dr. C. R. Dhanya (NSS PO) receiving the award