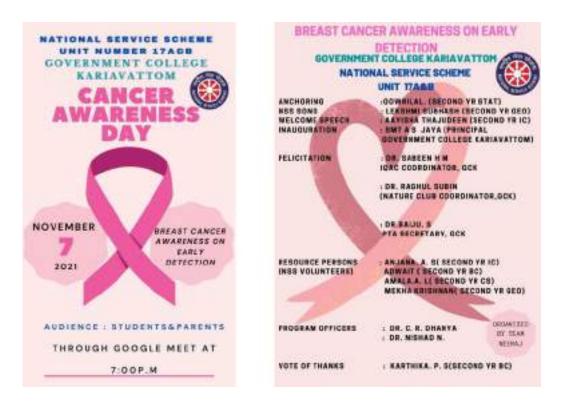

- 1. Webinar on G meet
- 2. Painting Competition
- 3. Pledge
- 4. Run for Unity



Webinar on National Unity by Sri. Arjun V (Asst . professor IHRD Perissery). He spoke on the role of Malayalam and Malayali in National Unity. Soorya Suresh recited a poem and Arjun sang a patriotic song. About 76 participants attended the meeting.







On November 1<sup>st</sup>, Pledge for National Unity and Run for National Unity was organised.















62 volunteers participated in the activity.

On November 1<sup>st</sup>, Volunteers also celebrated Kerala Piravi





**National Cancer Awareness Day** was observed on November 7 for students and parents to spread awareness of early detection and prevention of Breast cancer. 78 students accompanied by their parents participated in the program.



Anjana A S gave General introduction on causes and symptoms of breast cancer. Amala A L spoke on various stages of breast cancer. Adwaith S discussed Breast Cancer in men and Megha Krishnan detailed on treatment modalities of breast cancer.





Tribal village visit: As part of palliative care activity. National Service Scheme Unit 17 A&B of Government College Kariavattom vivited Vlavila Tribal Settlement in Kuttiyachal Panchayat of Katakkada Taluk on 13<sup>th</sup> November 2021.

The tribal settlement is located within the Agasthyavanam Biological Park Range. Permission for travel was sought from the Forest office. We travelled from our College to Kottoor by bus/car and from Kottoor to Vlavila settlement by jeep through the forest. patients of Details and their requirements were colle