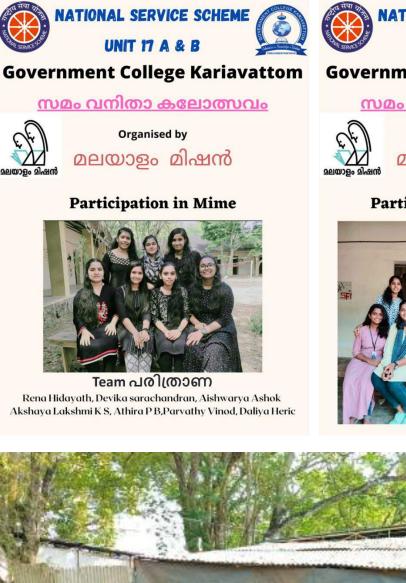

ed to Team Brahman                                                              |  |





**Women's day celebration**: As part of Womens' day celebration, we collected around 20 lunch packets from NSS volunteers and seven teachers and gave it to street vendors (majority were Women) from Kariavattom to Kazhakootam on 8<sup>th</sup> March 2022, 12pm.



12 of our volunteers and one program Officer participated in hair donation for Cancer patients, organised by NSS, University College of Engineering on 8<sup>th</sup> March 2022, 2pm.





14 Volunteers (7 for group song and 7 for mime) participated in Womens' day Celebration organised by Malayalam Mission, at Tagore theatre on 9<sup>th</sup> March 2022, 5pm-8pm. Group song and Mime ('Parithrana') were based on the theme of Women empowerment



UNIT 17 A & B

## **Government College Kariavattom**

<u>സമം വനിതാ കലോത്സവം</u>

Organised by മലയാളം മിഷൻ

## **Participation in Group Song**



Lekshmi Subhash Fousiya Nizar Sai Gayathri Karthika Soorya Sneha Aarabhi





An online awareness program on Women's health was organised on 11<sup>th</sup> March 2022, at 7.30pm. Dr. Elizabeth Jacob, Senior Gynecologist and laparoscopic surgeon, Apollo Adlux, Kochi was the resource person. She spoke on issues related to menstruation, menopause and their management. There were 102 participants in the program.













# **GOVT. COLLEGE KARIAVATTOM**

## NSS UNIT 17 A&B

## STUDENTS PALLIATIVE CLUB







NSS Unit 17 A & B, Government College Kariavattom has an active Palliative club named '**PRATHIDHI**' functioning since august 2021. Our mo