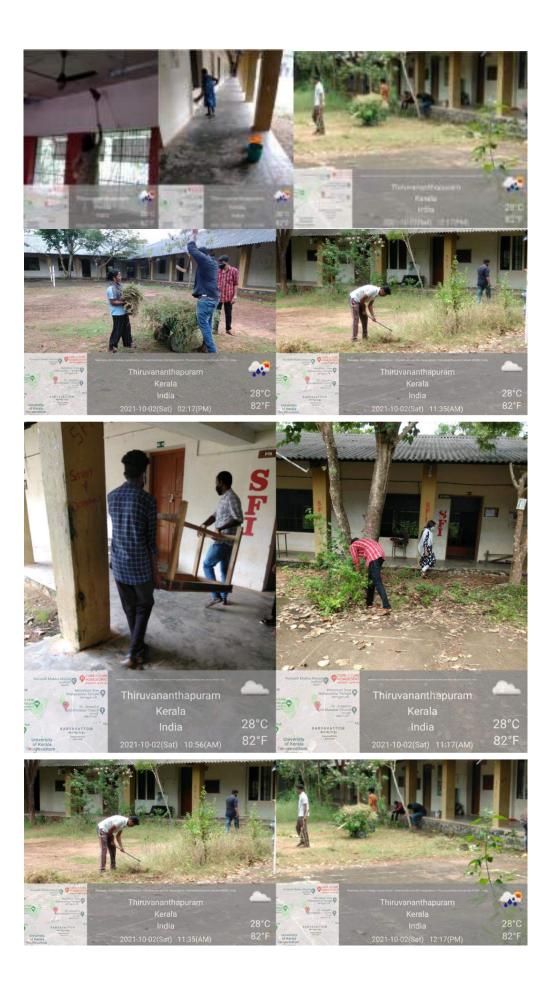

Aswas bhavan on 18th September 2021 and handed over the groceries to Sri. Sasidharan.











**NSS day** was observed on 24<sup>th</sup> September 2021 by conducting a program "Patheyam". We distributed food packets worth 8000/- to patients and bystanders of Medical College Thiruvanathapuram. Fifteen volunteers participated in the activity.











**Clean India Programme (2<sup>nd</sup> Oct 2021-Gandhi Jayanthi)**: NSS Volunteers cleaned the College Campus, especially the 'Naalukettu' block. All the benches and desks in classrooms were sanitized. Cobwebs were removed and entire veranda was cleaned. Courtyard of Naalukettu was cleared of grass and weeds. Plastic items were removed. Badminton court was also tidied. 54 volunteers participated in the cleaning activity.



















As part of clean India program, NSS volunteers also cleaned Chengottukonam LP School, on 22<sup>nd</sup> Oct 2021, immediately before reopening after a long period of lockdown. The entire school premises, classrooms and library was tidied. 83 volunteers participated in the activity.































## Malayala Manorama Report

ഇന

ംക്കൂട്ടം ഹിന്ദി

സ്കൂൾ ശുചികരിച്ചു ുവനന്തപുരം• നീണ്ട ഇടവേ ങ്ങിയവർ പ്രസംഗിച്ചു

ളയ്ക്ക് ശേഷം പുനരാരംഭിക്കുന്ന സ്കൂൾ കുട്ടികൾക്കായി സ്കൂൾ ഒരുക്കിയെടുക്കാൻ കോളജ് വി ദൃാർഥികളെത്തി. കാര്യവട്ടം ഗവൺമെന്റ് കോളേജിലെ നാഷ ണൽ സർവീസ് സ്കീം യൂണിറ്റി ന്നത് സർവീസ് സ്കീം യൂണിറ്റി ന്റെ നേതൃത്വത്തിൽ ചെങ്കോട്ടു കോണം എൽപീ സ്കൂള്ളപ്പെട് കോണം എൽപീ സ്കൂള്ളപ്പെട് കരണ പ്രവർത്തനങ്ങൾക്ക് സരവും ശൂചീകരണം നടത്തി പ്രവർത്തനങ്ങൾക്ക് സംവും ശൂചീകരണം നടത്തി പ്രവർത്തനങ്ങൾക്ക് തധ്യ