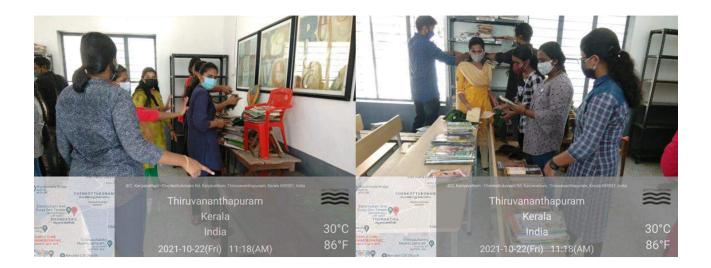

**Independence Day celebration week**: As a part of 75th Independence of India, the National Service Scheme unit 17 A & B of Government College Kariavattom, conducted a 5-day program from 15th August 2021 to 19th August 2021 under the name "Azadi ka Amrit Mahotsav".