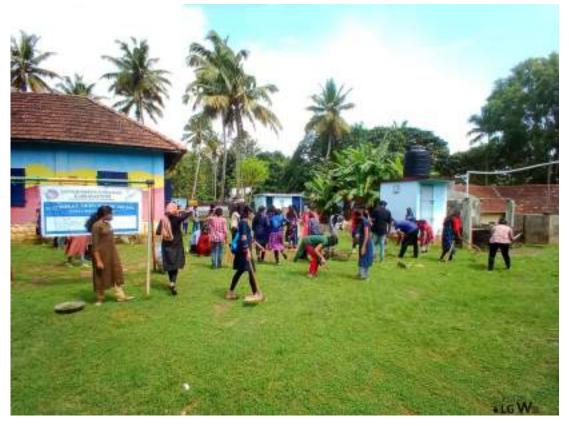

apuram. Fifteen volunteers participated in the activity.











**Clean India Programme (2<sup>nd</sup> Oct 2021-Gandhi Jayanthi)**: NSS Volunteers cleaned the College Campus, especially the 'Naalukettu' block. All the benches and desks in classrooms were sanitized. Cobwebs were removed and entire veranda was cleaned. Courtyard of Naalukettu was cleared of grass and weeds. Plastic items were removed. Badminton court was also tidied. 54 volunteers participated in the cleaning activity.



















As part of clean India program, NSS volunteers also cleaned Chengottukonam LP School, on 22<sup>nd</sup> Oct 2021, immediately before reopening after a long period of lockdown. The entire school premises, classrooms and library was tidied. 83 volunteers participated in the activity.































## Malayala Manorama Report

ഇന

ംക്കൂട്ടം ഹിന്ദി

സ്കൂൾ ശുചികരിച്ചു ുവനന്തപുരം• നീണ്ട ഇടവേ ങ്ങിയവർ പ്രസംഗിച്ചു

ളയ്ക്ക് ശേഷം പുനരാരംഭിക്കുന്ന സ്കൂൾ കുട്ടികൾക്കായി സ്കൂൾ ഒരുക്കിയെടുക്കാൻ കോളജ് വി ദൃാർഥികളെത്തി. കാര്യവട്ടം ഗവൺമെന്റ് കോളേജിലെ നാഷ ണൽ സർവീസ് സ്കീം യൂണിറ്റി ന്നത് സർവീസ് സ്കീം യൂണിറ്റി ന്റെ നേതൃത്വത്തിൽ ചെങ്കോട്ടു കോണം എൽപീ സ്കൂള്ളപ്പെട് കോണം എൽപീ സ്കൂള്ളപ്പെട് കരണ പ്രവർത്തനങ്ങൾക്ക് സരവും ശൂചീകരണം നടത്തി പ്രവർത്തനങ്ങൾക്ക് സംവും ശൂചീകരണം നടത്തി പ്രവർത്തനങ്ങൾക്ക് തധ്യാപക ക്ഷെകർത്തു പ്രതിന്ന ഡ്കീം പ്രോഗ്രം ഓഫീസർമാർ ന്യാപക ക്ഷെകർത്തു പ്രതിന്ന ഡ്കീം പോഗ്രം ഓഫീസർമാർ കായി. നാഷണൽ സർവീസ് സ്കീം പോഗ്രം ഓഫീസർമാർ ക്ഷണ യജ്ഞത്തിന്റെ ഭാഗമായി ഫൈത്യത്. നാർക്ക് സ്കീം പോഗ്രം പ്രത്വന്ന പോത്യം വിദ്യാഭ്യാസ സംര ക്ഷണ യജ്ഞത്തിന്റെ ഭാഗമായി ഹൈത്യെം നൽകി.

തിരുവനന്തപുരം● സ്കൂൾ തു