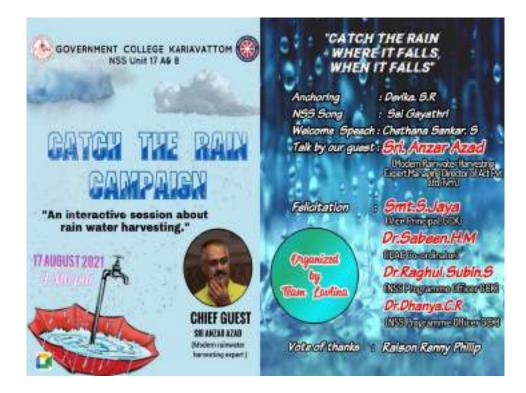

Conducted 'Catch the Rain Campaign' by Sri. Anzar Azad (Modern rainwater harvesting expert, Managing director of Act Pvt Ltd, Tvm) on 17<sup>th</sup> August 2021. 75 participants attended the meeting. The participants got an opportunity to clear their doubts about rainwater harvesting through the interactive session.