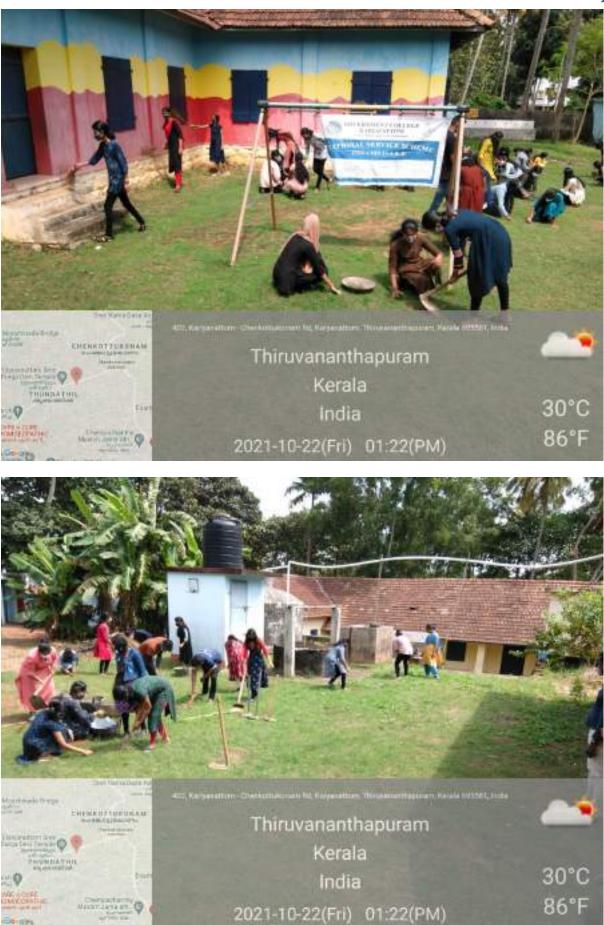

**Independence Day celebration week**: As a part of 75th Independence of India, the National Service Scheme unit 17 A & B of Government College Kariavattom, conducted a 5-day program from 15th August 2021 to 19th August 2021 under the name "Azadi ka Amrit Mahotsav".