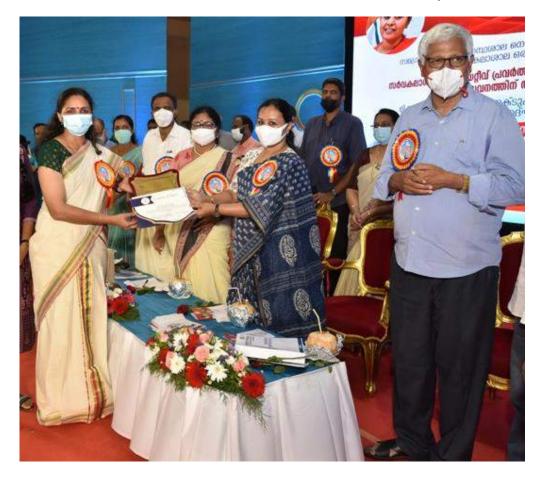

Principal: Smt. Jaya A. S.

**Online Orientation program** was organised on 8<sup>th</sup> Aug 2021, conducted by Dr. Sajith S. J Sasi. Dr. Sajith described Objective of NSS and the responsibilities of NSS volunteers through interesting activities. All the hundred volunteers participated in the program.