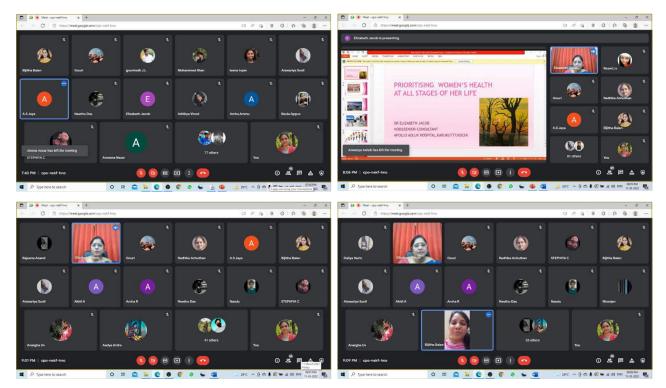

group song and 7 for mime) participated in Womens' day Celebration organised by Malayalam Mission, at Tagore theatre on 9<sup>th</sup> March 2022, 5pm-8pm. Group song and Mime ('Parithrana') were based on the theme of Women empowerment



UNIT 17 A & B

## **Government College Kariavattom**

<u>സമം വനിതാ കലോത്സവം</u>

Organised by മലയാളം മിഷൻ

## **Participation in Group Song**



Lekshmi Subhash Fousiya Nizar Sai Gayathri Karthika Soorya Sneha Aarabhi





An online awareness program on Women's health was organised on 11<sup>th</sup> March 2022, at 7.30pm. Dr. Elizabeth Jacob, Senior Gynecologist and laparoscopic surgeon, Apollo Adlux, Kochi was the resource person. She spoke on issues related to menstruation, menopause and their management. There were 102 participants in the program.













# **GOVT. COLLEGE KARIAVATTOM**

## NSS UNIT 17 A&B

## STUDENTS PALLIATIVE CLUB







NSS Unit 17 A & B, Government College Kariavattom has an active Palliative club named '**PRATHIDHI**' functioning since august 2021. Our motto is "Koottaayi, Karuthalaayi, Kaarunyamaayi" (കょうつの), あつのののうのの). Our club intends to add hope and light to lives of patients who are in the grips of despair, distress, and anguish due to illnesses. We aim at offering physical, mental, emotional, and financial support to the patients. Psychologist of 'Jeevani' of our college is also part of the palliative club and is at aid of patients who need a psychological support. Apart from information obtained from survey, we also collected details of bedridden and terminally ill patients and patients who are finan