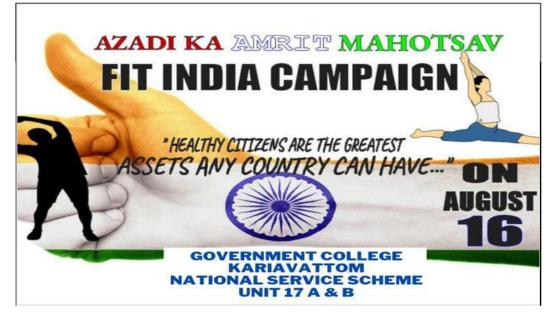

**Independence Day celebration week**: As a part of 75th Independence of India, the National Service Scheme unit 17 A & B of Government College Kariavattom, conducted a 5-day program from 15th August 2021 to 19th August 2021 under the name "Azadi ka Amrit Mahotsav".

**Day 2 – 16th August 2021:** Fit India campaign, a program launched by the Central Government was integrated with the Azadi ka Amrit Mahotsav program. As a part of this, the students of Government College Kariavattom were encouraged to practice yoga and other fitness workouts as an integral part of life. The campaign was a great success with the participation of 74 students and volunteers.