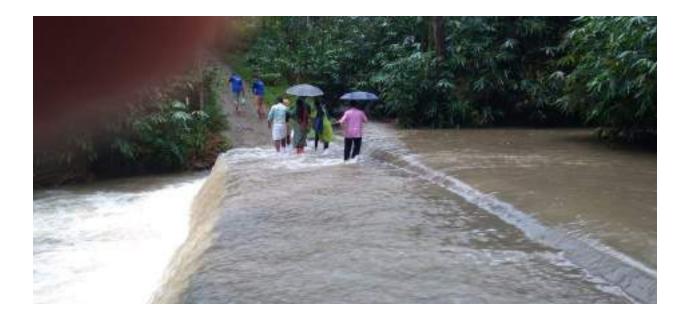

Conducted 'Catch the Rain Campaign' by Sri. Anzar Azad (Modern rainwater harvesting expert, Managing director of Act Pvt Ltd, Tvm) on 17<sup>th</sup> August 2021. 75 participants attended the meeting. The participants got an opportunity to clear their doubts about rainwater harvesting through the interactive session.