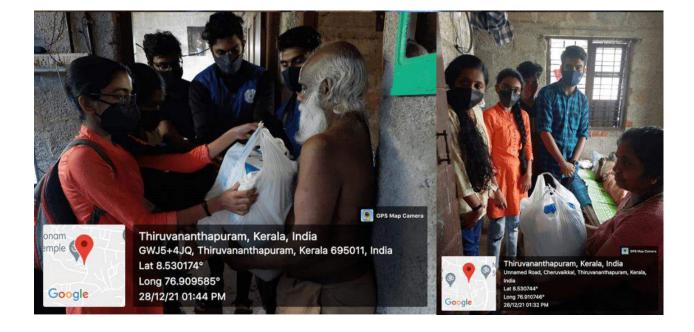

2021 and 12<sup>th</sup> Jan 2022. They had prepared a questionnaire. Visited each house, interacted with the family members. Enquired about their socio-economic and health status. The data was entered in the google form for analysis.







### 5. SUPPLY OF MEDICINES

Patients are getting most of the costly medicines from PHC. We had made a list of medicines and ointments (betadine ointment, Metrogyl, Dettol soap, Mupirocin ointment, Voveran, Neosporin) that was not supplied by PHC and this was given to patients (as per their requirement).





## 6. DISTIBUTION OF CLOTHS AND OTHER NECESSITIES (SANITARY ITEMS)

Sanitizers, diapers, and dressing material (Pillow, bedsheet, Cotton wool, Dettol, Dettol soap, adult diapers, smaller size diapers) were given to patients (list given above).







#### 7. DISTRIBUTION OF EQUIPMENTS

Wheelchair was given to Vighnesh, who is suffering from Muscular dystrophy. Crutches were given to Mr. Shyam, who lost one leg.





#### 8. COUNSELLING FACILITIES PROVIDED

Smt. Aiswarya A. U., Psychologist, Jeevani, of our college had accompanied to all houses we had visited in Kazhakoottam ward, for palliative care activities. She has given counselling sessions to all these patients. Volunteers also spent time talking to the patients. All these were carried out maintaining strict Covid protocol. Concerning the privacy of the patients, counselling sessions were not captured on camera. Photos of interaction of volunteers with patients are given below.



Report in Malayala Manorama (1<sup>st</sup> Feb 2022) regarding Socio-Eonomic and Health survey