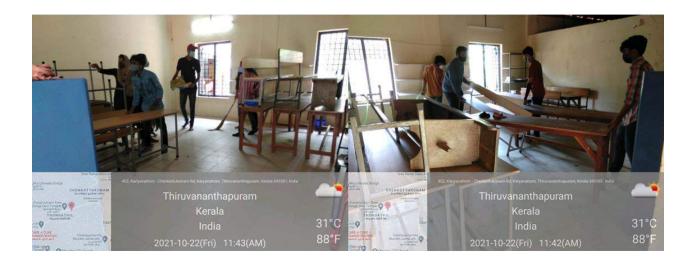

n volunteers participated in the activity.











**Clean India Programme (2<sup>nd</sup> Oct 2021-Gandhi Jayanthi)**: NSS Volunteers cleaned the College Campus, especially the 'Naalukettu' block. All the benches and desks in classrooms were sanitized. Cobwebs were removed and entire veranda was cleaned. Courtyard of Naalukettu was cleared of grass and weeds. Plastic items were removed. Badminton court was also tidied. 54 volunteers participated in the cleaning activity.



















As part of clean India program, NSS volunteers also cleaned Chengottukonam LP School, on 22<sup>nd</sup> Oct 2021, immediately before reopening after a long period of lockdown. The entire school premises, classrooms and library was tidied. 83 volunteers participated in the activity.































## Malayala Manorama Report

ഇന

ംക്കൂട്ടം ഹിന്ദി

സ്കൂൾ ശുചികരിച്ചു ുവനന്തപുരം• നീണ്ട ഇടവേ ങ്ങിയവർ പ്രസംഗിച്ചു

ളയ്ക്ക് ശേഷം പുനരാരംഭിക്കുന്ന സ്കൂൾ കുട്ടികൾക്കായി സ്കൂൾ ഒരുക്കിയെടുക്കാൻ കോളജ് വി ദൃാർഥികളെത്തി. കാര്യവട്ടം ഗവൺമെന്റ് കോളേജിലെ നാഷ ണൽ സർവീസ് സ്കീം യൂണിറ്റി ന്നത് സർവീസ് സ്കീം യൂണിറ്റി ന്റെ നേതൃത്വത്തിൽ ചെങ്കോട്ടു കോണം എൽപീ സ്കൂള്ളപ്പെട് കോണം എൽപീ സ്കൂള്ളപ്പെട് കരണ പ്രവർത്തനങ്ങൾക്ക് സരവും ശൂചീകരണം നടത്തി പ്രവർത്തനങ്ങൾക്ക് സംവും ശൂചീകരണം നടത്തി പ്രവർത്തനങ്ങൾക്ക് തധ്യാപക ക്ഷെകർത്തു പ്രതിന്ന ഡ്കീം പ്രോഗ്രം ഓഫീസർമാർ ന്യാപക ക്ഷെകർത്തു പ്രതിന്ന ഡ്കീം പോഗ്രം ഓഫീസർമാർ കായി. നാഷണൽ സർവീസ് സ്കീം പോഗ്രം ഓഫീസർമാർ ക്ഷണ യജ്ഞത്തിന്റെ ഭാഗമായി ഫൈത്യത്. നാർക്ക് സ്കീം പോഗ്രം പ്രത്വന്ന പോത്യം വിദ്യാഭ്യാസ സംര ക്ഷണ യജ്ഞത്തിന്റെ ഭാഗമായി ഹൈത്യെം നൽകി.

തിരുവനന്തപുരം● സ്കൂൾ തുറ ക്കുന്നതിനോട