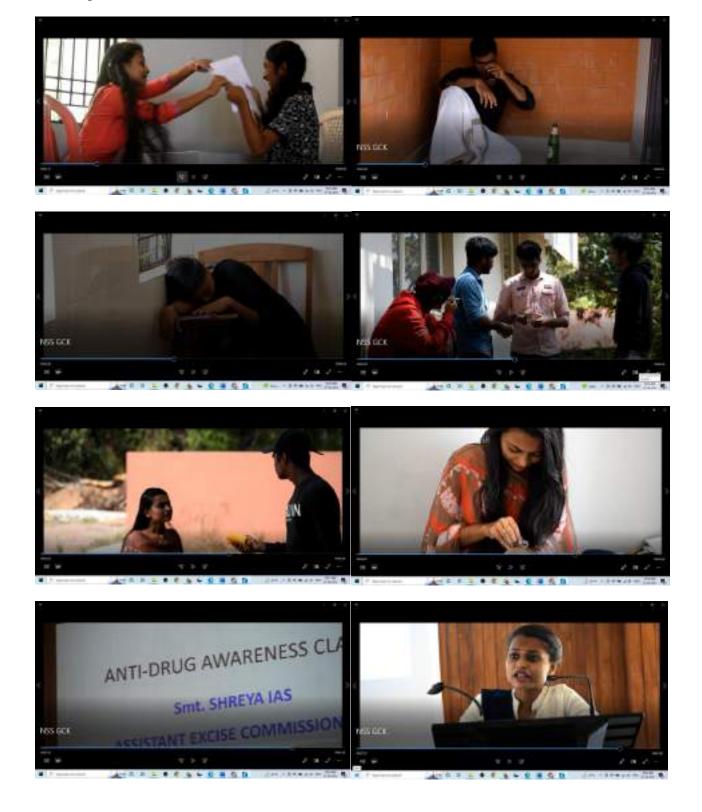

y** by organising four-day program from 25<sup>th</sup> to 26<sup>th</sup> Jan 2022.

Day 1: Republic Day Message by Col. Jeevan. 85 volunteers participated in the program.



Day 2: Republic Day Live Quiz





Day 3: Organized a green initiative named 'ഹറിതകം on 27th of Jan,2022 for collecting all plastic wastes from home and disposing it in an apt way. 82 volunteers participanted.





Day 4: ຂໍາດາວານ - sapling plantation drive. 65 volunteers planted saplings in their home. 79 volunteers participated.









**Vimukthi Short film** 'Bramaram': 18 volunteers made a short film for contest organised by Vimukthi mission, Govt. of Kerala and submitted on Feb 15<sup>th</sup> 2022. Theme was the ill effects of drug abuse and the positive aspects of overcoming it.

Few snapshots of the video





**Wetland day**: Celebrated by conducting National Webinar on 2<sup>nd</sup> and 3<sup>rd</sup> Feb 2022. A slogan competition and Paper presentation was conducted on feb 3<sup>rd</sup>. There was a Panel discussion from by Smt. Mereena C S (Asst. Prof. and HOD Dept. of Geography), Dr. C R Dhanya (Associate Prof Dept of Biochemistry), Dr N Nishad (Asst Prof Dept of Geography), Dr Karthika K (Asst Prof Dept of Geography). Vote of thanks was given Dr Raghul Subin (Convenor Nature Club). Best paper was then announced. Winners were given certificate. There were 95 participants in the program.







An **orientation program** was organised on February 19<sup>th</sup> 2022, for the newly enrolled NSS volunteers. Dr. Shaji A., NSS Coordinator, University of Kerala was the Resource person. He