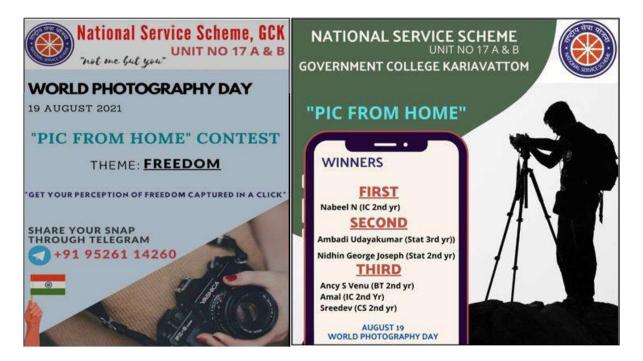

**Day 3 – 17th August 2021: P**atriotic song singing competition was held in online mode. There were 8 contestants. Prizes were distributed for the best songs.

**Day 4 – 18th August 2021:** Celebrated as World Photography Day. This was integrated with the Azadi ka Amrit Mahotsav and a 'Pic from Home' contest was conducted with the theme of 'Freedom'. There were 30 participants. Results of the contest were published in the day followed.