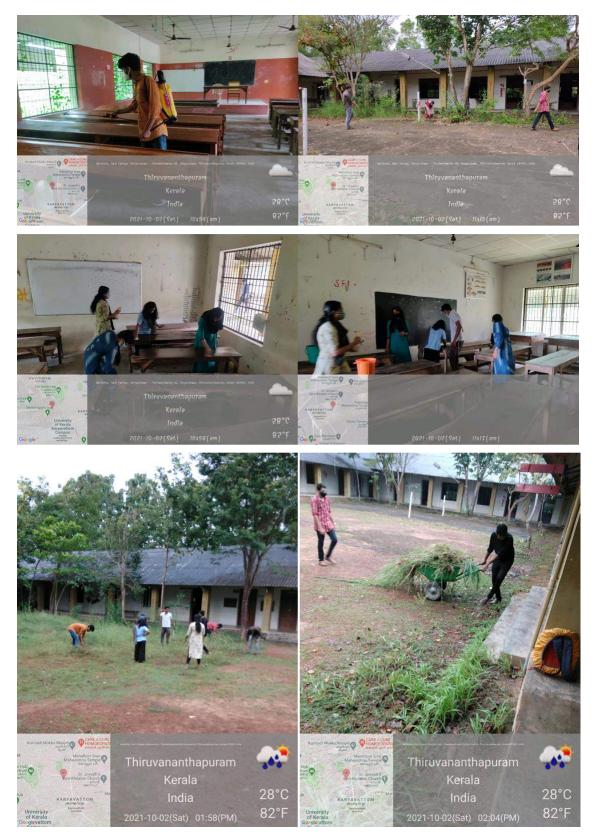

Subin visited Aswas bhavan on 18th September 2021 and handed over the groceries to Sri. Sasidharan.











**NSS day** was observed on 24<sup>th</sup> September 2021 by conducting a program "Patheyam". We distributed food packets worth 8000/- to patients and bystanders of Medical College Thiruvanathapuram. Fifteen volunteers participated in the activity.











**Clean India Programme (2<sup>nd</sup> Oct 2021-Gandhi Jayanthi)**: NSS Volunteers cleaned the College Campus, especially the 'Naalukettu' block. All the benches and desks in classrooms were sanitized. Cobwebs were removed and entire veranda was cleaned. Courtyard of Naalukettu was cleared of grass and weeds. Plastic items were removed. Badminton court was also tidied. 54 volunteers participated in the cleaning activity.



















As part of clean India program, NSS volunteers also cleaned Chengottukonam LP School, on 22<sup>nd</sup> Oct 2021, immediately before reopening after a long period of lockdown. The entire school premises, classrooms and library was tidied. 83 volunteers participated in the activity.































## Malayala Manorama Report

ഇന

ംക്കൂട്ടം ഹിന്ദി

സ്കൂൾ ശുചികരിച്ചു ുവനന്തപുരം• നീണ്ട ഇടവേ ങ്ങിയവർ പ്രസംഗിച്ചു

ളയ്ക്ക് ശേഷം പുനരാരംഭിക്കുന്ന സ്കൂൾ കുട്ടികൾക്കായി സ്കൂൾ ഒരുക്കിയെടുക്കാൻ കോളജ് വി ദൃാർഥികളെത്തി. കാര്യവട്ടം ഗവൺമെന്റ് കോളേജിലെ നാഷ ണൽ സർവീസ് സ്കീം യൂണിറ്റി ന്നത് സർവീസ് സ്കീം യൂണിറ്റി ന്റെ നേതൃത്വത്തിൽ ചെങ്കോട്ടു കോണം എൽപീ സ്കൂള്ളപ്പെട് കോണം എൽപീ സ്കൂള്ളപ്പെട് കരണ പ്രവർത്തനങ്ങൾക്ക് സരവും ശൂചീകരണം നടത്തി പ്രവർത്തനങ്ങൾക്ക് സംവും ശൂചീകരണം നടത്തി പ്രവർത്ത