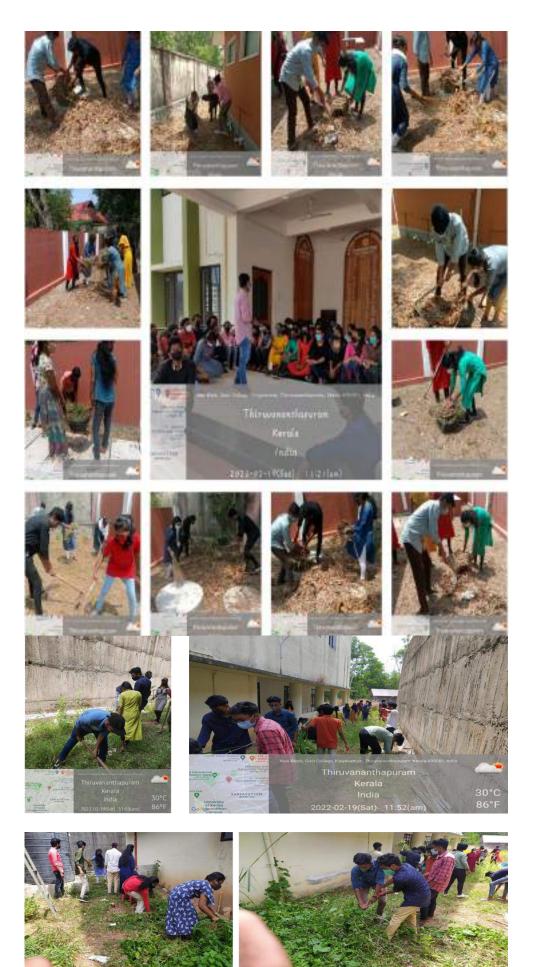

**Independence Day celebration week**: As a part of 75th Independence of India, the National Service Scheme unit 17 A & B of Government College Kariavattom, conducted a 5-day program from 15th August 2021 to 19th August 2021 under the name "Azadi ka Amrit Mahotsav".