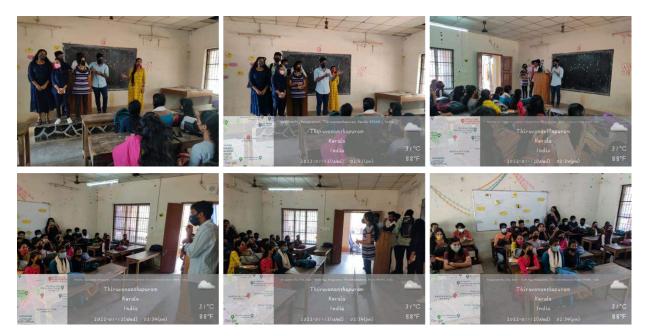

Principal: Smt. Jaya A. S.

**Online Orientation program** was organised on 8<sup>th</sup> Aug 2021, conducted by Dr. Sajith S. J Sasi. Dr. Sajith described Objective of NSS and the responsibilities of NSS volunteers through interesting activities. All the hundred volunteers participated in the program.