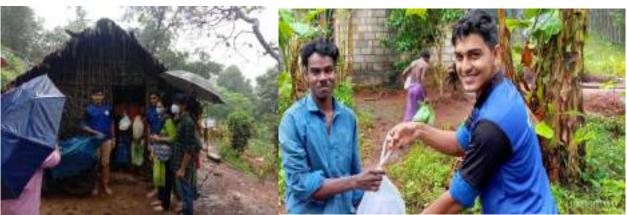

Conducted 'Catch the Rain Campaign' by Sri. Anzar Azad (Modern rainwater harvesting expert, Managing director of Act Pvt Ltd, Tvm) on 17<sup>th</sup> August 2021. 75 participants attended the meeting. The participants got an opportunity to clear their doubts about rainwater harvesting through the interactive session.