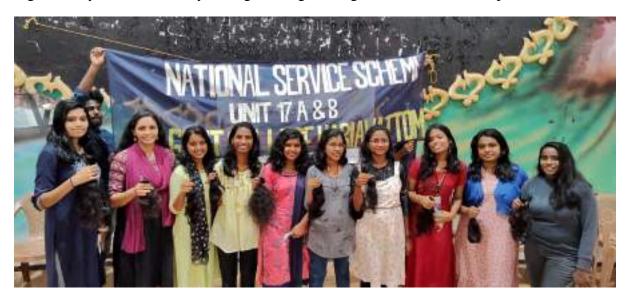

|  |
|                                                       | Observed by Team Reduces                                                            | Be there on time                                      | Conducted to Team Brahman                                                              |  |





**Women's day celebration**: As part of Womens' day celebration, we collected around 20 lunch packets from NSS volunteers and seven teachers and gave it to street vendors (majority were Women) from Kariavattom to Kazhakootam on 8<sup>th</sup> March 2022, 12pm.



12 of our volunteers and one program Officer participated in hair donation for Cancer patients, organised by NSS, University College of Engineering on 8<sup>th</sup> March 2022, 2pm.





14 Volunteers (7 for group song and 7 for mime) participated in Womens' day Celebration organised by Malayalam Mission, at Tagore theatre on 9<sup>th</sup> March 2022, 5pm-8pm. Group song and Mime ('Parithrana') were based on the theme of Women empowerment



UNIT 17 A & B

## **Government College Kariavattom**

<u>സമം വനിതാ കലോത്സവം</u>

Organised by മലയാളം മിഷൻ

## **Participation in Group Song**



Lekshmi Subhash Fousiya Nizar Sai Gayathri Karthika Soorya Sneha Aarabhi





An online awareness program on Women's health was organised on 11<sup>th</sup> March 2022, at 7.30pm. Dr. Elizabeth Jacob, Senior Gynecologist and laparoscopic surgeon, Apollo Adlux, Kochi was the resource person. She spoke on issues related to menstruation, menopause and their management. There were 102 partici