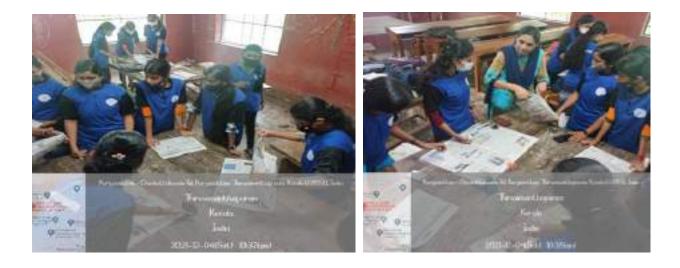

, NSS Unit 17 A & B conducted a campaign in Government College Kariavattomon 2<sup>nd</sup> December 2021, at 1 pm. A rally was organised by the 95 NSS volunteers and awareness classes were taken by volunteers for all students of the College on pollution and its control.

| advender<br>Breiten |                                        |
|---------------------|----------------------------------------|
| Netfonal Ser        | das Schama<br>manstana                 |
| FOREUTISCH O        | ontail<br>Intince.IMF<br>Ibsep 1: 2024 |
| 2                   | 1                                      |
| "Nop policida<br>90 | n<br>1959 agrildi <sup>a</sup>         |

















Paper Bag Making (04.12.2021): Volunteers made paper bags using newspaper. 88 volunteers participated in the activity.









These paper bags were then distributed among vendors around Kariavattom.







## National Youth Day: 12<sup>th</sup> January 2022



Cleaning Drive: Premises of the College was cleaned

NSS Volunteers conducted Awareness Class on the importance of National Youth Day for the students at the College. 82 volunteers participated in the program.



An online quiz was conducted on National Youth Day and life of Swami Vivekananda. Google form was circulated. 82 students participated. E certificates were distributed to the participants

Team Brahmos organized an online meeting at 8pm on the same day. Life and teachings of the Vedantic Scientist was described.



**National Army Day**: National Service Scheme Unit 17 A & B, Government College Kariavattom observed National Army Day by maki