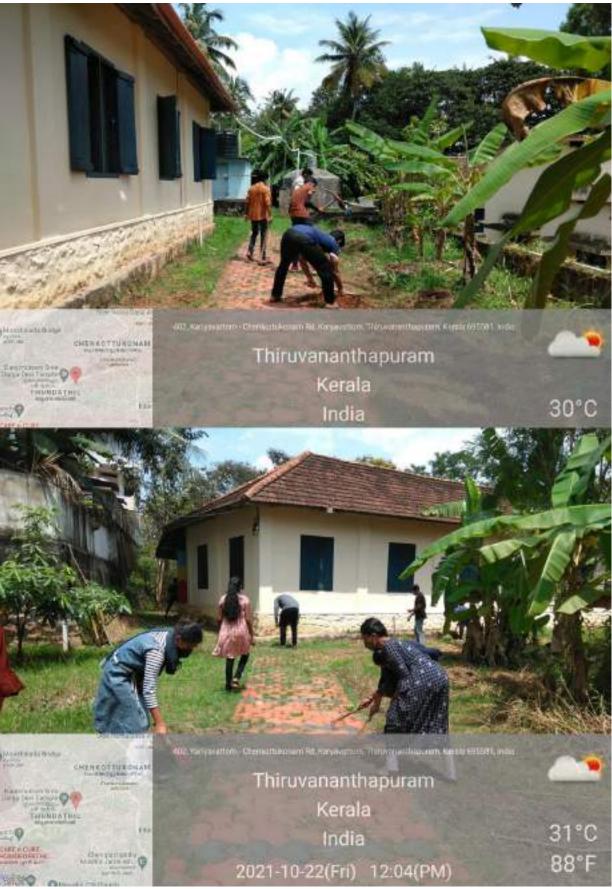

**Independence Day celebration week**: As a part of 75th Independence of India, the National Service Scheme unit 17 A & B of Government College Kariavattom, conducted a 5-day program from 15th August 2021 to 19th August 2021 under the name "Azadi ka Amrit Mahotsav".