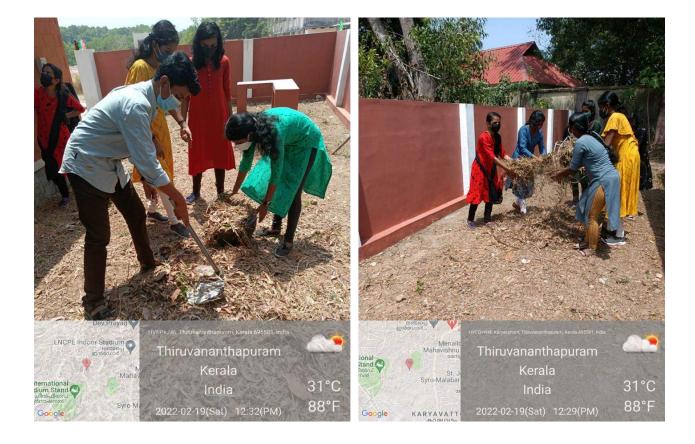

**Independence Day celebration week**: As a part of 75th Independence of India, the National Service Scheme unit 17 A & B of Government College Kariavattom, conducted a 5-day program from 15th August 2021 to 19th August 2021 under the name "Azadi ka Amrit Mahotsav".