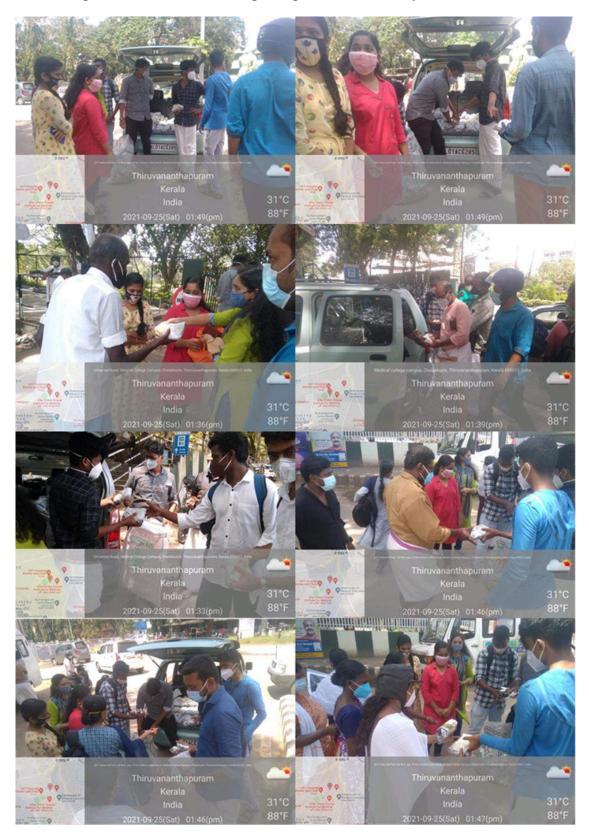

was collected from NSS volunteers and NSS Program Officers. Groceries were purchased with the amount and donated to ASWAS BHAVAN, a non-profit organization for destitute lunatic Patients, which is located at Vilapilshala, Thiruvananthapuram, supporting 56 residents and few care takers, It was initiated by Sri. Sasidharan in 2013. Three students accompanied by our Program officer Dr. C. R. Dhanya and former Program officer Dr. Raghul Subin visited Aswas bhavan on 18th September 2021 and handed over the groceries to Sri. Sasidharan.











**NSS day** was observed on 24<sup>th</sup> September 2021 by conducting a program "Patheyam". We distributed food packets worth 8000/- to patients and bystanders of Medical College Thiruvanathapuram. Fifteen volunteers participated in the activity.











**Clean India Programme (2<sup>nd</sup> Oct 2021-Gandhi Jayanthi)**: NSS Volunteers cleaned the College Campus, especially the 'Naalukettu' block. All the benches and desks in classrooms were sanitized. Cobwebs were removed and entire veranda was cleaned. Courtyard of Naalukettu was cleared of grass and weeds. Plastic items were removed. Badminton court was also tidied. 54 volunteers participated in the cleaning activity.



















As part of clean India program, NSS volunteers also cleaned Chengottukonam LP School, on 22<sup>nd</sup> Oct 2021, immediately before reopening after a long period of lockdown. The entire school premises, classrooms and library was tidied. 83 volunteers participated in the activity.































## Malayala Manorama Report

ഇ