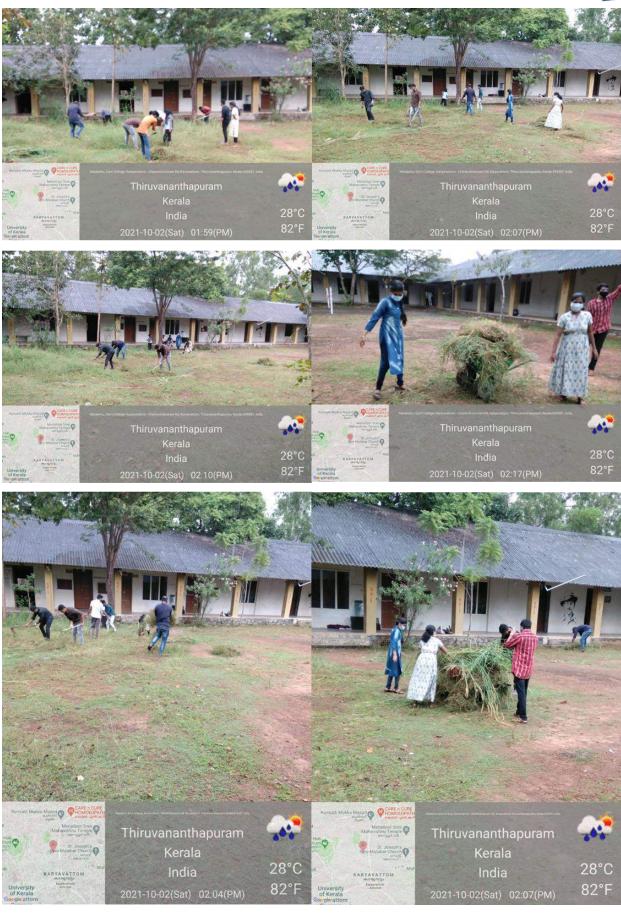

# ANNUAL REPORT OF REGULAR ACTIVITY 2021-22

Total number of NSS Units: 2 (17A & B)

Total Number of Volunteers in the College: 200 (100 per Unit)

Number of Volunteers (1<sup>st</sup> year): 100

Volunteers are divided into four groups. Each group was given names of Missiles of India