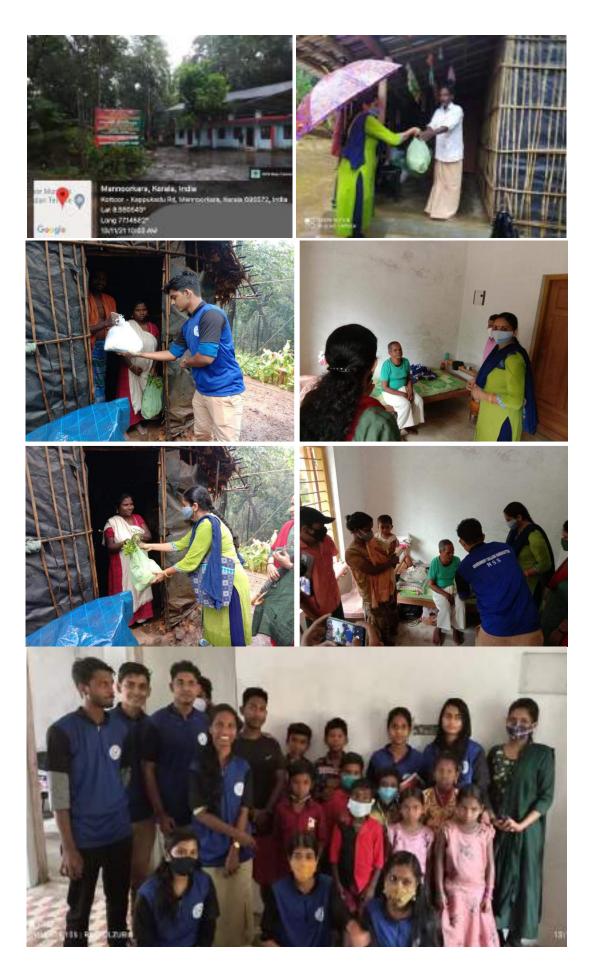

Deepika & Mahesh (Ooru Mooppan's son) and Sri. Jyotish.



Team that participated in the activity comprised of 16 NSS Volunteers, NSS Programme Officers Dr. C R Dhanya and Dr. Nishad N, other faculties Dr. Raghul Subin and Dr. Radhika A. Retd. Secretariat Official Shri. Sreekumar also accompanied the team. Kit (worth five thousand rupees) containing groceries, vegetables and sanitary items were given to families of ten patients with serious/long-term illnesses. In addition to food kits, study materials (worth 5000 rupees) including notebooks, drawing books, story books, pens, pencils, eraser, pouch, etc were distributed to 20 children who are dependents of the people with illness.

One of the volunteers, Anjana A. S. took a Breast Cancer Awareness class for the female residents there.



















We also celebrated **Children's day** by organising cultural programs with the children of the settlement and cutting cake.







Three jeeps were hired for travelling through the forest



Breast cancer awareness class conducted by Anjana, for the women in the settlement



**Donations to Workers in Bonakkad and Ponmudi:** Donations were made to workers of rain affected areas of Bonakkad and Ponmudi. Groceries were purchased with contributions made by teaching faculty of Govt. College Kariavattom. Few teachers donated rice bags and wheat flour. The items were handed over to State NSS office on Nov 17<sup>th</sup> 2021.









## Observed **Constitution Day**: on November 26, 2021



**Pollution control day**: With regards to National Pollution Control Day, NSS Unit 17 A