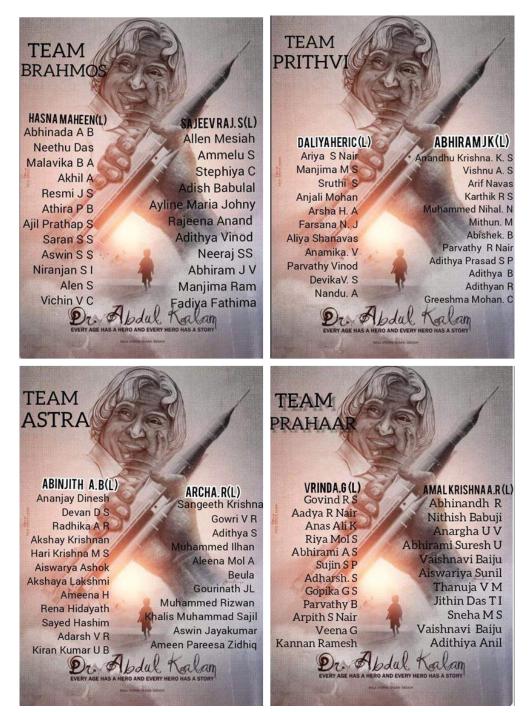

# ANNUAL REPORT OF REGULAR ACTIVITY 2021-22

Total number of NSS Units: 2 (17A & B)

Total Number of Volunteers in the College: 200 (100 per Unit)

Number of Volunteers (1<sup>st</sup> year): 100

Volunteers are divided into four groups. Each group was given names of Missiles of India

Volunteer Secretaries: Anargha AU (1<sup>st</sup> year Geography), Ameen Pareesa Sidique (1<sup>st</sup> year Biotechnology), Abhirami (1<sup>st</sup> year Physics & Computer Application) and Adarsh (1<sup>st</sup> year Chemistry & Industrial Chemistry)