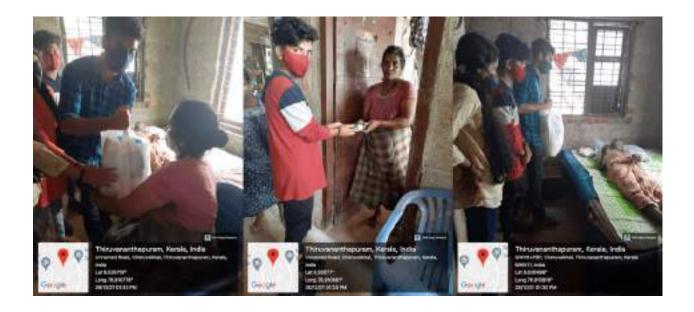

ec 2021 and 12<sup>th</sup> Jan 2022. They had prepared a questionnaire. Visited each house, interacted with the family members. Enquired about their socio-economic and health status. The data was entered in the google form for analysis.







### 5. SUPPLY OF MEDICINES

Patients are getting most of the costly medicines from PHC. We had made a list of medicines and ointments (betadine ointment, Metrogyl, Dettol soap, Mupirocin ointment, Voveran, Neosporin) that was not supplied by PHC and this was given to patients (as per their requirement).





## 6. DISTIBUTION OF CLOTHS AND OTHER NECESSITIES (SANITARY ITEMS)

Sanitizers, diapers, and dressing material (Pillow, bedsheet, Cotton wool, Dettol, Dettol soap, adult diapers, smaller size diapers) were given to patients (list given above).







#### 7. DISTRIBUTION OF EQUIPMENTS

Wheelchair was given to Vighnesh, who is suffering from Muscular dystrophy. Crutches were given to Mr. Shyam, who lost one leg.





#### 8. COUNSELLING FACILITIES PROVIDED

Smt. Aiswarya A. U., Psychologist, Jeevani, of our college had accompanied to all houses we had visited in Kazhakoottam ward, for palliative care activities. She has given counselling sessions to all these patients. Volunteers also spent time talking to the patients. All these were carried out maintaining strict Covid protocol. Concerning the privacy of the patients, counselling sessions were not captured on camera. Photos of interaction of volunteers with patients are given below.



Report in Malayala Manorama (1<sup>st</sup> Feb 2022) regarding Socio-Eonomic and Health surve