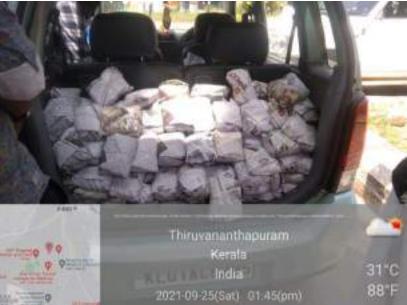

**Teachers Day**: On 5th September 2021, the National Service Scheme unit 17 A & B of Government College, Kariavattom organised 'GURUVANDANAM' programme at 11am via google meet in view of celebrating National Teachers' Day. Students invited their schoolteachers for paying tribute. A total of 81 participants were recorded during the meet including the NSS volunteers and faculties.