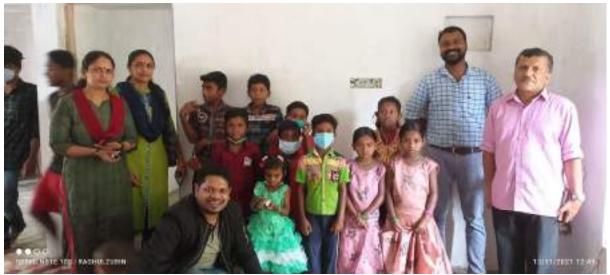

pika & Mahesh (Ooru Mooppan's son) and Sri. Jyotish.



Team that participated in the activity comprised of 16 NSS Volunteers, NSS Programme Officers Dr. C R Dhanya and Dr. Nishad N, other faculties Dr. Raghul Subin and Dr. Radhika A. Retd. Secretariat Official Shri. Sreekumar also accompanied the team. Kit (worth five thousand rupees) containing groceries, vegetables and sanitary items were given to families of ten patients with serious/long-term illnesses. In addition to food kits, study materials (worth 5000 rupees) including notebooks, drawing books, story books, pens, pencils, eraser, pouch, etc were distributed to 20 children who are dependents of the people with illness.

One of the volunteers, Anjana A. S. took a Breast Cancer Awareness class for the female residents there.



















We also celebrated **Children's day** by organising cultural programs with the children of the settlement and cutting cake.







Three jeeps were hired for travelling through the forest



Breast cancer awareness class conducted by Anjana, for the women in the settlement



**Donations to Workers in Bonakkad and Ponmudi:** Donations were made to workers of rain affected areas of Bonakkad and Ponmudi. Groceries were purchased with contributions made by teaching faculty of Govt. College Kariavattom. Few teachers donated rice bags and wheat flour. The items were handed over to State NSS office on Nov 17<sup>th</sup> 2021.









## Observed **Constitution Day**: on November 26, 2021



**Pollution control day**: With regards to National Pollution Control Day, NSS Unit 17 A & B