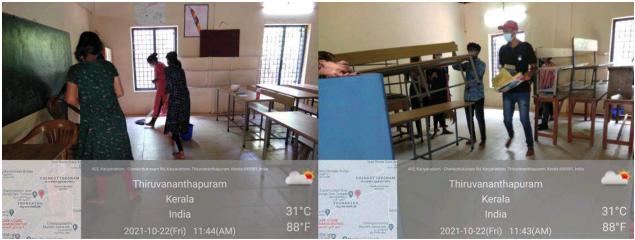

een volunteers participated in the activity.











**Clean India Programme (2<sup>nd</sup> Oct 2021-Gandhi Jayanthi)**: NSS Volunteers cleaned the College Campus, especially the 'Naalukettu' block. All the benches and desks in classrooms were sanitized. Cobwebs were removed and entire veranda was cleaned. Courtyard of Naalukettu was cleared of grass and weeds. Plastic items were removed. Badminton court was also tidied. 54 volunteers participated in the cleaning activity.



















As part of clean India program, NSS volunteers also cleaned Chengottukonam LP School, on 22<sup>nd</sup> Oct 2021, immediately before reopening after a long period of lockdown. The entire school premises, classrooms and library was tidied. 83 volunteers participated in the activity.































## Malayala Manorama Report

ഇന

ംക്കൂട്ടം ഹിന്ദി

സ്കൂൾ ശുചികരിച്ചു ുവനന്തപുരം• നീണ്ട ഇടവേ ങ്ങിയവർ പ്രസംഗിച്ചു

ളയ്ക്ക് ശേഷം പുനരാരംഭിക്കുന്ന സ്കൂൾ കുട്ടികൾക്കായി സ്കൂൾ ഒരുക്കിയെടുക്കാൻ കോളജ് വി ദൃാർഥികളെത്തി. കാര്യവട്ടം ഗവൺമെന്റ് കോളേജിലെ നാഷ ണൽ സർവീസ് സ്കീം യൂണിറ്റി ന്നത് സർവീസ് സ്കീം യൂണിറ്റി ന്റെ നേതൃത്വത്തിൽ ചെങ്കോട്ടു കോണം എൽപീ സ്കൂള്ളപ്പെട് കോണം എൽപീ സ്കൂള്ളപ്പെട് കരണ പ്രവർത്തനങ്ങൾക്ക് സരവും ശൂചീകരണം നടത്തി പ്രവർത്തനങ്ങൾക്ക് സംവും ശൂചീകരണം നടത്തി പ്രവർത്തനങ്ങൾക്ക് തധ്യാപക ക്ഷെകർത്തു പ്രതിന്ന ഡ്കീം പ്രോഗ്രം ഓഫീസർമാർ ന്യാപക ക്ഷെകർത്തു പ്രതിന്ന ഡ്കീം പോഗ്രം ഓഫീസർമാർ കായി. നാഷണൽ സർവീസ് സ്കീം പോഗ്രം ഓഫീസർമാർ ക്ഷണ യജ്ഞത്തിന്റെ ഭാഗമായി ഫൈത്യത്. നാർക്ക് സ്കീം പോഗ്രം പ്രത്വന്ന പോത്യം വിദ്യാഭ്യാസ സംര ക്ഷണ യജ്ഞത്തിന്റെ ഭാഗമായി ഹൈത്യെം നൽകി.

തിരുവനന്തപുരം● സ്കൂൾ തുറ ക്കുന്നതിന