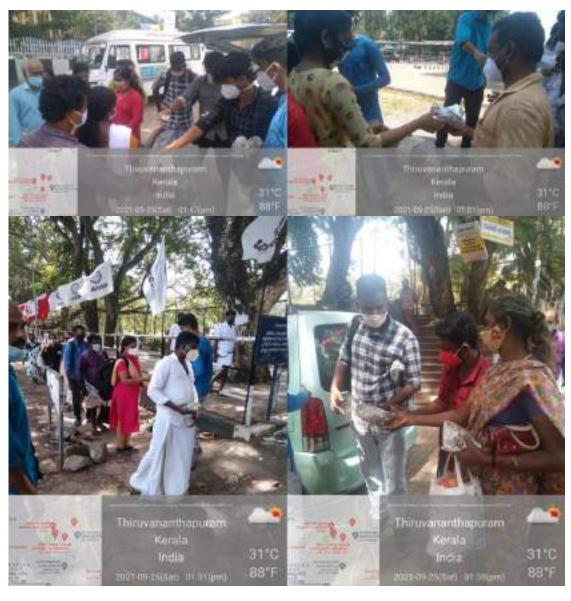

**Teachers Day**: On 5th September 2021, the National Service Scheme unit 17 A & B of Government College, Kariavattom organised 'GURUVANDANAM' programme at 11am via google meet in view of celebrating National Teachers' Day. Students invited their schoolteachers for paying tribute. A total of 81 participants were recorded during the meet including the NSS volunteers and faculties.