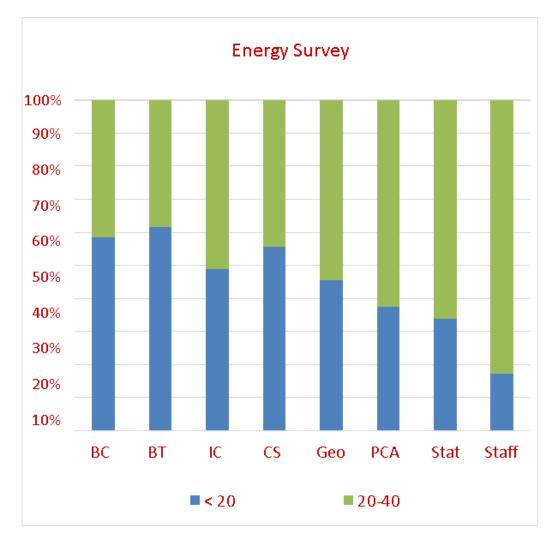

|

Valedictory Session began at 3.30pm.

**World Ozone Day** was observed on Sep 16<sup>th</sup> 2021. As part of the program, NSS Unit 17 A & B in association with Oasis Club, Department of Geography, Govt. College Kariavattom conducted a survey regarding contribution of all individual towards ozone depletion. A google form was circulated among students, teaching and non-teaching staff of the college (https://forms.gle/HfrE3vckxw5miiBz9). The survey included 404 participants.





Questions, options, and their scores were set in such a way that the total score was positively correlated with contribution of an individual to ozone depletion. Higher the score, greater the contribution to ozone depletion.



BC: Biochemistry, BT: Biotechnology, IC: Industrial Chemistry, Geo: Geography, PCA: Physics & Computer Application, Stat: Statistics.

The above graph displays the total percentage of Students of various departments and Staff with score less than 20 and score from 20 to 40. None of the students or Staff obtained a score above 40. Group of teaching and non-teaching staff had the lowest percent of individuals with score less than 20. This indicates that the Staff is contributing more to Ozonedepletion when compared to the students.

The objective of the survey was to impart a general awareness to all individuals of the College regarding the factors that contribute towards Ozone depletion and the measures one can take to minimize their contribution.



**Onam celebration**: On 23rd August 2