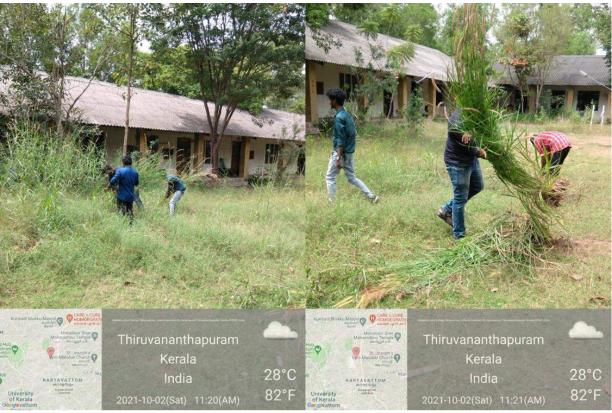

# ANNUAL REPORT OF REGULAR ACTIVITY 2021-22

Total number of NSS Units: 2 (17A & B)

Total Number of Volunteers in the College: 200 (100 per Unit)

Number of Volunteers (1<sup>st</sup> year): 100

Volunteers are divided into four groups. Each group was given names of Missiles of India