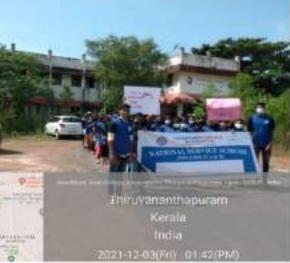

**Independence Day celebration week**: As a part of 75th Independence of India, the National Service Scheme unit 17 A & B of Government College Kariavattom, conducted a 5-day program from 15th August 2021 to 19th August 2021 under the name "Azadi ka Amrit Mahotsav".