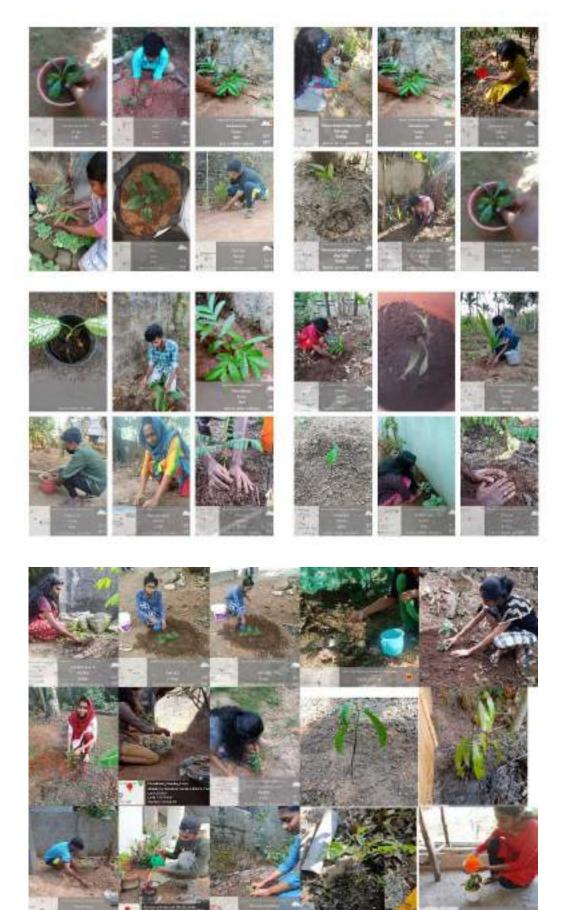

pay respect to them. An online quiz was organised.













On the same day, **National Handwriting Day** was celebrated by conducting a handwriting competition. Since the day coincided with Parakram Diwas, a paragraph on Netaji was given to students as content.





**Republic day** by organising four-day program from 25<sup>th</sup> to 26<sup>th</sup> Jan 2022.

Day 1: Republic Day Message by Col. Jeevan. 85 volunteers participated in the program.



Day 2: Republic Day Live Quiz





Day 3: Organized a green initiative named 'ഹറിതകം on 27th of Jan,2022 for collecting all plastic wastes from home and disposing it in an apt way. 82 volunteers participanted.





Day 4: ຂໍາດາວານ - sapling plantation drive. 65 volunteers planted saplings in their home. 79 volunteers participated.









**Vimukthi Short film** 'Bramaram': 18 volunteers made a short film for contest organised by Vimukthi mission, Govt. of Kerala and submitted on Feb 15<sup>th</sup> 2022. Theme was the ill effects of drug abuse and the positive aspects of overcoming it.

Few snapshots of the video





**Wetland day**: Celebrated by conducting National Webinar on 2<sup>nd</sup> and 3<sup>rd</sup> Feb 2022. A slogan competition and Paper presentation was conducted on feb 3<sup>rd</sup>. There was a Panel discussion from by Smt. Mereena C S (Asst. Prof. and HOD Dept. of Geography), Dr. C R Dhanya (Associate Prof Dept of Biochemistry), Dr N Nishad (Asst Prof Dept of Geography), Dr Karthika K (Asst Prof Dept of Geography). Vote of thanks was given Dr Raghul Subin (Convenor Nature Club). Best paper was then