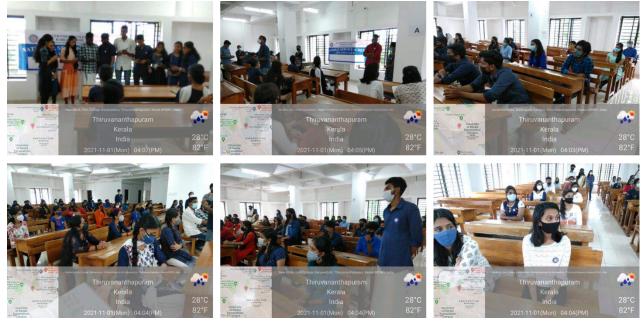

ാണ് കോളേജ് യൂണിറ്റ് 17 ത്തിയാക്കി അണുനശീകരണം നടത്തി. നാഷണൽ സർവീസ് ഡോ. സി ആർ ധന്യ, ഡോ. എൻ നിഷാദ് എന്നിവർ നേത്രത്വം നൽ

In view of National Unity Day, NSS Unit 17 A & B, Government College Kariavattom organised the following programs

- 1. Webinar on G meet
- 2. Painting Competition
- 3. Pledge
- 4. Run for Unity



Webinar on National Unity by Sri. Arjun V (Asst . professor IHRD Perissery). He spoke on the role of Malayalam and Malayali in National Unity. Soorya Suresh recited a poem and Arjun sang a patriotic song. About 76 participants attended the meeting.







On November 1<sup>st</sup>, Pledge for National Unity and Run for National Unity was organised.















62 volunteers participated in the activity.

On November 1<sup>st</sup>, Volunteers also celebrated Kerala Piravi





**National Cancer Awareness Day** was observed on November 7 for students and parents to spread awareness of early detection and prevention of Breast cancer. 78 students accompanied by their parents participated in the program.



Anjana A S gave General introduction on causes and symptoms of breast cancer. Amala A L spoke on various stages of breast cancer. Adwaith S discussed Breast Cancer in men and Megha Krishnan detailed on treatment modalities of breast cancer.





Tribal village visit: As part of palliative care activity. National Service Scheme Unit 17 A&B of Government College Kariavattom vivited Vlavila Tribal Settlement in Kuttiyachal Panchayat of Katakkada Taluk on 13<sup>th</sup> November 2021.

The tribal settlement is located within the Agasthyavanam Biological Park Range