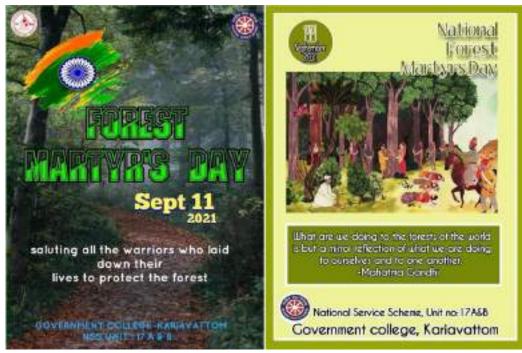

| GOVERNMENT COLLEGE KARIAVATTOM              | GOVERNMENT COLLEGE KARIAVATTOM<br>NSS UNIT 17 A&B                                                                                                                                                                                                                                                                                                                                                                                                                                                                                                                                                                                                                                                                                                                                                                                                                                                                                                                                                                                                                                                                                                                                                                                                                                                                                                                                                                                                                                                                                                                                                                                                                                                                                                                                                                                                                                                                                                                                                                                                                                                                                                                                                                                                                                                                                                                                                                                                                                                                                                      |  |  |  |  |  |  |
|---------------------------------------------|--------------------------------------------------------------------------------------------------------------------------------------------------------------------------------------------------------------------------------------------------------------------------------------------------------------------------------------------------------------------------------------------------------------------------------------------------------------------------------------------------------------------------------------------------------------------------------------------------------------------------------------------------------------------------------------------------------------------------------------------------------------------------------------------------------------------------------------------------------------------------------------------------------------------------------------------------------------------------------------------------------------------------------------------------------------------------------------------------------------------------------------------------------------------------------------------------------------------------------------------------------------------------------------------------------------------------------------------------------------------------------------------------------------------------------------------------------------------------------------------------------------------------------------------------------------------------------------------------------------------------------------------------------------------------------------------------------------------------------------------------------------------------------------------------------------------------------------------------------------------------------------------------------------------------------------------------------------------------------------------------------------------------------------------------------------------------------------------------------------------------------------------------------------------------------------------------------------------------------------------------------------------------------------------------------------------------------------------------------------------------------------------------------------------------------------------------------------------------------------------------------------------------------------------------------|--|--|--|--|--|--|
| NOT ME, BUT YOU                             | GURU VANDANAM                                                                                                                                                                                                                                                                                                                                                                                                                                                                                                                                                                                                                                                                                                                                                                                                                                                                                                                                                                                                                                                                                                                                                                                                                                                                                                                                                                                                                                                                                                                                                                                                                                                                                                                                                                                                                                                                                                                                                                                                                                                                                                                                                                                                                                                                                                                                                                                                                                                                                                                                          |  |  |  |  |  |  |
| GURU VANDANAM                               | Teachers' Day Celebration                                                                                                                                                                                                                                                                                                                                                                                                                                                                                                                                                                                                                                                                                                                                                                                                                                                                                                                                                                                                                                                                                                                                                                                                                                                                                                                                                                                                                                                                                                                                                                                                                                                                                                                                                                                                                                                                                                                                                                                                                                                                                                                                                                                                                                                                                                                                                                                                                                                                                                                              |  |  |  |  |  |  |
| 1287 - 55 ( ( ( ( ( ( ( ( ( ( ( ( ( ( ( ( ( | September 5 11 am                                                                                                                                                                                                                                                                                                                                                                                                                                                                                                                                                                                                                                                                                                                                                                                                                                                                                                                                                                                                                                                                                                                                                                                                                                                                                                                                                                                                                                                                                                                                                                                                                                                                                                                                                                                                                                                                                                                                                                                                                                                                                                                                                                                                                                                                                                                                                                                                                                                                                                                                      |  |  |  |  |  |  |
| Teachers' Day Celebration                   | Affichoring - Sayanth Philip Reji                                                                                                                                                                                                                                                                                                                                                                                                                                                                                                                                                                                                                                                                                                                                                                                                                                                                                                                                                                                                                                                                                                                                                                                                                                                                                                                                                                                                                                                                                                                                                                                                                                                                                                                                                                                                                                                                                                                                                                                                                                                                                                                                                                                                                                                                                                                                                                                                                                                                                                                      |  |  |  |  |  |  |
|                                             | Welcome Speech- Aarabhi R Nair NSS Anthem - Afsana S K                                                                                                                                                                                                                                                                                                                                                                                                                                                                                                                                                                                                                                                                                                                                                                                                                                                                                                                                                                                                                                                                                                                                                                                                                                                                                                                                                                                                                                                                                                                                                                                                                                                                                                                                                                                                                                                                                                                                                                                                                                                                                                                                                                                                                                                                                                                                                                                                                                                                                                 |  |  |  |  |  |  |
| SEPTEMBER 5                                 | Teachers' Day Song - Roja J                                                                                                                                                                                                                                                                                                                                                                                                                                                                                                                                                                                                                                                                                                                                                                                                                                                                                                                                                                                                                                                                                                                                                                                                                                                                                                                                                                                                                                                                                                                                                                                                                                                                                                                                                                                                                                                                                                                                                                                                                                                                                                                                                                                                                                                                                                                                                                                                                                                                                                                            |  |  |  |  |  |  |
| TAN                                         | Teachers' Day Speech - Lekshmi A S                                                                                                                                                                                                                                                                                                                                                                                                                                                                                                                                                                                                                                                                                                                                                                                                                                                                                                                                                                                                                                                                                                                                                                                                                                                                                                                                                                                                                                                                                                                                                                                                                                                                                                                                                                                                                                                                                                                                                                                                                                                                                                                                                                                                                                                                                                                                                                                                                                                                                                                     |  |  |  |  |  |  |
| 11 AM                                       | Tribute to Teachers - Mekha Krishnan                                                                                                                                                                                                                                                                                                                                                                                                                                                                                                                                                                                                                                                                                                                                                                                                                                                                                                                                                                                                                                                                                                                                                                                                                                                                                                                                                                                                                                                                                                                                                                                                                                                                                                                                                                                                                                                                                                                                                                                                                                                                                                                                                                                                                                                                                                                                                                                                                                                                                                                   |  |  |  |  |  |  |
| Special Guests                              | + Afsana A                                                                                                                                                                                                                                                                                                                                                                                                                                                                                                                                                                                                                                                                                                                                                                                                                                                                                                                                                                                                                                                                                                                                                                                                                                                                                                                                                                                                                                                                                                                                                                                                                                                                                                                                                                                                                                                                                                                                                                                                                                                                                                                                                                                                                                                                                                                                                                                                                                                                                                                                             |  |  |  |  |  |  |
| Opecua gueses                               | - Sonitha A P                                                                                                                                                                                                                                                                                                                                                                                                                                                                                                                                                                                                                                                                                                                                                                                                                                                                                                                                                                                                                                                                                                                                                                                                                                                                                                                                                                                                                                                                                                                                                                                                                                                                                                                                                                                                                                                                                                                                                                                                                                                                                                                                                                                                                                                                                                                                                                                                                                                                                                                                          |  |  |  |  |  |  |
| • Smt. Anila Rani                           | - Ebin John Zachariah                                                                                                                                                                                                                                                                                                                                                                                                                                                                                                                                                                                                                                                                                                                                                                                                                                                                                                                                                                                                                                                                                                                                                                                                                                                                                                                                                                                                                                                                                                                                                                                                                                                                                                                                                                                                                                                                                                                                                                                                                                                                                                                                                                                                                                                                                                                                                                                                                                                                                                                                  |  |  |  |  |  |  |
| (St.Shantal EMS, Malamukal)                 | Felicitations - Smt. S Java(Vice Principal)                                                                                                                                                                                                                                                                                                                                                                                                                                                                                                                                                                                                                                                                                                                                                                                                                                                                                                                                                                                                                                                                                                                                                                                                                                                                                                                                                                                                                                                                                                                                                                                                                                                                                                                                                                                                                                                                                                                                                                                                                                                                                                                                                                                                                                                                                                                                                                                                                                                                                                            |  |  |  |  |  |  |
| Smt. Aseeja Faisal                          | Dr. Sabeen H M(IQAC Coordinator)                                                                                                                                                                                                                                                                                                                                                                                                                                                                                                                                                                                                                                                                                                                                                                                                                                                                                                                                                                                                                                                                                                                                                                                                                                                                                                                                                                                                                                                                                                                                                                                                                                                                                                                                                                                                                                                                                                                                                                                                                                                                                                                                                                                                                                                                                                                                                                                                                                                                                                                       |  |  |  |  |  |  |
| (Govt, HSS Njekkad)                         | Dr. Nishad N(NSS Programme Officer)                                                                                                                                                                                                                                                                                                                                                                                                                                                                                                                                                                                                                                                                                                                                                                                                                                                                                                                                                                                                                                                                                                                                                                                                                                                                                                                                                                                                                                                                                                                                                                                                                                                                                                                                                                                                                                                                                                                                                                                                                                                                                                                                                                                                                                                                                                                                                                                                                                                                                                                    |  |  |  |  |  |  |
| Smt, Binsy P V (Govt, HSS Thattathumala)    | Dr. Dhanya C R(NSS Programme Officer)                                                                                                                                                                                                                                                                                                                                                                                                                                                                                                                                                                                                                                                                                                                                                                                                                                                                                                                                                                                                                                                                                                                                                                                                                                                                                                                                                                                                                                                                                                                                                                                                                                                                                                                                                                                                                                                                                                                                                                                                                                                                                                                                                                                                                                                                                                                                                                                                                                                                                                                  |  |  |  |  |  |  |
| • Smt. Minimole                             | Dr. Raghul S S(NSS Programme Officer)  Vote of Thanks - Megha S                                                                                                                                                                                                                                                                                                                                                                                                                                                                                                                                                                                                                                                                                                                                                                                                                                                                                                                                                                                                                                                                                                                                                                                                                                                                                                                                                                                                                                                                                                                                                                                                                                                                                                                                                                                                                                                                                                                                                                                                                                                                                                                                                                                                                                                                                                                                                                                                                                                                                        |  |  |  |  |  |  |
| Maars, stratestations,                      | • vote of Thanks - Megha's Organised by                                                                                                                                                                                                                                                                                                                                                                                                                                                                                                                                                                                                                                                                                                                                                                                                                                                                                                                                                                                                                                                                                                                                                                                                                                                                                                                                                                                                                                                                                                                                                                                                                                                                                                                                                                                                                                                                                                                                                                                                                                                                                                                                                                                                                                                                                                                                                                                                                                                                                                                |  |  |  |  |  |  |
|                                             | Organised by                                                                                                                                                                                                                                                                                                                                                                                                                                                                                                                                                                                                                                                                                                                                                                                                                                                                                                                                                                                                                                                                                                                                                                                                                                                                                                                                                                                                                                                                                                                                                                                                                                                                                                                                                                                                                                                                                                                                                                                                                                                                                                                                                                                                                                                                                                                                                                                                                                                                                                                                           |  |  |  |  |  |  |
| (Alan Feldman Public School)                | TEAM SREEJESH                                                                                                                                                                                                                                                                                                                                                                                                                                                                                                                                                                                                                                                                                                                                                                                                                                                                                                                                                                                                                                                                                                                                                                                                                                                                                                                                                                                                                                                                                                                                                                                                                                                                                                                                                                                                                                                                                                                                                                                                                                                                                                                                                                                                                                                                                                                                                                                                                                                                                                                                          |  |  |  |  |  |  |
|                                             | arganisea oy                                                                                                                                                                                                                                                                                                                                                                                                                                                                                                                                                                                                                                                                                                                                                                                                                                                                                                                                                                                                                                                                                                                                                                                                                                                                                                                                                                                                                                                                                                                                                                                                                                                                                                                                                                                                                                                                                                                                                                                                                                                                                                                                                                                                                                                                                                                                                                                                                                                                                                                                           |  |  |  |  |  |  |
| (Alan Feldman Public School)                | arganisea oy                                                                                                                                                                                                                                                                                                                                                                                                                                                                                                                                                                                                                                                                                                                                                                                                                                                                                                                                                                                                                                                                                                                                                                                                                                                                                                                                                                                                                                                                                                                                                                                                                                                                                                                                                                                                                                                                                                                                                                                                                                                                                                                                                                                                                                                                                                                                                                                                                                                                                                                                           |  |  |  |  |  |  |
| (Alan Feldman Public School)                | TEAM SREEJESH                                                                                                                                                                                                                                                                                                                                                                                                                                                                                                                                                                                                                                                                                                                                                                                                                                                                                                                                                                                                                                                                                                                                                                                                                                                                                                                                                                                                                                                                                                                                                                                                                                                                                                                                                                                                                                                                                                                                                                                                                                                                                                                                                                                                                                                                                                                                                                                                                                                                                                                                          |  |  |  |  |  |  |
| (Alan Feldman Public School)                | TEAM SREEJESH                                                                                                                                                                                                                                                                                                                                                                                                                                                                                                                                                                                                                                                                                                                                                                                                                                                                                                                                                                                                                                                                                                                                                                                                                                                                                                                                                                                                                                                                                                                                                                                                                                                                                                                                                                                                                                                                                                                                                                                                                                                                                                                                                                                                                                                                                                                                                                                                                                                                                                                                          |  |  |  |  |  |  |
| (Alan Feldman Public School)                |                                                                                                                                                                                                                                                                                                                                                                                                                                                                                                                                                                                                                                                                                                                                                                                                                                                                                                                                                                                                                                                                                                                                                                                                                                                                                                                                                                                                                                                                                                                                                                                                                                                                                                                                                                                                                                                                                                                                                                                                                                                                                                                                                                                                                                                                                                                                                                                                                                                                                                                                                        |  |  |  |  |  |  |
| (Alan Feldman Public School)                |                                                                                                                                                                                                                                                                                                                                                                                                                                                                                                                                                                                                                                                                                                                                                                                                                                                                                                                                                                                                                                                                                                                                                                                                                                                                                                                                                                                                                                                                                                                                                                                                                                                                                                                                                                                                                                                                                                                                                                                                                                                                                                                                                                                                                                                                                                                                                                                                                                                                                                                                                        |  |  |  |  |  |  |
| (Alan Feldman Public School)                |                                                                                                                                                                                                                                                                                                                                                                                                                                                                                                                                                                                                                                                                                                                                                                                                                                                                                                                                                                                                                                                                                                                                                                                                                                                                                                                                                                                                                                                                                                                                                                                                                                                                                                                                                                                                                                                                                                                                                                                                                                                                                                                                                                                                                                                                                                                                                                                                                                                                                                                                                        |  |  |  |  |  |  |
| (Alan Feldman Public School)                | Proper X<br>Proper |  |  |  |  |  |  |
| (Alan Feldman Public School)                | Proprie X<br>TEAM SREEJESH<br>Proprie X<br>Proprie X<br>I I I I I I I I I I I I I I I I I I I                                                                                                                                                                                                                                                                                                                                                                                                                                                                                                                                                                                                                                                                                                                                                                                                                                                                                                                                                                                                                                                                                                                                                                                                                                                                                                                                                                                                                                                                                                                                                                                                                                                                                                                                                                                                                                                                                                                                                                                                                                                                                                                                                                                                                                                                                                                                                                                                                                                          |  |  |  |  |  |  |
| (Alan Feldman Public School)                |                                                                                                                                                                                                                                                                                                                                                                                                                                                                                                                                                                                                                                                                                                                                                                                                                                                                                                                                                                                                                                                                                                                                                                                                                                                                                                                                                                                                                                                                                                                                                                                                                                                                                                                                                                                                                                                                                                                                                                                                                                                                                                                                                                                                                                                                                                                                                                                                                                                                                                                                                        |  |  |  |  |  |  |
| (Alan Feldman Public School)                | Pospin X<br>Pospin |  |  |  |  |  |  |
| (Alan Feldman Public School)                | TEAM SREEJESH                                                                                                                                                                                                                                                                                                                                                                                                                                                                                                                                                                                                                                                                                                                                                                                                                                                                                                                                                                                                                                                                                                                                                                                                                                                                                                                                                                                                                                                                                                                                                                                                                                                                                                                                                                                                                                                                                                                                                                                                                                                                                                                                                                                                                                                                                                                                                                                                                                                                                                                                          |  |  |  |  |  |  |
| (Alan Feldman Public School)                | Cryanizaez ogi<br>TEAM SREEJESH<br>D Q D Q Q T<br>D Q D Q Q T<br>T<br>T<br>T<br>T<br>T<br>T<br>T<br>T<br>T<br>T<br>T<br>T<br>T                                                                                                                                                                                                                                                                                                                                                                                                                                                                                                                                                                                                                                                                                                                                                                                                                                                                                                                                                                                                                                                                                                                                                                                                                                                                                                                                                                                                                                                                                                                                                                                                                                                                                                                                                                                                                                                                                                                                                                                                                                                                                                                                                                                                                                                                                                                                                                                                                         |  |  |  |  |  |  |
| (Alan Feldman Public School)                | Image: Constrained of the state o                                                                                                                                                                                                                                                                                                                                                                                                                                    |  |  |  |  |  |  |

**Forest Martyr's Day**: National Service Scheme of Government College Kariavattom organised two days National Webinar from 10th Sep 2021 to 11th Sep 2021. Around 250 participants attended the webinar out of which thirty were from other states.