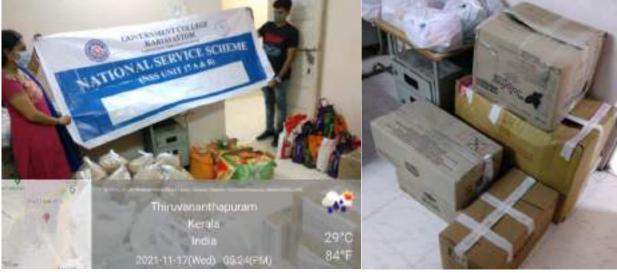

Conducted 'Catch the Rain Campaign' by Sri. Anzar Azad (Modern rainwater harvesting expert, Managing director of Act Pvt Ltd, Tvm) on 17<sup>th</sup> August 2021. 75 participants attended the meeting. The participants got an opportunity to clear their doubts about rainwater harvesting through the interactive session.