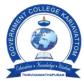

Principal: Smt. Jaya A. S.

**Online Orientation program** was organised on 8<sup>th</sup> Aug 2021, conducted by Dr. Sajith S. J Sasi. Dr. Sajith described Objective of NSS and the responsibilities of NSS volunteers through interesting activities. All the hundred volunteers participated in the program.