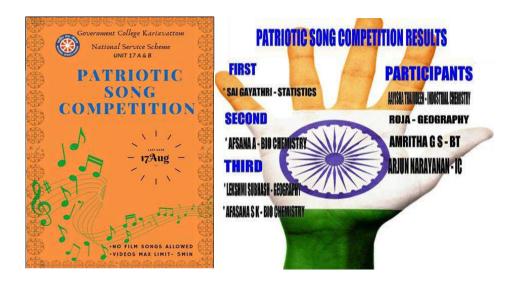

**Day 3 – 17th August 2021: P**atriotic song singing competition was held in online mode. There were 8 contestants. Prizes were distributed for the best songs.

**Day 4 – 18th August 2021:** Celebrated as World Photography Day. This was integrated with the Azadi ka Amrit Mahotsav and a 'Pic from Home' contest was conducted with the theme of 'Freedom'. There were 30 participants. Results of the contest were published in the day followed.