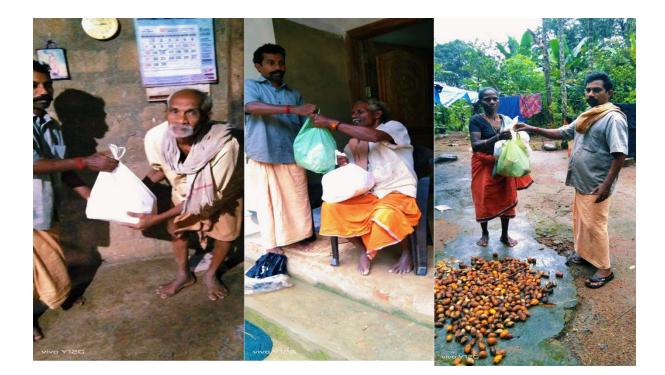

ka & Mahesh (Ooru Mooppan's son) and Sri. Jyotish.



Team that participated in the activity comprised of 16 NSS Volunteers, NSS Programme Officers Dr. C R Dhanya and Dr. Nishad N, other faculties Dr. Raghul Subin and Dr. Radhika A. Retd. Secretariat Official Shri. Sreekumar also accompanied the team. Kit (worth five thousand rupees) containing groceries, vegetables and sanitary items were given to families of ten patients with serious/long-term illnesses. In addition to food kits, study materials (worth 5000 rupees) including notebooks, drawing books, story books, pens, pencils, eraser, pouch, etc were distributed to 20 children who are dependents of the people with illness.

One of the volunteers, Anjana A. S. took a Breast Cancer Awareness class for the female residents there.



















We also celebrated **Children's day** by organising cultural programs with the children of the settlement and cutting cake.







Three jeeps were hired for travelling through the forest



Breast cancer awareness class conducted by Anjana, for the women in the settlement



**Donations to Workers in Bonakkad and Ponmudi:** Donations were made to workers of rain affected areas of Bonakkad and Ponmudi. Groceries were purchased with contributions made by teaching faculty of Govt. College Kariavattom. Few teachers donated rice bags and wheat flour. The items were handed over to State NSS office on Nov 17<sup>th</sup> 2021.









## Observed **Constitution Day**: on November 26, 2021



**Pollution control day**: With regards to National Pollution Control Day, NSS Unit 17 A & B c