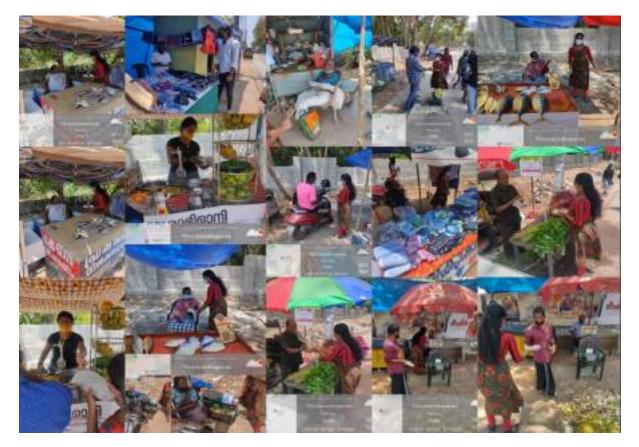

| dially invited                                                                      | Vote of Thanks                                        | Fadiya Fathima (1st yr BT)                                                             |  |
|                                                       | Observed by Team Reduces                                                            | Be there on time                                      | Conducted to Team Brahman                                                              |  |





**Women's day celebration**: As part of Womens' day celebration, we collected around 20 lunch packets from NSS volunteers and seven teachers and gave it to street vendors (majority were Women) from Kariavattom to Kazhakootam on 8<sup>th</sup> March 2022, 12pm.



12 of our volunteers and one program Officer participated in hair donation for Cancer patients, organised by NSS, University College of Engineering on 8<sup>th</sup> March 2022, 2pm.





14 Volunteers (7 for group song and 7 for mime) participated in Womens' day Celebration organised by Malayalam Mission, at Tagore theatre on 9<sup>th</sup> March 2022, 5pm-8pm. Group song and Mime ('Parithrana') were based on the theme of Women empowerment



UNIT 17 A & B

## **Government College Kariavattom**

<u>സമം വനിതാ കലോത്സവം</u>

Organised by മലയാളം മിഷൻ

## **Participation in Group Song**



Lekshmi Subhash Fousiya Nizar Sai Gayathri Karthika Soorya Sneha Aarabhi





An online awareness program on Women's health was organised on 11<sup>th</sup> March 2022, at 7.30pm. Dr. Elizabeth Jacob, Seni