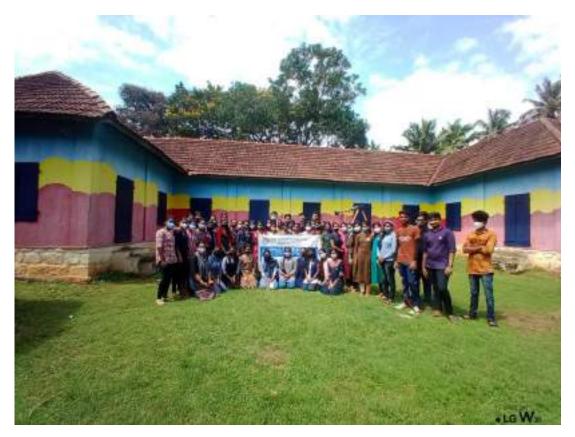

thapuram. Fifteen volunteers participated in the activity.











**Clean India Programme (2<sup>nd</sup> Oct 2021-Gandhi Jayanthi)**: NSS Volunteers cleaned the College Campus, especially the 'Naalukettu' block. All the benches and desks in classrooms were sanitized. Cobwebs were removed and entire veranda was cleaned. Courtyard of Naalukettu was cleared of grass and weeds. Plastic items were removed. Badminton court was also tidied. 54 volunteers participated in the cleaning activity.



















As part of clean India program, NSS volunteers also cleaned Chengottukonam LP School, on 22<sup>nd</sup> Oct 2021, immediately before reopening after a long period of lockdown. The entire school premises, classrooms and library was tidied. 83 volunteers participated in the activity.































## Malayala Manorama Report

ഇന

ംക്കൂട്ടം ഹിന്ദി

സ്കൂൾ ശുചികരിച്ചു ുവനന്തപുരം• നീണ്ട ഇടവേ ങ്ങിയവർ പ്രസംഗിച്ചു

ളയ്ക്ക് ശേഷം പുനരാരംഭിക്കുന്ന സ്കൂൾ കുട്ടികൾക്കായി സ്കൂൾ ഒരുക്കിയെടുക്കാൻ കോളജ് വി ദൃാർഥികളെത്തി. കാര്യവട്ടം ഗവൺമെന്റ് കോളേജിലെ നാഷ ണൽ സർവീസ് സ്കീം യൂണിറ്റി ന്നത് സർവീസ് സ്കീം യൂണിറ്റി ന്റെ നേതൃത്വത്തിൽ ചെങ്കോട്ടു കോണം എൽപീ സ്കൂള്ളപ്പെട് കോണം എൽപീ സ്കൂള്ളപ്പെട് കരണ പ്രവർത്തനങ്ങൾക്ക് സരവും ശൂചീകരണം നടത്തി പ്രവർത്തനങ്ങൾക്ക് സംവും ശൂചീകരണം നടത്തി പ്രവർത്തനങ്ങൾക്ക് തധ്യാപക ക്ഷെകർത്തു പ്രതിന്ന ഡ്കീം പ്രോഗ്രം ഓഫീസർമാർ ന്യാപക ക്ഷെകർത്തു പ്രതിന്ന ഡ്കീം പോഗ്രം ഓഫീസർമാർ കായി. നാഷണൽ സർവീസ് സ്കീം പോഗ്രം ഓഫീസർമാർ ക്ഷണ യജ്ഞത്തിന്റെ ഭാഗമായി ഫൈത്യത്. നാർക്ക് സ്കീം പോഗ്രം പ്രത്വന്ന പോത്യം വിദ്യാഭ്യാസ സംര ക്ഷണ യജ്ഞത്തിന്റെ ഭാഗമായി ഹൈത്യെം നൽകി.

തിരുവനന്തപുരം● സ്കൂൾ