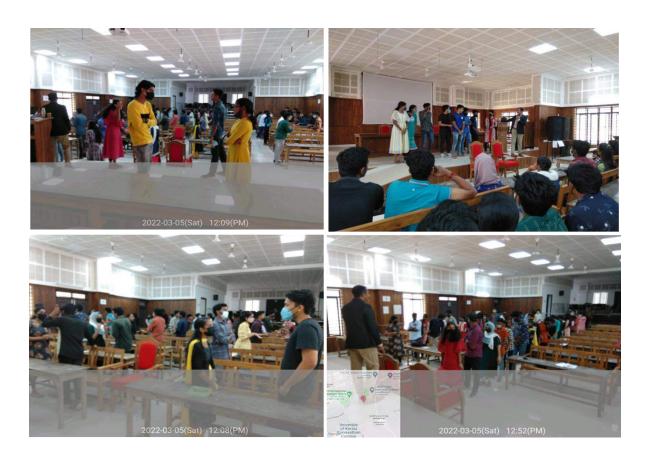

l,GCK.<br>Time - 9:45 am                                         | Keynote                                               | Dr Sajith S.J Sasi<br>(Assistant Professor & HOD<br>Hindi Dept,<br>SN College Varkala) |  |
| All are core                                          | dially invited                                                                      | Vote of Thanks                                        | Fadiya Fathima (1st yr BT)                                                             |  |
|                                                       | Observed by Team Reduces                                                            | Be there on time                                      | Conducted to Team Brahman                                                              |  |





**Women's day celebration**: As part of Womens' day celebration, we collected around 20 lunch packets from NSS volunteers and seven teachers and gave it to street vendors (majority were Women) from Kariavattom to Kazhakootam on 8<sup>th</sup> March 2022, 12pm.



12 of our volunteers and one program Officer participated in hair donation for Cancer patients, organised by NSS, University College of Engineering on 8<sup>th</sup> March 2022, 2pm.





14 Volunteers (7 for group song and 7 for mime) participated in Womens' day Celebration organised by Malayalam Mission, at Tagore theatre on 9<sup>th</sup> March 2022, 5pm-8pm. Group song and Mime ('Parithrana') were based on the theme of Women empowerment



UNIT 17 A & B

## **Government College Kariavattom**

<u>സമം വനിതാ കലോത്സവം</u>

Org