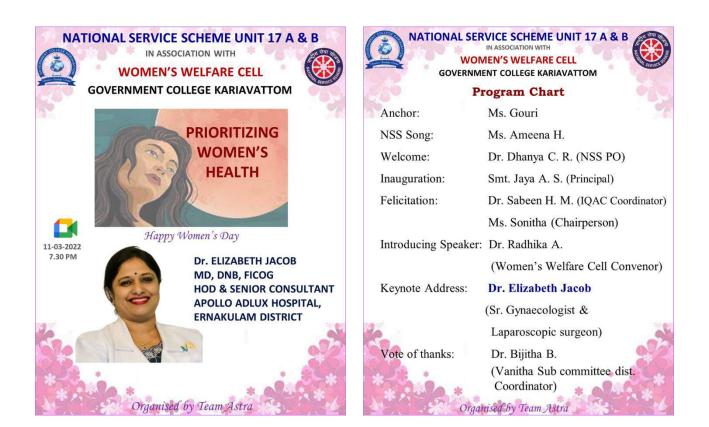

r group song and 7 for mime) participated in Womens' day Celebration organised by Malayalam Mission, at Tagore theatre on 9<sup>th</sup> March 2022, 5pm-8pm. Group song and Mime ('Parithrana') were based on the theme of Women empowerment



UNIT 17 A & B

## **Government College Kariavattom**

<u>സമം വനിതാ കലോത്സവം</u>

Organised by മലയാളം മിഷൻ

## **Participation in Group Song**



Lekshmi Subhash Fousiya Nizar Sai Gayathri Karthika Soorya Sneha Aarabhi





An online awareness program on Women's health was organised on 11<sup>th</sup> March 2022, at 7.30pm. Dr. Elizabeth Jacob, Senior Gynecologist and laparoscopic surgeon, Apollo Adlux, Kochi was the resource person. She spoke on issues related to menstruation, menopause and their management. There were 102 participants in the program.













# **GOVT. COLLEGE KARIAVATTOM**

## NSS UNIT 17 A&B

## STUDENTS PALLIATIVE CLUB







NSS Unit 17 A & B, Government College Kariavattom has an active Palliative club named '**PRATHIDHI**' functioning since august 2021. Our motto is "Koottaayi, Karuthalaayi, Kaarunyamaayi" (കょうつの), あつのののうのの). Our club intends to add hope and light to lives of patients who are in the grips of despair, distress, and anguish due to illnesses. We aim at offering physical, mental, emotional, and financial support to the patients. Psychologist of 'Jeevani' of our college is also part of the palliative club and is at aid of patients who need a psychological support. Apart from information obtained from survey, we also collected details of bedridden and terminally ill patients and patients who are fin