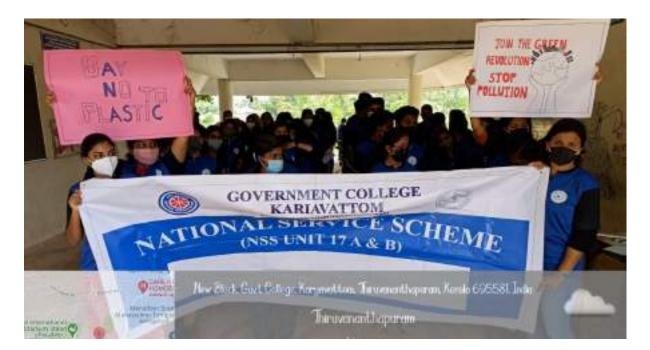

**Independence Day celebration week**: As a part of 75th Independence of India, the National Service Scheme unit 17 A & B of Government College Kariavattom, conducted a 5-day program from 15th August 2021 to 19th August 2021 under the name "Azadi ka Amrit Mahotsav".