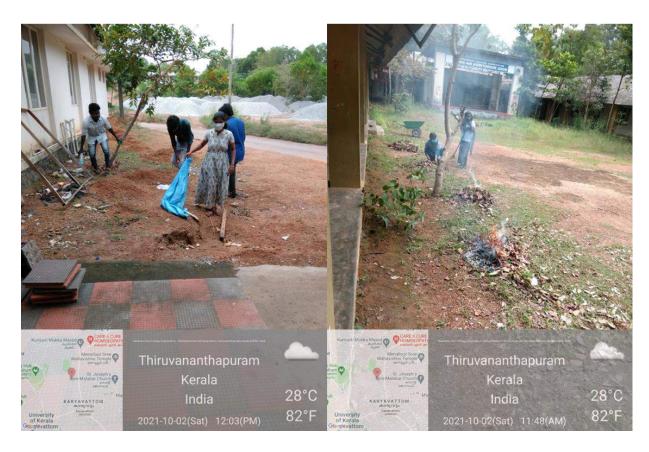

# ANNUAL REPORT OF REGULAR ACTIVITY 2021-22

Total number of NSS Units: 2 (17A & B)

Total Number of Volunteers in the College: 200 (100 per Unit)

Number of Volunteers (1<sup>st</sup> year): 100

Volunteers are divided into four groups. Each group was given names of Missiles of India