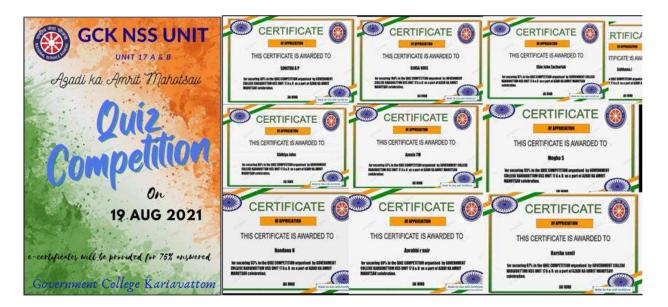

**Day 5 – 19th August 2021:** Online quiz competition was conducted based on the theme of 'India's Fredom Struggle'. e-certificates were provided to the participants who answered 75% of questions correctly. 144 people participitated in the quiz.