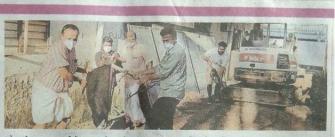

Conducted 'Catch the Rain Campaign' by Sri. Anzar Azad (Modern rainwater harvesting expert, Managing director of Act Pvt Ltd, Tvm) on 17<sup>th</sup> August 2021. 75 participants attended the meeting. The participants got an opportunity to clear their doubts about rainwater harvesting through the interactive session.