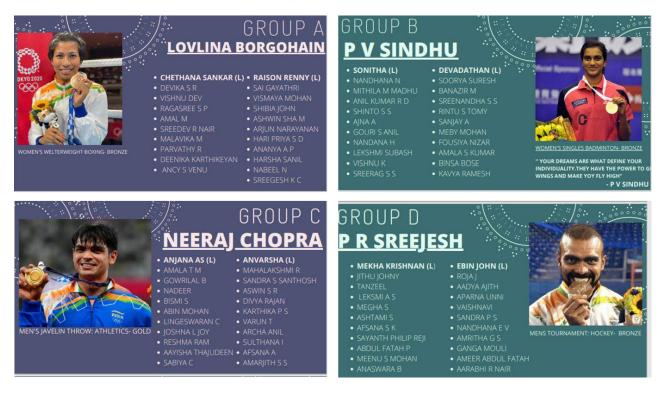

#### Number of Volunteers (2<sup>nd</sup> year): 100

Volunteers are divided into four groups. Each group was given names of Olympics medal winners of Tokyo Olympics 2021

Volunteer Secretaries: Adwaith S (IInd year Biochemistry) and Amala L (IInd year Physics and Computer Application)