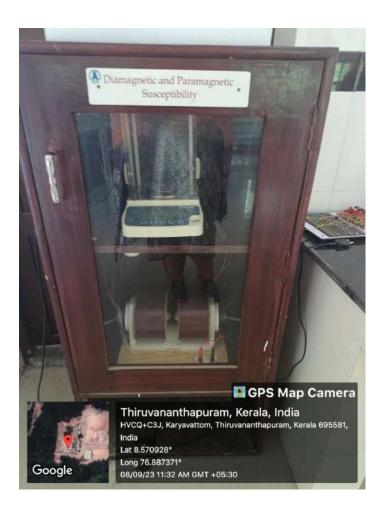

Nallukettu Block



A23- Library





# Laboratories

A8- Physical & Quantitative Analysis Lab (Chemistry)





**A9- General Biochemistry Lab** 





**A18-Biotechnology - Tissue Culture Lab** 











**B12- Statistics Lab** 





### **Laboratories (F-Block)**

## F1- Geology Museum





#### **F2- Botany Core Lab**





#### **F3- Botany Complementary Lab**





### F4- Biotechnology Lab





F5 & F6 - Chemistry Quantitative Analysis lab & Store Room





## F7- Computer Science Lab-1





### F7- Computer Science Lab-2





**F10- Zoology Complementary Lab** 





# F9- Analytical & Clinical Biochemistry Lab





# F13 -MSc. Physics Lab





F14- Physics Lab (UG)





## **Geography - Geoinformatics & Survey Instrumentation Room**





# Instruments in MSc. Physics Lab