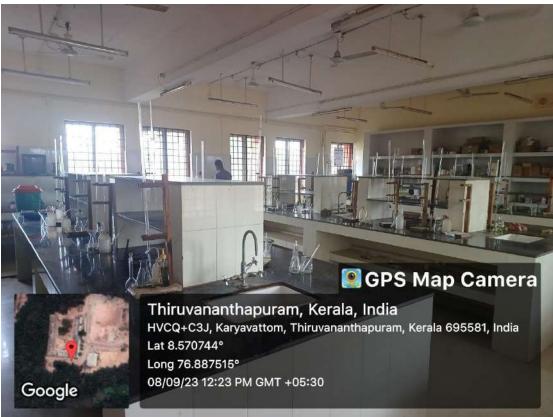

# Laboratories

A8- Physical & Quantitative Analysis Lab (Chemistry)

**A9- General Biochemistry Lab** 

**A18-Biotechnology - Tissue Culture Lab** 

**B12- Statistics Lab** 