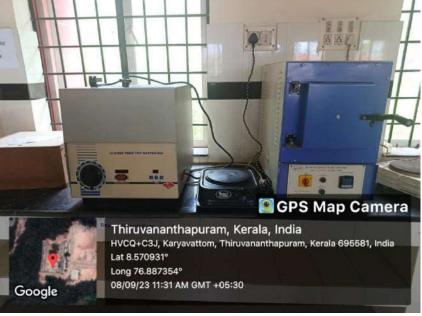

all- Nallukettu Block



A23- Library





# Laboratories

A8- Physical & Quantitative Analysis Lab (Chemistry)





**A9- General Biochemistry Lab** 





**A18-Biotechnology - Tissue Culture Lab** 











**B12- Statistics Lab** 





### **Laboratories (F-Block)**

## F1- Geology Museum





#### **F2- Botany Core Lab**





#### **F3- Botany Complementary Lab**





### F4- Biotechnology Lab





F5 & F6 - Chemistry Quantitative Analysis lab & Store Room





## F7- Computer Science Lab-1





### F7- Computer Science Lab-2





**F10- Zoology Complementary Lab** 





# F9- Analytical & Clinical Biochemistry Lab





# F13 -MSc. Physics Lab





F14- Physics Lab (UG)





## **Geography - Geoinformatics & Survey Instrumentation Room**





# Instruments in MSc. Physics Lab