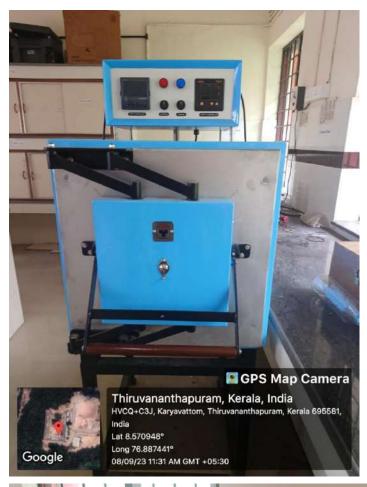

Hall- Nallukettu Block



A23- Library





# Laboratories

A8- Physical & Quantitative Analysis Lab (Chemistry)





**A9- General Biochemistry Lab** 





**A18-Biotechnology - Tissue Culture Lab** 











**B12- Statistics Lab** 





### **Laboratories (F-Block)**

## F1- Geology Museum





#### **F2- Botany Core Lab**





#### **F3- Botany Complementary Lab**





### F4- Biotechnology Lab





F5 & F6 - Chemistry Quantitative Analysis lab & Store Room





## F7- Computer Science Lab-1





### F7- Computer Science Lab-2





**F10- Zoology Complementary Lab** 





# F9- Analytical & Clinical Biochemistry Lab





# F13 -MSc. Physics Lab





F14- Physics Lab (UG)





## **Geography - Geoinformatics & Survey Instrumentation Room**





# Instruments in MSc. Physics Lab