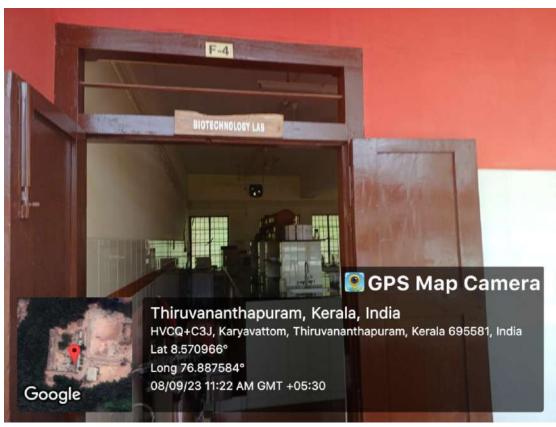

### F4- Biotechnology Lab

F5 & F6 - Chemistry Quantitative Analysis lab & Store Room