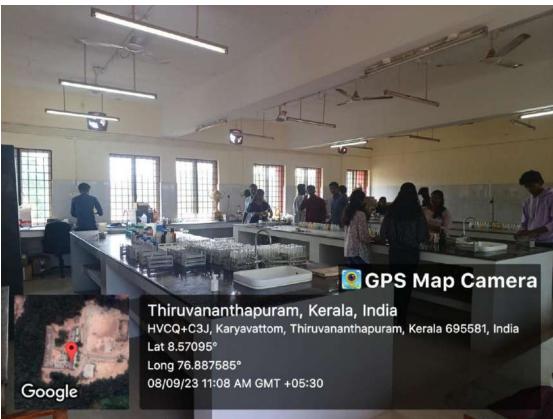

# Laboratories

A8- Physical & Quantitative Analysis Lab (Chemistry)

**A9- General Biochemistry Lab** 

**A18-Biotechnology - Tissue Culture Lab** 

**B12- Statistics Lab** 