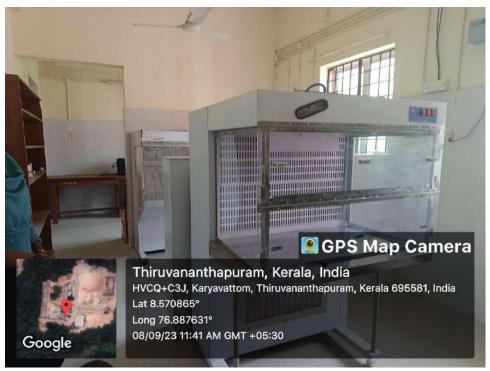

# Laboratories

A8- Physical & Quantitative Analysis Lab (Chemistry)

**A9- General Biochemistry Lab** 

**A18-Biotechnology - Tissue Culture Lab** 

**B12- Statistics Lab** 