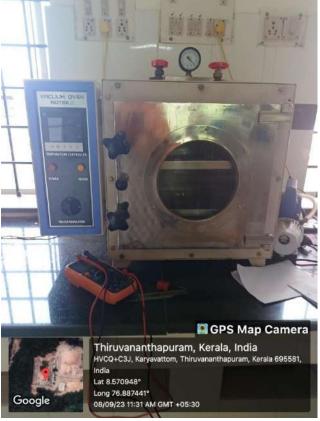

ar Hall- Nallukettu Block



A23- Library





# Laboratories

A8- Physical & Quantitative Analysis Lab (Chemistry)





**A9- General Biochemistry Lab** 





**A18-Biotechnology - Tissue Culture Lab** 











**B12- Statistics Lab** 





### **Laboratories (F-Block)**

## F1- Geology Museum





#### **F2- Botany Core Lab**





#### **F3- Botany Complementary Lab**





### F4- Biotechnology Lab





F5 & F6 - Chemistry Quantitative Analysis lab & Store Room





## F7- Computer Science Lab-1





### F7- Computer Science Lab-2





**F10- Zoology Complementary Lab** 





# F9- Analytical & Clinical Biochemistry Lab





# F13 -MSc. Physics Lab





F14- Physics Lab (UG)





## **Geography - Geoinformatics & Survey Instrumentation Room**





# Instruments in MSc. Physics Lab