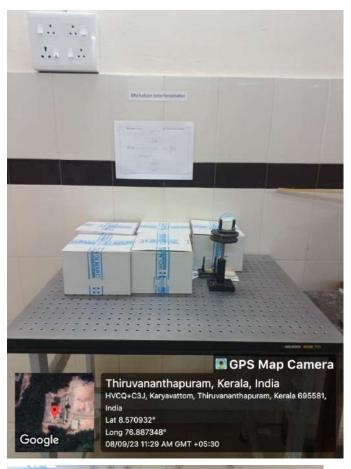

inar Hall- Nallukettu Block



A23- Library





# Laboratories

A8- Physical & Quantitative Analysis Lab (Chemistry)





**A9- General Biochemistry Lab** 





**A18-Biotechnology - Tissue Culture Lab** 











**B12- Statistics Lab** 





### **Laboratories (F-Block)**

## F1- Geology Museum





#### **F2- Botany Core Lab**





#### **F3- Botany Complementary Lab**





### F4- Biotechnology Lab





F5 & F6 - Chemistry Quantitative Analysis lab & Store Room





## F7- Computer Science Lab-1





### F7- Computer Science Lab-2





**F10- Zoology Complementary Lab** 





# F9- Analytical & Clinical Biochemistry Lab





# F13 -MSc. Physics Lab





F14- Physics Lab (UG)





## **Geography - Geoinformatics & Survey Instrumentation Room**





# Instruments in MSc. Physics Lab