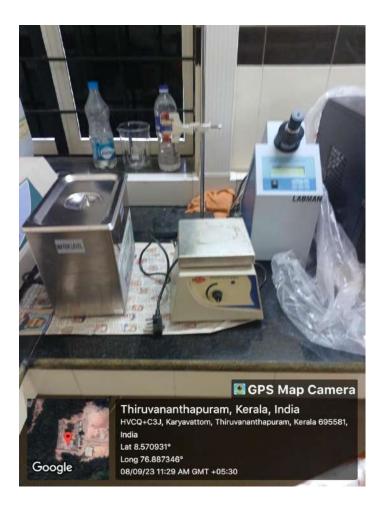

l- Nallukettu Block



A23- Library





# Laboratories

A8- Physical & Quantitative Analysis Lab (Chemistry)





**A9- General Biochemistry Lab** 





**A18-Biotechnology - Tissue Culture Lab** 











**B12- Statistics Lab** 





### **Laboratories (F-Block)**

## F1- Geology Museum





#### **F2- Botany Core Lab**





#### **F3- Botany Complementary Lab**





### F4- Biotechnology Lab





F5 & F6 - Chemistry Quantitative Analysis lab & Store Room





## F7- Computer Science Lab-1





### F7- Computer Science Lab-2





**F10- Zoology Complementary Lab** 





# F9- Analytical & Clinical Biochemistry Lab





# F13 -MSc. Physics Lab





F14- Physics Lab (UG)





## **Geography - Geoinformatics & Survey Instrumentation Room**





# Instruments in MSc. Physics Lab