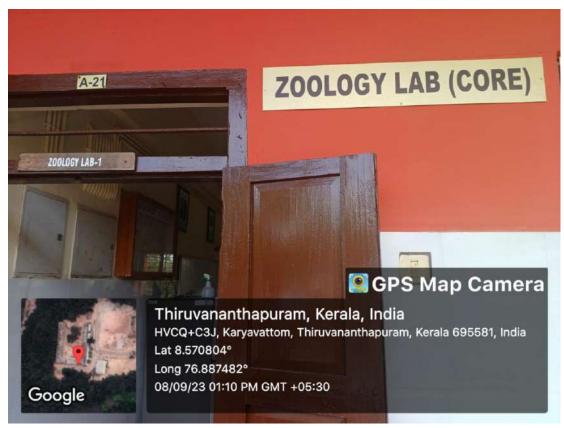

**A20 - Botany Core Lecture Hall** 

A2- Biotechnology S5/S6 Classroom

**A22- Zoology Core Lecture Hall** 

Classrooms (B-Block)