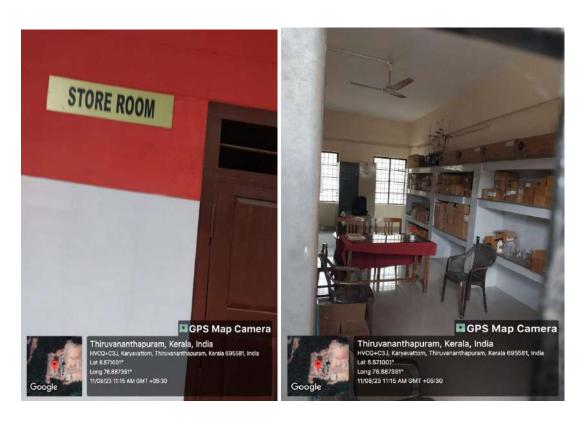

### F4- Biotechnology Lab

F5 & F6 - Chemistry Quantitative Analysis lab & Store Room