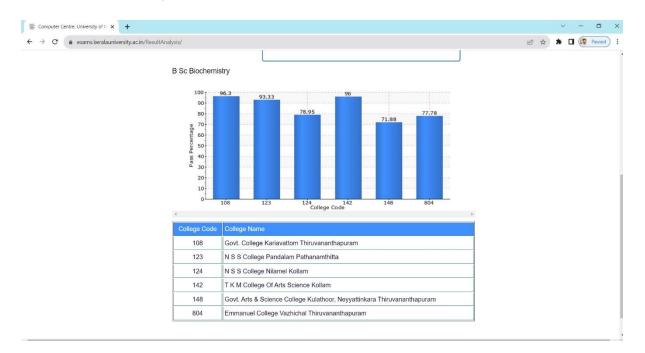

|                   | Final<br>Semester<br>Result is not<br>published |  |
| 2023 | 620     | M.Sc. Maths                                 |                    |                   | Final<br>Semester<br>Result is not<br>published |  |

Pass percentage comparison of institutions affiliated to University of Kerala for various UG and PG programmes are published in the University website. This is also used as an additional pictorial data in our consolidated report as given below. Our institution has surpassed others in the pass percentage level for the academic year 2022-23 for several programmes offered by us. The overall performance of the students in the university exams was quite commendable, with many of them achieving satisfactory grades.

#### 238- B.Sc. Biochemistry



### 350 - B.Sc. Biotechnology





# 241 - B.Sc. Chemistry and Industrial Chemistry

# 320 - B.Sc. Computer Science

| → C 🌲 exams.keralaunivers | ty.ac.in/ResultAnalysis/                                                                                                                                   | Ê           | * |  | Paused | ) |
|---------------------------|------------------------------------------------------------------------------------------------------------------------------------------------------------|-------------|---|--|--------|---|
|                           | B Sc Computer Science                                                                                                                                      |             |   |  |        |   |
|