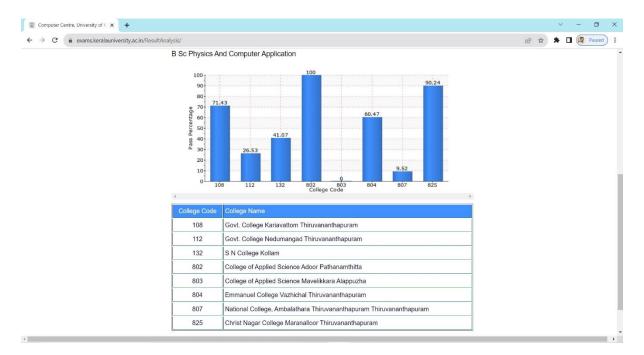

|             |   |  |        |   |
|                           | 800 A J College of Science and Technology Thonnakkal Thiruvananthapuram                                                                                    |             |   |  |        |   |
|                           | 801 CHMM College for Advanced Studies Chavarkode Thiruvananthapuram                                                                                        |             |   |  |        |   |
|                           | 802 College of Applied Science Adoor Pathanamthitta                                                                                                        |             |   |  |        |   |

#### 205 - B.Sc. Geography



# 328 - B.Sc. Physics and Computer Application



#### 225 - B.Sc. Statistics



# 630 - M.Sc. Physics



| University |                                                                                | × +<br>/Result/2023/06/80540.pdf                         |                                                              |