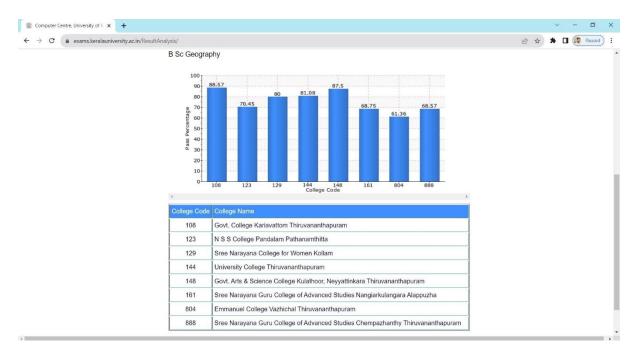

nthapuram                                                               |             |   |  |        |   |
|                           | 800 A J College of Science and Technology Thonnakkal Thiruvananthapuram                                                                                    |             |   |  |        |   |
|                           | 801 CHMM College for Advanced Studies Chavarkode Thiruvananthapuram                                                                                        |             |   |  |        |   |
|                           | 802 College of Applied Science Adoor Pathanamthitta                                                                                                        |             |   |  |        |   |

#### 205 - B.Sc. Geography



# 328 - B.Sc. Physics and Computer Application



#### 225 - B.Sc. Statistics



# 630 - M.Sc. Physics



| University |                                                                                | × +<br>/Result/2023/06/80540.pdf                         |                                                              |