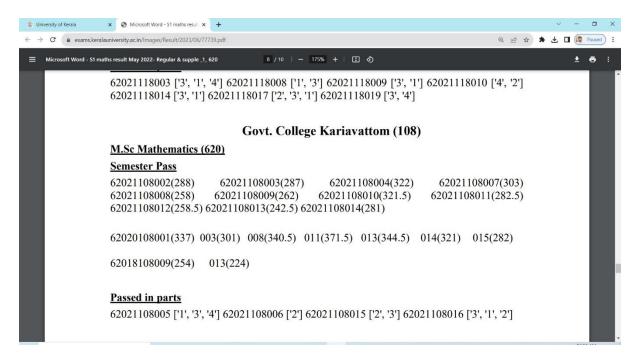

# 630 - M.Sc. Physics

| University |                                                                                | × +<br>/Result/2023/06/80540.pdf                         |                                                              |                                                                                                                                                                                                                                                                                                                                                                                                                                                                                                                                                                                                                                                                                                     | Q @ \$ * * | ✓ – □ × |
|------------|--------------------------------------------------------------------------------|----------------------------------------------------------|--------------------------------------------------------------|-----------------------------------------------------------------------------------------------------------------------------------------------------------------------------------------------------------------------------------------------------------------------------------------------------------------------------------------------------------------------------------------------------------------------------------------------------------------------------------------------------------------------------------------------------------------------------------------------------------------------------------------------------------------------------------------------------|------------|---------|
| ≡ 80540    | 10.pdf                                                                         |                                                          | 5 / 13   - 175% +   🗈                                        | । হ                                                                                                                                                                                                                                                                                                                                                                                                                                                                                                                                                                                                                                                                                                 |            | ± e :   |
|            |                                                                                |                                                          | Â                                                            |                                                                                                                                                                                                                                                                                                                                                                                                                                                                                                                                                                                                                                                                                                     |            |         |
|            | MScPhysics(630)<br>Semester Pass                                               |                                                          |                                                              |                                                                                                                                                                                                                                                                                                                                                                                                                                                                                                                                                                                                                                                                                                     |            |         |
|            | 63021108001(205.5)<br>63021108008(206)<br>63021108013(234)<br>63020108004(232) | 63021108003(207)<br>63021108011(205)<br>63020108009(255) | 63021108004(168.5)<br>63021108012(205.5)<br>63020108013(222) | 63021108007(193.5)                                                                                                                                                                                                                                                                                                                                                                                                                                                                                                                                                                                                                                                                                  |            |         |
|            | Passed in Parts<br>63021108002 ['3']                                           | 63021108005 ['1', '3']                                   | 63021108010 ['2']                                            |                                                                                                                                                                                                                                                                                                                                                                                                                                                                                                                                                                                                                                                                                                     |            |         |
|            |                                                                                | мл                                                       | College Code : 116<br>// N S S College, Ko                   | ottivam                                                                                                                                                                                                                                                                                                                                                                                                                                                                                                                                                                                                                                                                                             |            |         |
|            | MO-Dhusias(020)                                                                |                                                          | and o o oonege, he                                           | , and a second se |            |         |

#### 620 – M.Sc. Mathematics

The year 2022-23 also brought immense pride to our institution through 11 of our students who secured higher grades and ranks and showed exceptional academic progress. Out of the seven undergraduate programmes, students of four programmes secured first position at university level. This was also highlighted as a great achievement during the result discussion. Details of rank holders of our institution during the academic year 2022-23 are given below.