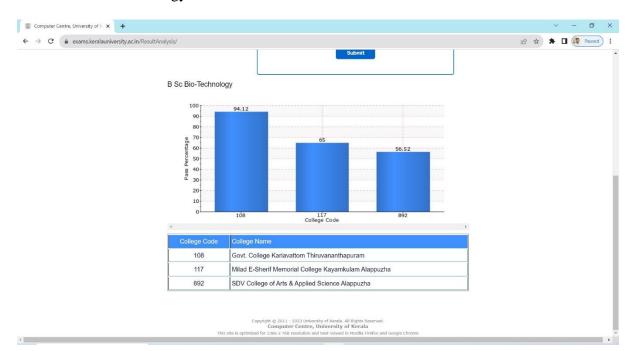

| Final<br>Semester<br>Result is not<br>published |  |
| 2023 | 620     | M.Sc. Maths                                 |                    |                   | Final<br>Semester<br>Result is not<br>published |  |

Pass percentage comparison of institutions affiliated to University of Kerala for various UG and PG programmes are published in the University website. This is also used as an additional pictorial data in our consolidated report as given below. Our institution has surpassed others in the pass percentage level for the academic year 2022-23 for several programmes offered by us. The overall performance of the students in the university exams was quite commendable, with many of them achieving satisfactory grades.

#### 238- B.Sc. Biochemistry



### 350 - B.Sc. Biotechnology





# 241 - B.Sc. Chemistry and Industrial Chemistry

# 320 - B.Sc. Computer Science

| → C 🌲 exams.keralaunivers | ty.ac.in/ResultAnalysis/                                                                                                                                   | Ê           | * |  | Paused | ) |
|---------------------------|------------------------------------------------------------------------------------------------------------------------------------------------------------|-------------|---|--|--------|---|
|                           | B Sc Computer Science                                                                                                                                      |             |   |  |        |   |
|                           | 100<br>90<br>77.14<br