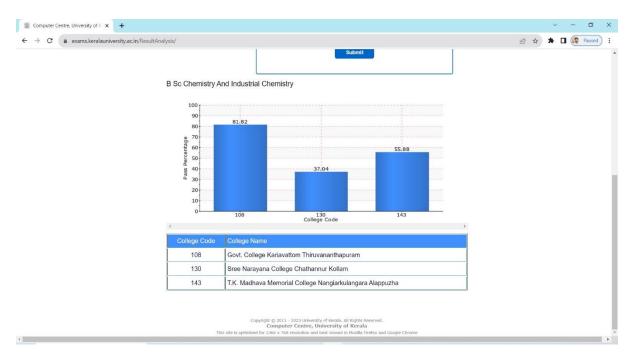

| Final<br>Semester<br>Result is not<br>published |  |
| 2023 | 620     | M.Sc. Maths                                 |                    |                   | Final<br>Semester<br>Result is not<br>published |  |

Pass percentage comparison of institutions affiliated to University of Kerala for various UG and PG programmes are published in the University website. This is also used as an additional pictorial data in our consolidated report as given below. Our institution has surpassed others in the pass percentage level for the academic year 2022-23 for several programmes offered by us. The overall performance of the students in the university exams was quite commendable, with many of them achieving satisfactory grades.

#### 238- B.Sc. Biochemistry



### 350 - B.Sc. Biotechnology





# 241 - B.Sc. Chemistry and Industrial Chemistry

# 320 - B.Sc. Computer Science

| → C 🌲 exams.keralaunivers | ty.ac.in/ResultAnalysis/                                                                                                                                   | Ê           | * |  | Paused | ) |
|---------------------------|------------------------------------------------------------------------------------------------------------------------------------------------------------|-------------|---|--|--------|---|
|                           | B Sc Computer Science                                                                                                                                      |             |   |  |        |   |
|                           | 100<br>90<br>77.14<br>7