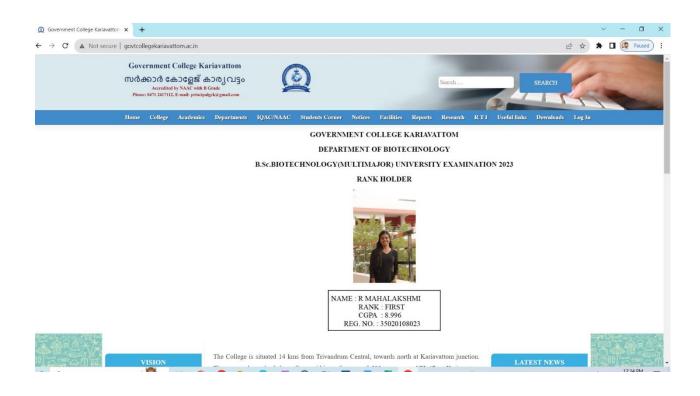

### 350 - B.Sc. Biotechnology

| Program<br>Code | Program Name                              | Rank           | Name of the Candidate |
|-----------------|-------------------------------------------|----------------|-----------------------|
| 238             | B.Sc. Biochemistry                        | Ι              | AARABHI R. NAIR       |
|                 |                                           | Ι              | R MAHALAKSHMI         |
| 350             | B.Sc. Biotechnology                       | II             | VAISHNAVI G NAIR      |
|                 |                                           | III            | ANISHMA L             |
|                 |                                           | Ι              | DEVIKA VIJAYAN        |
| 241             | BSc Chemistry & Industrial<br>Chemistry   | II             | SHIBIYA JOHN          |
|                 |                                           | III            | MEENU S MOHAN         |
| 205             | B.Sc. Geography                           | Ι              | MEGHA S               |
| 203             | D.Sc. Geography                           | III SANDRA P S |                       |
| 328             | B.Sc. Physics and Computer<br>Application | П              | ASWATHY I             |
| 320             | B.Sc. Computer Science                    | IV             | AKSHAYA S U           |