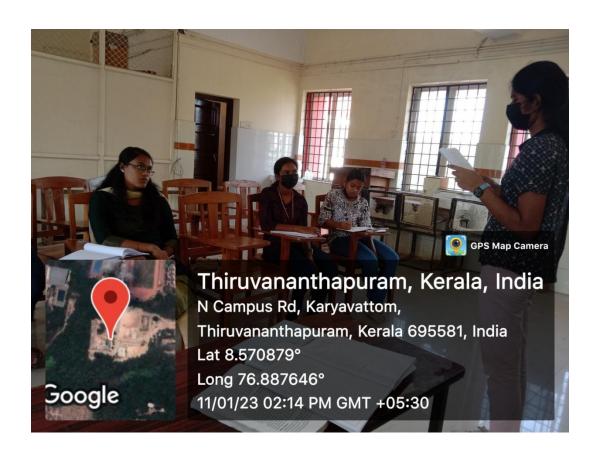

## Programme undertaken for Advanced Learners and Slow Learners Peer Group Classes for Slow Learners

Department of Botany Govt. College Kariavattom

The department of Botany is mainly focusing on both the improvement of Slow Learners and progression of advanced learners. As per University exam result categorise students in to slow learners and advanced learners, then the remedial classes were given to slow learners which would help them improve their results. Peer group classes can be a more effective method of remedial teaching. During 2022-23 academic year peer group classes were organised for third semester Botany core students (Biotechnology Multimajor).