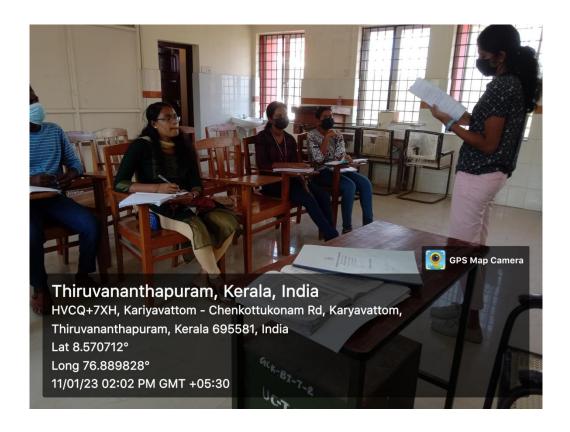

## Programme undertaken for Advanced Learners and Slow Learners Peer Group Classes for Slow Learners

Department of Botany Govt. College Kariavattom

The department of Botany is mainly focusing on both the improvement of Slow Learners and progression of advanced learners. As per University exam result categorise students in to slow learners and advanced learners, then the remedial classes were given to slow learners which would help them improve their results. Peer group classes can be a more effective method of remedial teaching. During 2022-23 academic year peer group classes were organised for third semester Botany core students (Biotechnology Multimajor).