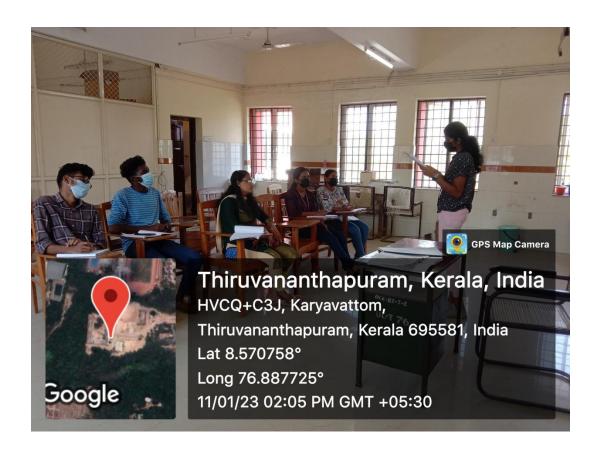

## Programme undertaken for Advanced Learners and Slow Learners Peer Group Classes for Slow Learners

Department of Botany Govt. College Kariavattom

The department of Botany is mainly focusing on both the improvement of Slow Learners and progression of advanced learners. As per University exam result categorise students in to slow learners and advanced learners, then the remedial classes were given to slow learners which would help them improve their results. Peer group classes can be a more effective method of remedial teaching. During 2022-23 academic year peer group classes were organised for third semester Botany core students (Biotechnology Multimajor).