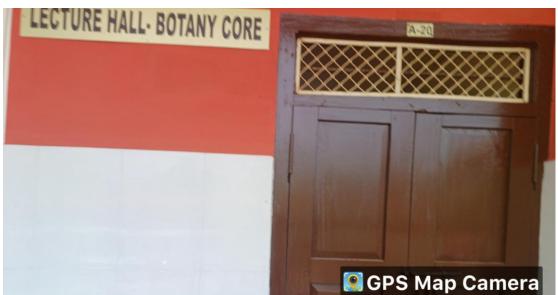

#### A20 - Botany Core Lecture Hall

Thiruvananthapuram, Kerala, India HVCQ+C3J, Karyavattom, Thiruvananthapuram, Kerala 695581, India Lat 8.570922° Long 76.887563° 08/09/23 11:40 AM GMT +05:30