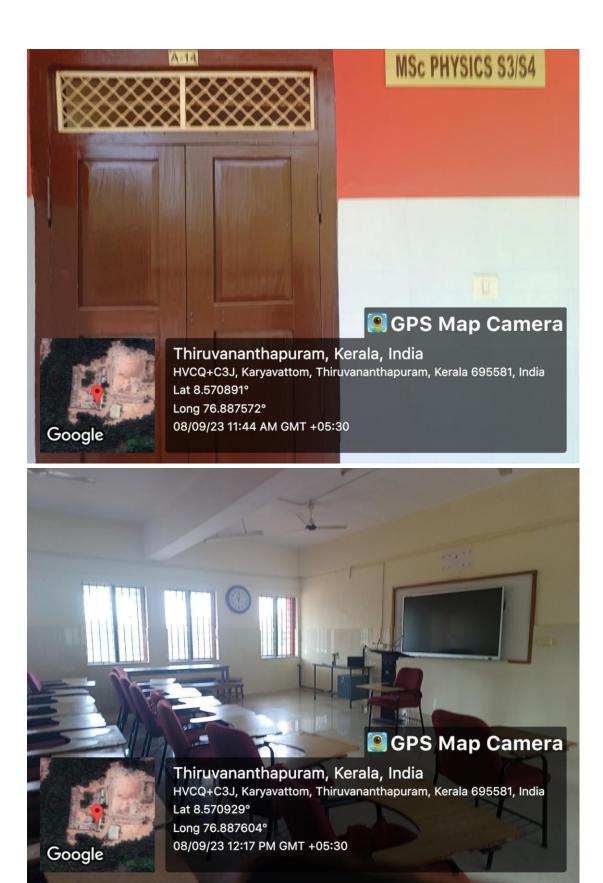

A14- MSc. Physics S3/S4 Classroom

A15- Physics & Computer Application S5/S6 Classroom

# PHYSICS AND COMPUTER APPLICATION SSISE

Thiruvananthapuram, Kerala, India HVCQ+C3J, Karyavattom, Thiruvananthapuram, Kerala 695581, India Lat 8.570891° Long 76.887572° 08/09/23 11:43 AM GMT +05:30