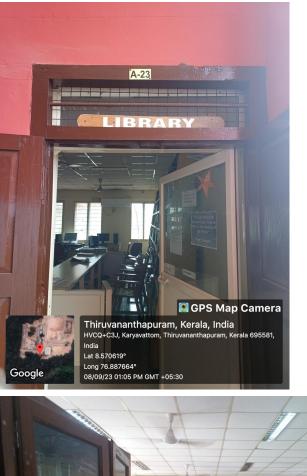

* Research scholars Room (Physics)



#### **B7- Statistics S1/S2 Classroom**





#### B8- MSc. Maths S1/S2 Classroom



#### B9- MSc. Maths S3/S4 Classroom





#### B13- Statistics S5/S6 Classroom



## **Classrooms (F-Block)**

## F11- Computer Science S1/S2 Classroom



## F12- Biotechnology S1/S2 Classroom



# Classrooms (NK-Block) NK-17 - Physics & computer applications S3/S4 Classrrom



NK-18 Statstics S3/S4 Classroom



# NK-19 Biochemistry S3/S4 Classroom



#### **NK-2 Tamil Classroom**



# **NK-3 Arabic Classroom**



## NK-22 Sanskrit Classroom



# NK-23- Computer Science S3/S4 Classroom



NK-9 Chemistry & IC S3/S4 Classroom



#### Seminar Hall- Administrative Block



## **Examination Hall**



### Administrative Block



Seminar Hall- Nallukettu Block



A23- Llbrary