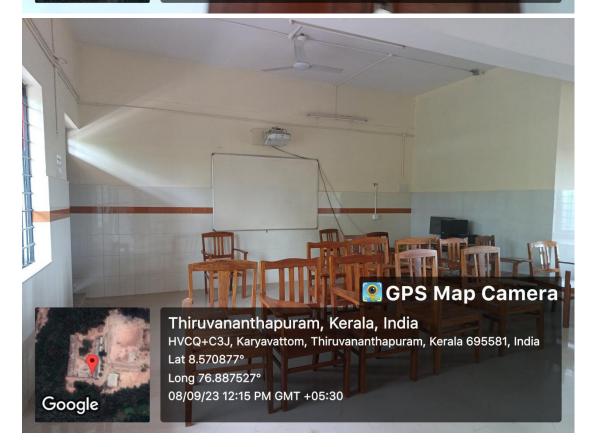

# A11- Biochemistry S5/S6 Classroom

A13- MSc. Physics S1/S2 Classroom

Thiruvananthapuram, Kerala, India HVCQ+C3J, Karyavattom, Thiruvananthapuram, Kerala 695581, India Lat 8.570911° Long 76.887655° 08/09/23 12:16 PM GMT +05:30