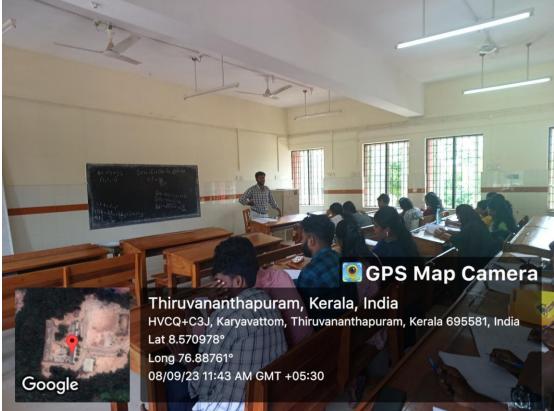

# PHYSICS AND COMPUTER APPLICATION SSISE

Thiruvananthapuram, Kerala, India HVCQ+C3J, Karyavattom, Thiruvananthapuram, Kerala 695581, India Lat 8.570891° Long 76.887572° 08/09/23 11:43 AM GMT +05:30