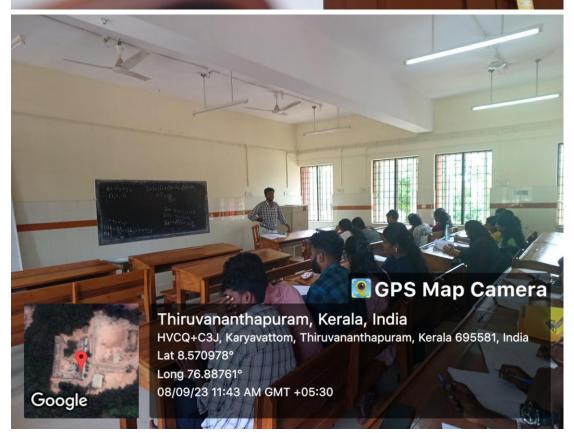

# PHYSICS AND COMPUTER APPLICATION SSISE

Thiruvananthapuram, Kerala, India HVCQ+C3J, Karyavattom, Thiruvananthapuram, Kerala 695581, India Lat 8.570891° Long 76.887572° 08/09/23 11:43 AM GMT +05:30

#### A16 - Physics & Computer Application S1/S2 Classroom