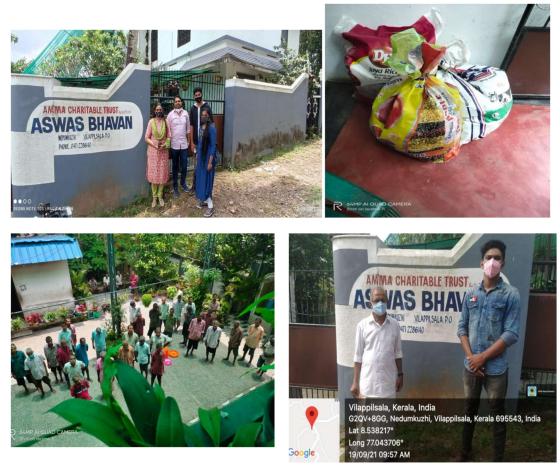

### Name of the programme:SNEHA SAMMANAM

### Category:SOCIO ECONOMIC DIVERSITY

As part of Onam celebration Government College Kariavattom arranged a program called 'Sneha Sammanam'. A sum of rupees 6000/- was collected from students and teachers. were purchased with the amount and donated to ASWAS BHAVAN, a non-profit organization for destitute lunatic Patients, which is located at Vilapilshala, Thiruvananthapuram.