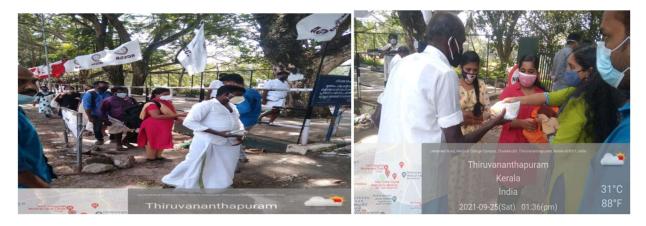

Name of the programme:PADHEYAM

Category: SOCIO ECONOMIC DIVERSITY

On September 25,2021, students of Govt COLLEGE kariavattom, with the help of NCC volunteers, arranged a programme named PADHEYAM for distributing homely made lunch packets to the patients and bystanders of Govt Medical College Thiruvananthapuram. This ANNAM BHRHAMA programme is meant for all those who are hungry.