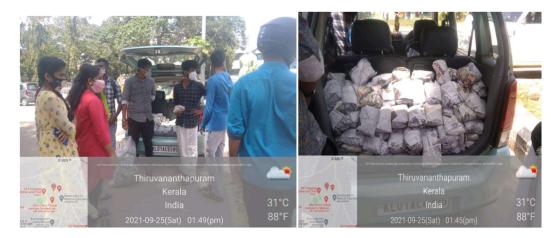

Name of the programme:PADHEYAM

Category: SOCIO ECONOMIC DIVERSITY

On September 25,2021, students of Govt COLLEGE kariavattom, with the help of NCC volunteers, arranged a programme named PADHEYAM for distributing homely made lunch packets to the patients and bystanders of Govt Medical College Thiruvananthapuram. This ANNAM BHRHAMA programme is meant for all those who are hungry.