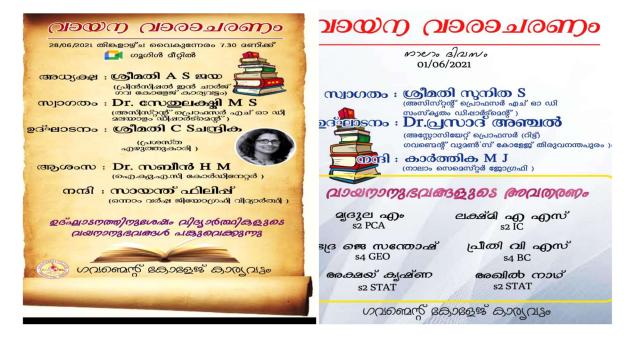

#### Name of the programme:VAYANADINACHARANAM

# Category:LINGUISTIC DIVERSITY

From June 28 to July 03, language departments of the college together organized the programme VAYANADINACHARANAM through google meet. The Hindi, Malayalam, Sanskrit, French, Tamil and English departments and students of the college actively participated in the programme. Eminent writers shared their experiences with students.